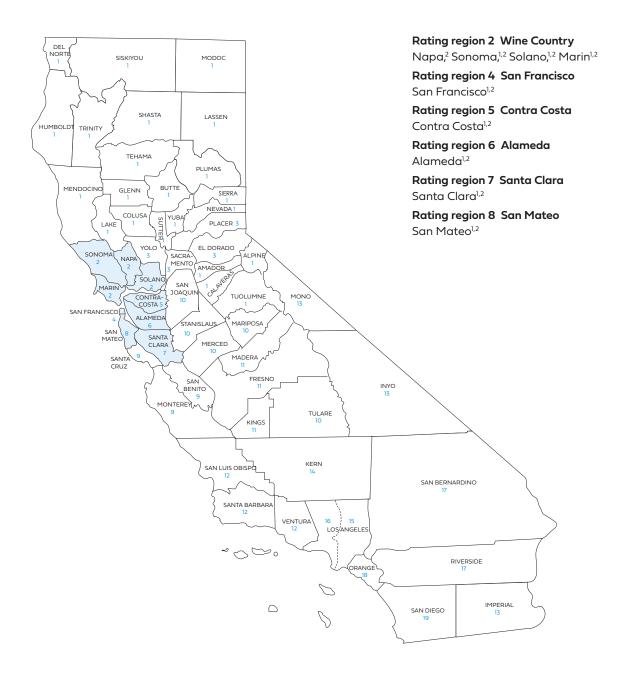

## Rate book 2

Rating region 2: Napa, Sonoma, Solano, Marin

Rating region 4: San Francisco

Rating region 5: Contra Costa

Rating region 6: Alameda

Rating region 7: Santa Clara

Rating region 8: San Mateo

## Blue Shield of California county grouping for Rate book 2

Blue Shield bases the rating on the employer location by ZIP code for all plans, including medical, dental, and vision plans.

<sup>1</sup> Counties where Full network HMO is available.

<sup>2</sup> Counties where Dental HMO is available.