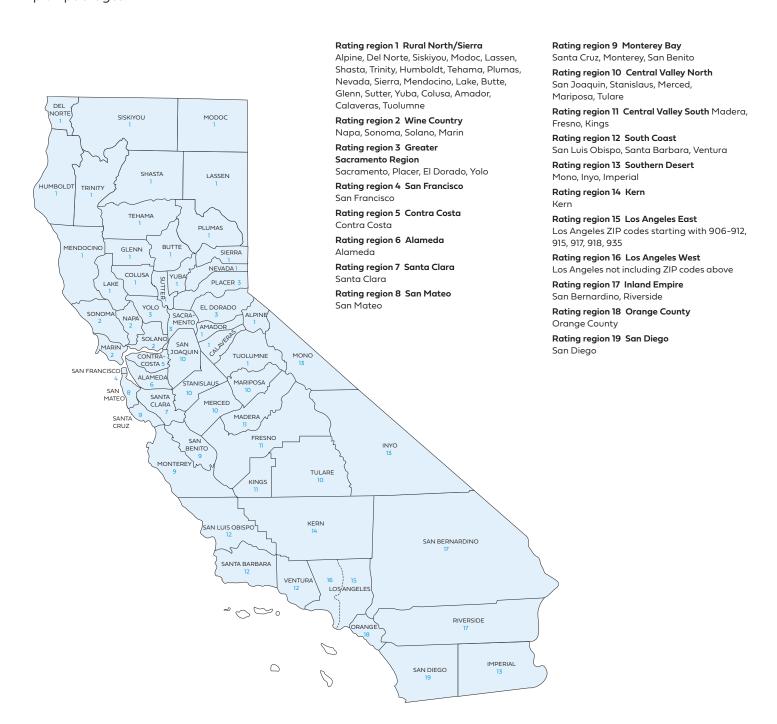

## Rating region standardization

## There are 19 standardized rating regions in California.

Blue Shield bases the rating on the employer location by ZIP code for all plans, including medical, dental, and vision plans.

This map of California breaks out the standardized rating regions applicable to all of our small business plan packages: