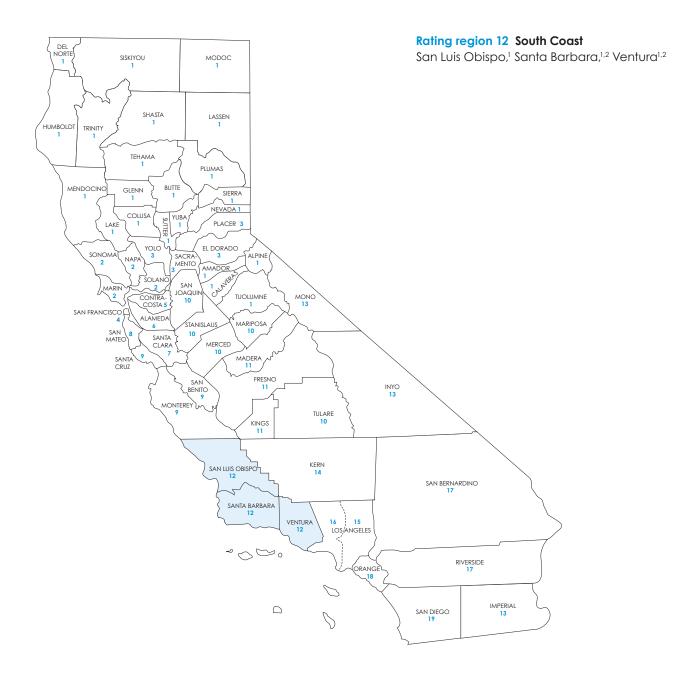

#### Rate Book 5

**Rating region 12:** San Luis Obispo, Santa Barbara, Ventura

### Blue Shield of California county grouping for Rate Book 5

Blue Shield bases the rating on the employer location by ZIP code for all plans, including medical, dental and vision plans.

<sup>1</sup> Counties where Full network HMO is available.