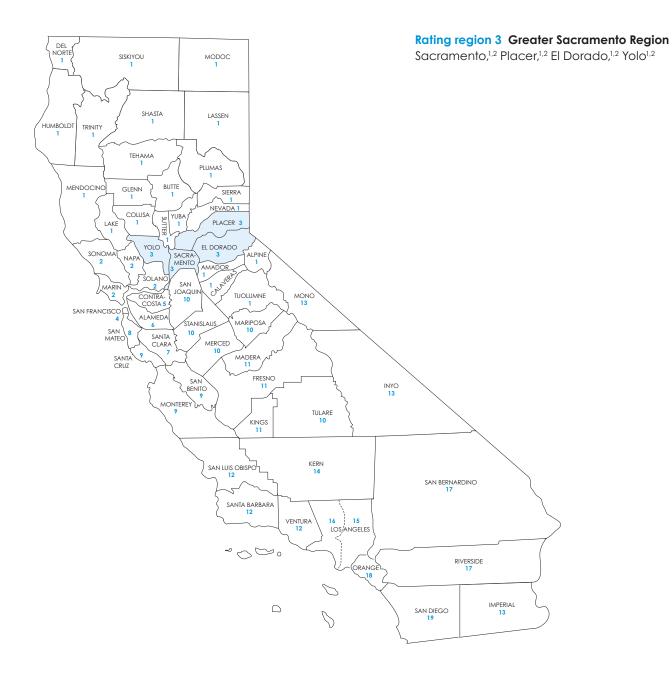

# Small Business Rate Tables

Includes rates for standard plans

Rate Book 3 Rating region 3: Sacramento, Placer, El Dorado, Yolo

blueshieldca.com

# Blue Shield of California county grouping for Rate Book 3

Blue Shield bases the rating on the employer location by ZIP code for all plans, including medical, dental and vision plans.

1 Counties where Full network HMO is available.

2 Counties where Dental HMO is available.

# Small Business Off Exchange

Rating region definitions and Access+ HMO<sup>®</sup> and Dental HMO availability Effective January 2022

| Rating<br>Region | County        | Access+<br>HMO® network<br>availability | Dental HMO<br>availability | Rating<br>Region | County                               | Access+<br>HMO <sup>®</sup> network<br>availability | Dental HMO<br>availability |
|------------------|---------------|-----------------------------------------|----------------------------|------------------|--------------------------------------|-----------------------------------------------------|----------------------------|
| 1                | Alpine        |                                         |                            | 5                | Contra Costa                         | •                                                   | •                          |
|                  | Amador        |                                         |                            | 6                | Alameda                              | •                                                   | •                          |
|                  | Butte         | •                                       | •                          | 7                | Santa Clara                          | •                                                   | •                          |
|                  | Calaveras     |                                         |                            | 8                | San Mateo                            | •                                                   | •                          |
|                  | Colusa        |                                         |                            | 9                | Monterey                             |                                                     | •                          |
|                  | Del Norte     |                                         |                            |                  | San Benito                           |                                                     |                            |
|                  | Glenn         |                                         |                            |                  | Santa Cruz                           | •                                                   | •                          |
|                  | Humboldt      |                                         |                            | 10               | Mariposa                             |                                                     |                            |
|                  | Lake          |                                         |                            |                  | Merced                               | •                                                   | ٠                          |
|                  | Lassen        |                                         |                            |                  | San Joaquin                          | •                                                   | •                          |
|                  | Mendocino     |                                         |                            |                  | Stanislaus                           | ٠                                                   | ٠                          |
|                  | Modoc         |                                         |                            |                  | Tulare                               | •                                                   | •                          |
|                  | Nevada        | •                                       |                            | 11               | Fresno                               | ٠                                                   | ٠                          |
|                  | Plumas        |                                         |                            |                  | Kings                                | •                                                   | •                          |
|                  | Shasta        |                                         | •                          |                  | Madera                               | •                                                   | •                          |
|                  | Sierra        |                                         |                            | 12               | San Luis Obispo                      | •                                                   |                            |
|                  | Siskiyou      |                                         |                            |                  | Santa Barbara                        | •                                                   | •                          |
|                  | Sutter        |                                         | •                          |                  | Ventura                              | •                                                   | •                          |
|                  | Tehama        |                                         |                            | 13               | Imperial                             | ٠                                                   | ٠                          |
|                  | Trinity       |                                         |                            |                  | Inyo                                 |                                                     |                            |
|                  | Tuolumne      |                                         |                            |                  | Mono                                 |                                                     |                            |
|                  | Yuba          |                                         |                            | 14               | Kern                                 | •                                                   | •                          |
| 2                | Marin         | •                                       | •                          | 15               | Los Angeles                          | ٠                                                   | •                          |
|                  | Napa          |                                         | •                          |                  | ZIP codes*                           |                                                     |                            |
|                  | Solano        | •                                       | •                          | 16               | Los Angeles –<br>except ZIP codes in | •                                                   | •                          |
|                  | Sonoma        | •                                       | •                          |                  | Region 15                            |                                                     |                            |
| 3                | El Dorado     | •                                       | •                          | 17               | Riverside                            | •                                                   | •                          |
|                  | Placer        | •                                       | •                          |                  | San Bernardino                       | •                                                   | •                          |
|                  | Sacramento    |                                         |                            | 18               | Orange                               | •                                                   | •                          |
|                  | Yolo          | •                                       | •                          | 19               | San Diego                            | •                                                   | •                          |
| 4                | San Francisco | •                                       | •                          |                  |                                      |                                                     |                            |

#### Rating region definitions and availability

Effective January 2022

| Rating<br>Region | County                                                                                                                                                                                                                                                                                                                                                                                                                                                                                                      |
|------------------|-------------------------------------------------------------------------------------------------------------------------------------------------------------------------------------------------------------------------------------------------------------------------------------------------------------------------------------------------------------------------------------------------------------------------------------------------------------------------------------------------------------|
| 1                | Butte County                                                                                                                                                                                                                                                                                                                                                                                                                                                                                                |
|                  | <b>Nevada County</b> in the following ZIP codes: 95712, 95924, 95945, 95946, 95949, 95959, 95960, 95975, and 95986.                                                                                                                                                                                                                                                                                                                                                                                         |
| 2                | Marin County                                                                                                                                                                                                                                                                                                                                                                                                                                                                                                |
| -                | Solano County                                                                                                                                                                                                                                                                                                                                                                                                                                                                                               |
|                  | Sonoma County                                                                                                                                                                                                                                                                                                                                                                                                                                                                                               |
| 3                | Sacramento County                                                                                                                                                                                                                                                                                                                                                                                                                                                                                           |
| Ŭ                | Yolo County                                                                                                                                                                                                                                                                                                                                                                                                                                                                                                 |
|                  | Placer County in the following ZIP codes: 95602, 95603, 95604, 95631, 95648, 95650, 95658, 95661, 95663, 95677, 95678, 95681, 95701, 95703, 95713, 95714, 95715, 95717, 95722, 95736, 95746, 95747, and 95765.                                                                                                                                                                                                                                                                                              |
|                  | El Dorado County in the following ZIP codes: 95613, 95614, 95634, 95635, 95664, 95672, 95682, and 95762.                                                                                                                                                                                                                                                                                                                                                                                                    |
| 4                | San Francisco County                                                                                                                                                                                                                                                                                                                                                                                                                                                                                        |
| 5                | Contra Costa County                                                                                                                                                                                                                                                                                                                                                                                                                                                                                         |
| 6                | Alameda County                                                                                                                                                                                                                                                                                                                                                                                                                                                                                              |
| 7                | Santa Clara County                                                                                                                                                                                                                                                                                                                                                                                                                                                                                          |
| 8                | San Mateo County                                                                                                                                                                                                                                                                                                                                                                                                                                                                                            |
| 9                | Santa Cruz County                                                                                                                                                                                                                                                                                                                                                                                                                                                                                           |
| 10               | Merced County                                                                                                                                                                                                                                                                                                                                                                                                                                                                                               |
|                  | San Joaquin County                                                                                                                                                                                                                                                                                                                                                                                                                                                                                          |
|                  | Stanislaus County                                                                                                                                                                                                                                                                                                                                                                                                                                                                                           |
|                  | Tulare County                                                                                                                                                                                                                                                                                                                                                                                                                                                                                               |
| 11               | Fresno County                                                                                                                                                                                                                                                                                                                                                                                                                                                                                               |
|                  | Kings County                                                                                                                                                                                                                                                                                                                                                                                                                                                                                                |
|                  | Madera County                                                                                                                                                                                                                                                                                                                                                                                                                                                                                               |
| 12               | San Luis Obispo County                                                                                                                                                                                                                                                                                                                                                                                                                                                                                      |
|                  | Santa Barbara County                                                                                                                                                                                                                                                                                                                                                                                                                                                                                        |
|                  | Ventura County                                                                                                                                                                                                                                                                                                                                                                                                                                                                                              |
| 13               | Imperial County in the following ZIP codes: 92004, 92225, 92227, 92231, 92232, 92233, 92243, 92244, 92249, 92250, 92251, 92257, 92259, 92266, 92273, 92274, 92275, and 92281.                                                                                                                                                                                                                                                                                                                               |
| 14               | <b>Kern County</b> in the following ZIP codes: 93203, 93205, 93206, 93215, 93216, 93220, 93222, 93224, 93225, 93226, 93238, 93240, 93241, 93243, 93249, 93250, 93251, 93252, 93255, 93263, 93268, 93276, 93280, 93283, 93285, 93287, 93301, 93302, 93303, 93304, 93305, 93306, 93307, 93308, 93309, 93311, 93312, 93313, 93314, 93380, 93383, 93384, 93385, 93386, 93387, 93388, 93389, 93390, 93501, 93502, 93504, 93505, 93516, 93518, 93519, 93523, 93524, 93531, 93558, 93560, 93561, 93581, and 93596. |
| 15               | Los Angeles County                                                                                                                                                                                                                                                                                                                                                                                                                                                                                          |
| 16               | Los Angeles County                                                                                                                                                                                                                                                                                                                                                                                                                                                                                          |
| 17               | Riverside County                                                                                                                                                                                                                                                                                                                                                                                                                                                                                            |
|                  | San Bernardino County                                                                                                                                                                                                                                                                                                                                                                                                                                                                                       |
| 18               | Orange County                                                                                                                                                                                                                                                                                                                                                                                                                                                                                               |
| 19               | San Diego County                                                                                                                                                                                                                                                                                                                                                                                                                                                                                            |
|                  |                                                                                                                                                                                                                                                                                                                                                                                                                                                                                                             |