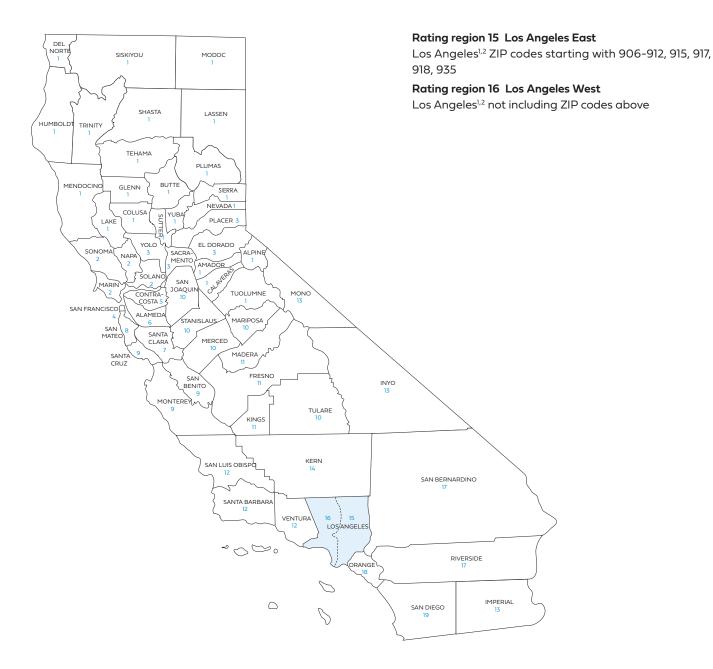

# Rate book 8

**Rating region 15:** Los Angeles: zip codes starting with 906-, 907-, 908-, 909-, 910-, 911-, 912-, 915-, 917-, 918-, 935-

Rating region 16: Los Angeles West: all other zip codes

# Blue Shield of California county grouping for rate book 8

Blue Shield bases the rating on the employer location by ZIP code for all plans, including medical, dental, and vision plans.

1 Counties where Full network HMO is available.

# Small Business Off-Exchange

Rating region definitions and Access+ HMO<sup>®</sup> and Dental HMO availability Effective July 2025

| Rating<br>region | County        | Access+ HMO <sup>®</sup><br>network<br>availability | Dental HMO<br>availability | Rating<br>region  | County                            | Access+ HMO <sup>®</sup><br>network<br>availability | Dental HMO<br>availability |
|------------------|---------------|-----------------------------------------------------|----------------------------|-------------------|-----------------------------------|-----------------------------------------------------|----------------------------|
| 1                | Alpine        |                                                     |                            | 5                 | Contra Costa                      | •                                                   | •                          |
|                  | Amador        |                                                     |                            | 6                 | Alameda                           | •                                                   | •                          |
|                  | Butte         | •                                                   | •                          | 7                 | Santa Clara                       | •                                                   | •                          |
|                  | Calaveras     |                                                     |                            | 8                 | San Mateo                         | •                                                   | •                          |
|                  | Colusa        |                                                     |                            | 9                 | Monterey                          | ٠                                                   | •                          |
|                  | Del Norte     |                                                     |                            |                   | San Benito                        |                                                     | •                          |
|                  | Glenn         |                                                     |                            |                   | Santa Cruz                        | •                                                   | •                          |
|                  | Humboldt      |                                                     |                            | 10                | Mariposa                          |                                                     |                            |
|                  | Lake          |                                                     |                            |                   | Merced                            | •                                                   | •                          |
|                  | Lassen        |                                                     |                            |                   | San Joaquin                       | •                                                   | •                          |
|                  | Mendocino     |                                                     | •                          | Stanislaus Tulare |                                   | •                                                   | •                          |
|                  | Modoc         |                                                     |                            |                   | Tulare                            | •                                                   | •                          |
|                  | Nevada        | •                                                   | •                          | 11                | Fresno                            | •                                                   | •                          |
|                  | Plumas        |                                                     |                            |                   | Kings                             | •                                                   | •                          |
|                  | Shasta        |                                                     | •                          |                   | Madera                            | •                                                   | •                          |
|                  | Sierra        |                                                     |                            | 12                | San Luis Obispo                   | •                                                   | •                          |
|                  | Siskiyou      | Santa Barbara                                       |                            | •                 | •                                 |                                                     |                            |
|                  | Sutter        |                                                     | •                          |                   | Ventura                           | •                                                   | •                          |
|                  | Tehama        |                                                     | •                          | 13                | Imperial                          | •                                                   | •                          |
|                  | Trinity       |                                                     |                            |                   | Inyo                              |                                                     | •                          |
|                  | Tuolumne      |                                                     |                            |                   | Mono                              |                                                     | •                          |
|                  | Yuba          |                                                     | •                          | 14                | Kern                              | •                                                   | •                          |
| 2                | Marin         | •                                                   | •                          | 15                | Los Angeles                       | •                                                   | •                          |
|                  | Ναρα          |                                                     | •                          |                   | ZIP codes*                        |                                                     |                            |
|                  | Solano        | •                                                   | •                          | 16                | Los Angeles –<br>except ZIP codes | •                                                   | •                          |
|                  | Sonoma        | •                                                   | •                          |                   | in Region 15                      |                                                     |                            |
| 3                | El Dorado     | •                                                   | •                          | 17                | Riverside                         | •                                                   | •                          |
|                  | Placer        | •                                                   | •                          |                   | San Bernardino                    |                                                     | •                          |
|                  | Sacramento    | •                                                   | •                          | 18                | Orange                            | •                                                   | •                          |
|                  | Yolo          | •                                                   | •                          | 19                | San Diego                         |                                                     | •                          |
| 4                | San Francisco | •                                                   | •                          |                   |                                   |                                                     |                            |