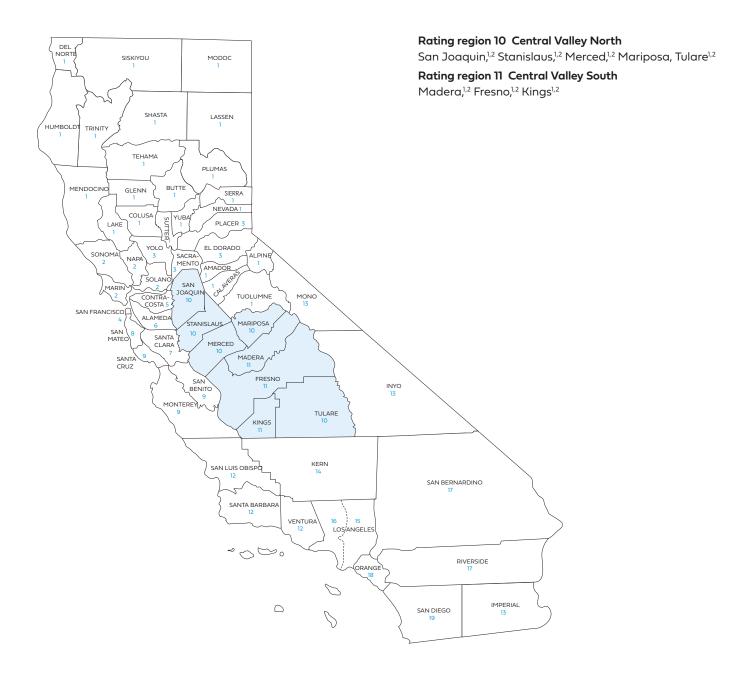

# Small Business rate tables

Includes rates for standard plans

Rate book 4

Rating region 10: San Joaquin, Stanislaus, Merced,

Mariposa, Tulare

Rating region 11: Madera, Fresno, Kings

### Small Business Off-Exchange

Rating region definitions and Access+ HMO® and Dental HMO availability Effective July 2025

| Rating region | County        | Access+ HMO°<br>network<br>availability | Dental HMO<br>availability |
|---------------|---------------|-----------------------------------------|----------------------------|
| 1             | Alpine        |                                         |                            |
|               | Amador        |                                         |                            |
|               | Butte         |                                         | •                          |
|               | Calaveras     |                                         |                            |
|               | Colusa        |                                         |                            |
|               | Del Norte     |                                         |                            |
|               | Glenn         |                                         |                            |
|               | Humboldt      |                                         |                            |
|               | Lake          |                                         |                            |
|               | Lassen        |                                         |                            |
|               | Mendocino     |                                         |                            |
|               | Modoc         |                                         |                            |
|               | Nevada        |                                         | •                          |
|               | Plumas        |                                         |                            |
|               | Shasta        |                                         | •                          |
|               | Sierra        |                                         |                            |
|               | Siskiyou      |                                         |                            |
|               | Sutter        |                                         |                            |
|               | Tehama        |                                         |                            |
|               | Trinity       |                                         |                            |
|               | Tuolumne      |                                         |                            |
|               | Yuba          |                                         |                            |
| 2             | Marin         | •                                       | •                          |
|               | Napa          |                                         |                            |
|               | Solano        | •                                       |                            |
|               | Sonoma        | •                                       |                            |
| 3             | El Dorado     | •                                       | •                          |
|               | Placer        | •                                       |                            |
|               | Sacramento    | •                                       | •                          |
|               | Yolo          | •                                       |                            |
| 4             | San Francisco | •                                       |                            |

|        |                                                   | Access+ HMO® |              |
|--------|---------------------------------------------------|--------------|--------------|
| Rating | Country                                           | network      | Dental HMO   |
| region | County                                            | availability | availability |
| 5      | Contra Costa                                      | •            | •            |
| 6      | Alameda                                           | •            |              |
| 7      | Santa Clara                                       | •            | •            |
| 8      | San Mateo                                         |              |              |
| 9      | Monterey                                          | •            | •            |
|        | San Benito                                        |              |              |
|        | Santa Cruz                                        |              |              |
| 10     | Mariposa                                          |              |              |
|        | Merced                                            |              |              |
|        | San Joaquin                                       | •            | •            |
|        | Stanislaus                                        | •            | •            |
|        | Tulare                                            |              |              |
| 11     | Fresno                                            | •            | •            |
|        | Kings                                             |              |              |
|        | Madera                                            | •            | •            |
| 12     | San Luis Obispo                                   | •            | •            |
|        | Santa Barbara                                     | •            | •            |
|        | Ventura                                           | •            | •            |
| 13     | Imperial                                          | •            | •            |
|        | Inyo                                              |              | •            |
|        | Mono                                              |              | •            |
| 14     | Kern                                              | •            |              |
| 15     | Los Angeles<br>ZIP codes*                         | •            | •            |
| 16     | Los Angeles –<br>except ZIP codes<br>in Region 15 | •            | •            |
| 17     | Riverside                                         | •            | •            |
|        | San Bernardino                                    |              |              |
| 18     | Orange                                            | •            | •            |
| 19     | San Diego                                         |              |              |
|        |                                                   |              |              |