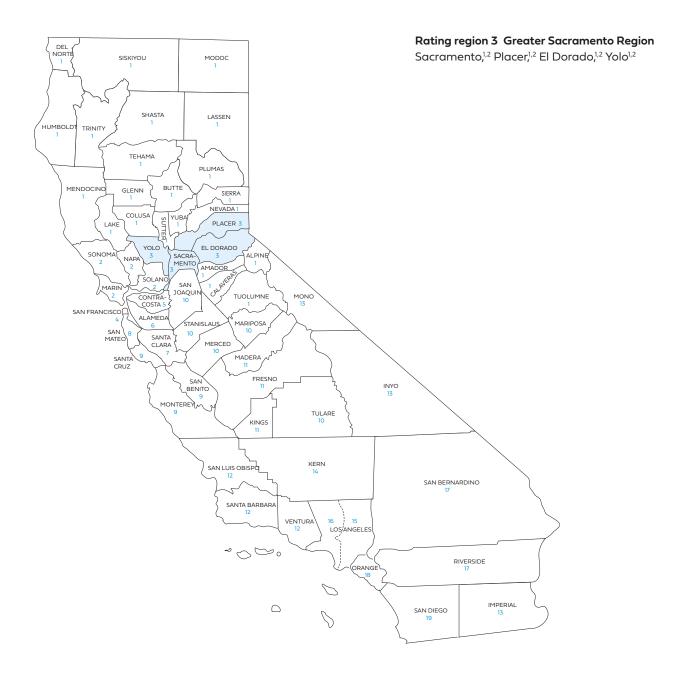

# Small Business rate tables

Includes rates for standard plans

Rate book 3

Rating region 3: Sacramento, Placer, El Dorado, Yolo

#### Small Business Off-Exchange

Rating region definitions and Access+ HMO® and Dental HMO availability Effective July 2025

| Rating |               | Access+ HMO®<br>network | Dental HMO   |
|--------|---------------|-------------------------|--------------|
| region | County        | availability            | availability |
| 1      | Alpine        |                         |              |
|        | Amador        |                         |              |
|        | Butte         | •                       | •            |
|        | Calaveras     |                         |              |
|        | Colusa        |                         |              |
|        | Del Norte     |                         |              |
|        | Glenn         |                         |              |
|        | Humboldt      |                         |              |
|        | Lake          |                         |              |
|        | Lassen        |                         |              |
|        | Mendocino     |                         | •            |
|        | Modoc         |                         |              |
|        | Nevada        | •                       | •            |
|        | Plumas        |                         |              |
|        | Shasta        |                         | •            |
|        | Sierra        |                         |              |
|        | Siskiyou      |                         |              |
|        | Sutter        |                         |              |
|        | Tehama        |                         | •            |
|        | Trinity       |                         |              |
|        | Tuolumne      |                         |              |
|        | Yuba          |                         | •            |
| 2      | Marin         | •                       | •            |
|        | Napa          |                         |              |
|        | Solano        | •                       | •            |
|        | Sonoma        | •                       | •            |
| 3      | El Dorado     | •                       | •            |
|        | Placer        | •                       | •            |
|        | Sacramento    | •                       | •            |
|        | Yolo          |                         | •            |
| 4      | San Francisco | •                       | •            |

| Rating<br>region | County                                            | Access+ HMO°<br>network<br>availability | Dental HMO<br>availability |
|------------------|---------------------------------------------------|-----------------------------------------|----------------------------|
| 5                | Contra Costa                                      |                                         |                            |
| 6                | Alameda                                           | •                                       | •                          |
| 7                | Santa Clara                                       |                                         |                            |
| 8                | San Mateo                                         | •                                       | •                          |
| 9                | Monterey                                          | •                                       |                            |
|                  | San Benito                                        |                                         | •                          |
|                  | Santa Cruz                                        | •                                       | •                          |
| 10               | Mariposa                                          |                                         |                            |
|                  | Merced                                            | •                                       | •                          |
|                  | San Joaquin                                       | •                                       | •                          |
|                  | Stanislaus                                        | •                                       | •                          |
|                  | Tulare                                            | •                                       | •                          |
| 11               | Fresno                                            | •                                       | •                          |
|                  | Kings                                             | •                                       | •                          |
|                  | Madera                                            | •                                       | •                          |
| 12               | San Luis Obispo                                   | •                                       | •                          |
|                  | Santa Barbara                                     | •                                       | •                          |
|                  | Ventura                                           | •                                       | •                          |
| 13               | Imperial                                          | •                                       | •                          |
|                  | Inyo                                              |                                         | •                          |
|                  | Mono                                              |                                         | •                          |
| 14               | Kern                                              | •                                       | •                          |
| 15               | Los Angeles<br>ZIP codes*                         | •                                       | •                          |
| 16               | Los Angeles –<br>except ZIP codes<br>in Region 15 | •                                       | •                          |
| 17               | Riverside                                         | •                                       | •                          |
|                  | San Bernardino                                    | •                                       | •                          |
| 18               | Orange                                            | •                                       | •                          |
| 19               | San Diego                                         | •                                       |                            |