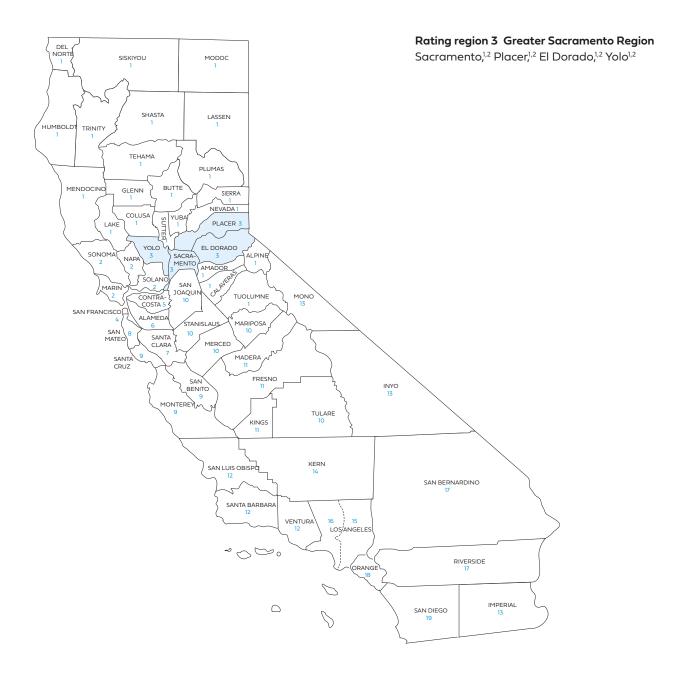

# Small Business rate tables

Includes rates for standard plans

Rate book 3

Rating region 3: Sacramento, Placer, El Dorado, Yolo

#### Small Business Off-Exchange

Rating region definitions and Access+ HMO® and Dental HMO availability Effective April 2025

| Rating region | County        | Access+ HMO°<br>network<br>availability | Dental HMO<br>availability |
|---------------|---------------|-----------------------------------------|----------------------------|
| 1             | Alpine        |                                         |                            |
|               | Amador        |                                         |                            |
|               | Butte         | •                                       | •                          |
|               | Calaveras     |                                         |                            |
|               | Colusa        |                                         |                            |
|               | Del Norte     |                                         |                            |
|               | Glenn         |                                         |                            |
|               | Humboldt      |                                         |                            |
|               | Lake          |                                         |                            |
|               | Lassen        |                                         |                            |
|               | Mendocino     |                                         |                            |
|               | Modoc         |                                         |                            |
|               | Nevada        | •                                       | •                          |
|               | Plumas        |                                         |                            |
|               | Shasta        |                                         |                            |
|               | Sierra        |                                         |                            |
|               | Siskiyou      |                                         |                            |
|               | Sutter        |                                         |                            |
|               | Tehama        |                                         |                            |
|               | Trinity       |                                         |                            |
|               | Tuolumne      |                                         |                            |
|               | Yuba          |                                         |                            |
| 2             | Marin         | •                                       | •                          |
|               | Napa          |                                         |                            |
|               | Solano        | •                                       |                            |
|               | Sonoma        | •                                       |                            |
| 3             | El Dorado     | •                                       | •                          |
|               | Placer        | •                                       |                            |
|               | Sacramento    | •                                       | •                          |
|               | Yolo          | •                                       |                            |
| 4             | San Francisco | •                                       |                            |

| Rating<br>region | County                                            | Access+ HMO°<br>network<br>availability | Dental HMO<br>availability |
|------------------|---------------------------------------------------|-----------------------------------------|----------------------------|
| 5                | Contra Costa                                      |                                         |                            |
| 6                | Alameda                                           | •                                       | •                          |
| 7                | Santa Clara                                       |                                         |                            |
| 8                | San Mateo                                         | •                                       | •                          |
| 9                | Monterey                                          | •                                       | •                          |
|                  | San Benito                                        |                                         | •                          |
|                  | Santa Cruz                                        | •                                       | •                          |
| 10               | Mariposa                                          |                                         |                            |
|                  | Merced                                            | •                                       | •                          |
|                  | San Joaquin                                       | •                                       | •                          |
|                  | Stanislaus                                        | •                                       | •                          |
|                  | Tulare                                            | •                                       | •                          |
| 11               | Fresno                                            | •                                       | •                          |
|                  | Kings                                             | •                                       | •                          |
|                  | Madera                                            | •                                       | •                          |
| 12               | San Luis Obispo                                   | •                                       | •                          |
|                  | Santa Barbara                                     | •                                       | •                          |
|                  | Ventura                                           | •                                       | •                          |
| 13               | Imperial                                          | •                                       | •                          |
|                  | Inyo                                              |                                         | •                          |
|                  | Mono                                              |                                         | •                          |
| 14               | Kern                                              | •                                       | •                          |
| 15               | Los Angeles<br>ZIP codes*                         | •                                       | •                          |
| 16               | Los Angeles –<br>except ZIP codes<br>in Region 15 | •                                       | •                          |
| 17               | Riverside                                         | •                                       | •                          |
|                  | San Bernardino                                    | •                                       | •                          |
| 18               | Orange                                            | •                                       | •                          |
| 19               | San Diego                                         | •                                       | •                          |