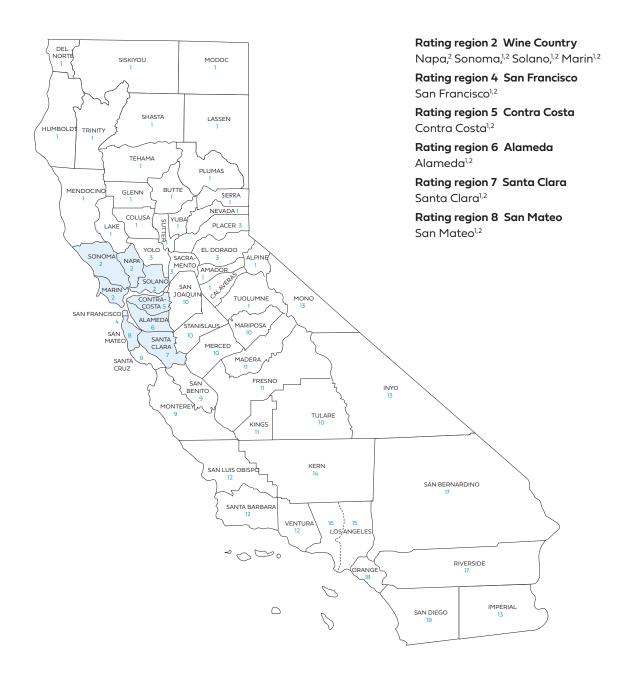

# Blue Shield of California county grouping for rate book 2

Blue Shield bases the rating on the employer location by ZIP code for all plans, including medical, dental, and vision plans.

1 Counties where Full network HMO is available.

2 Counties where Dental HMO is available.

# Small Business Off-Exchange

Rating region definitions and Access+ HMO<sup>®</sup> and Dental HMO availability Effective July 2025

| Rating<br>region | County        | Access+ HMO <sup>®</sup><br>network<br>availability | Dental HMO<br>availability | Rating<br>region | County                            | Access+ HMO <sup>®</sup><br>network<br>availability | Dental HMO<br>availability |
|------------------|---------------|-----------------------------------------------------|----------------------------|------------------|-----------------------------------|-----------------------------------------------------|----------------------------|
| 1                | Alpine        |                                                     |                            | 5                | Contra Costa                      | •                                                   | •                          |
|                  | Amador        |                                                     |                            | 6                | Alameda                           | •                                                   | •                          |
|                  | Butte         | •                                                   | •                          | 7                | Santa Clara                       | •                                                   | •                          |
|                  | Calaveras     |                                                     |                            | 8                | San Mateo                         | •                                                   | •                          |
|                  | Colusa        |                                                     |                            | 9                | Monterey                          | •                                                   | •                          |
|                  | Del Norte     |                                                     |                            |                  | San Benito                        |                                                     | •                          |
|                  | Glenn         |                                                     |                            |                  | Santa Cruz                        | •                                                   | •                          |
|                  | Humboldt      |                                                     |                            | 10               | Mariposa                          |                                                     |                            |
|                  | Lake          |                                                     |                            |                  | Merced                            | •                                                   | •                          |
|                  | Lassen        |                                                     |                            |                  | San Joaquin                       | •                                                   | •                          |
|                  | Mendocino     |                                                     | •                          |                  | Stanislaus                        | •                                                   | •                          |
|                  | Modoc         |                                                     |                            |                  | Tulare                            | •                                                   | •                          |
|                  | Nevada        | •                                                   | •                          | 11               | Fresno                            | •                                                   | •                          |
|                  | Plumas        |                                                     |                            |                  | Kings                             | •                                                   | •                          |
|                  | Shasta        |                                                     | •                          |                  | Madera                            | •                                                   | •                          |
|                  | Sierra        |                                                     |                            | 12               | San Luis Obispo                   | •                                                   | •                          |
|                  | Siskiyou      |                                                     |                            |                  | Santa Barbara                     | •                                                   | •                          |
|                  | Sutter        |                                                     | •                          |                  | Ventura                           | •                                                   | •                          |
|                  | Tehama        |                                                     | •                          | 13               | Imperial                          | •                                                   | •                          |
|                  | Trinity       |                                                     |                            |                  | Inyo                              |                                                     | •                          |
|                  | Tuolumne      |                                                     |                            |                  | Mono                              |                                                     | •                          |
|                  | Yuba          |                                                     | •                          | 14               | Kern                              | •                                                   | •                          |
| 2                | Marin         | •                                                   | •                          | 15               | Los Angeles                       | •                                                   | •                          |
|                  | Ναρα          |                                                     | •                          | 16               | ZIP codes*                        |                                                     |                            |
|                  | Solano        | •                                                   | •                          | 10               | Los Angeles –<br>except ZIP codes | •                                                   | •                          |
|                  | Sonoma        | •                                                   | •                          |                  | in Region 15                      |                                                     |                            |
| 3                | El Dorado     |                                                     | •                          | 17               | Riverside                         | •                                                   | •                          |
|                  | Placer        | •                                                   | •                          |                  | San Bernardino                    | •                                                   | •                          |
|                  | Sacramento    |                                                     |                            | 18               | Orange                            | •                                                   | •                          |
|                  | Yolo          | •                                                   | •                          | 19               | San Diego                         | •                                                   | •                          |
| 4                | San Francisco |                                                     |                            |                  |                                   |                                                     |                            |