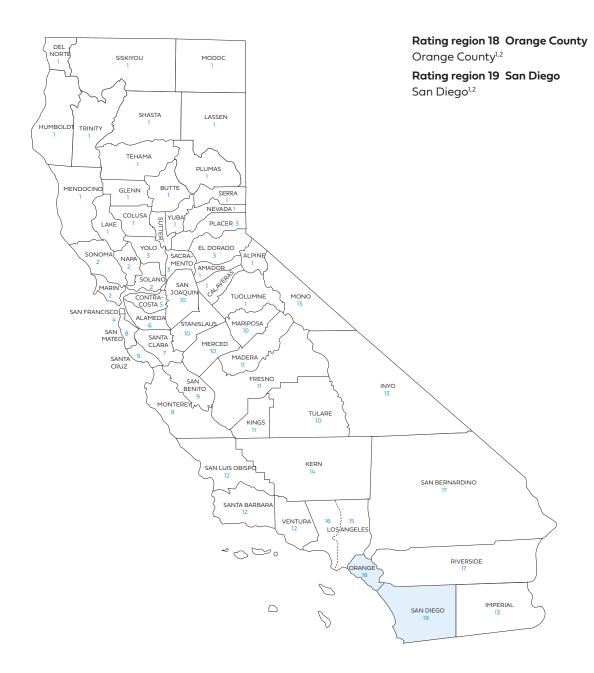

# Small Business Off-Exchange

Rating region definitions and Access+ HMO<sup>®</sup> and Dental HMO availability Effective July 2025

| Rating<br>region | County        | Access+ HMO <sup>®</sup><br>network<br>availability | Dental HMO<br>availability | Rating<br>region | County                            | Access+ HMO <sup>®</sup><br>network<br>availability | Dental HMO<br>availability |
|------------------|---------------|-----------------------------------------------------|----------------------------|------------------|-----------------------------------|-----------------------------------------------------|----------------------------|
| 1                | Alpine        |                                                     |                            | 5                | Contra Costa                      | •                                                   | •                          |
|                  | Amador        |                                                     |                            | 6                | Alameda                           | •                                                   | •                          |
|                  | Butte         | •                                                   | •                          | 7                | Santa Clara                       | •                                                   | •                          |
|                  | Calaveras     |                                                     |                            | 8                | San Mateo                         | •                                                   | •                          |
|                  | Colusa        |                                                     |                            | 9                | Monterey                          | •                                                   | •                          |
|                  | Del Norte     |                                                     |                            |                  | San Benito                        |                                                     | •                          |
|                  | Glenn         |                                                     |                            |                  | Santa Cruz                        | •                                                   | •                          |
|                  | Humboldt      |                                                     |                            | 10               | Mariposa                          |                                                     |                            |
|                  | Lake          |                                                     |                            |                  | Merced                            | •                                                   | •                          |
|                  | Lassen        |                                                     |                            |                  | San Joaquin                       | •                                                   | •                          |
|                  | Mendocino     |                                                     | •                          |                  | Stanislaus                        | •                                                   | •                          |
|                  | Modoc         |                                                     |                            |                  | Tulare                            | •                                                   | •                          |
|                  | Nevada        | •                                                   | •                          | 11               | Fresno                            | •                                                   | •                          |
|                  | Plumas        |                                                     |                            |                  | Kings                             | •                                                   | •                          |
|                  | Shasta        |                                                     | •                          |                  | Madera                            | •                                                   | •                          |
|                  | Sierra        |                                                     |                            | 12               | San Luis Obispo                   | •                                                   | •                          |
|                  | Siskiyou      |                                                     |                            |                  | Santa Barbara                     | •                                                   | •                          |
|                  | Sutter        |                                                     | •                          |                  | Ventura                           | •                                                   | •                          |
|                  | Tehama        |                                                     | •                          | 13               | Imperial                          | •                                                   | •                          |
|                  | Trinity       |                                                     |                            |                  | Inyo                              |                                                     | •                          |
|                  | Tuolumne      |                                                     |                            |                  | Mono                              |                                                     | •                          |
|                  | Yuba          |                                                     | •                          | 14               | Kern                              | •                                                   | •                          |
| 2                | Marin         | •                                                   | •                          | 15               | Los Angeles                       | •                                                   | •                          |
|                  | Ναρα          |                                                     | •                          | 10               | ZIP codes*                        |                                                     |                            |
|                  | Solano        | •                                                   | •                          | 16               | Los Angeles –<br>except ZIP codes | •                                                   | •                          |
|                  | Sonoma        | •                                                   | •                          |                  | in Region 15                      |                                                     |                            |
| 3                | El Dorado     | •                                                   | •                          | 17               | Riverside                         | •                                                   | •                          |
|                  | Placer        | •                                                   | •                          |                  | San Bernardino                    | •                                                   | •                          |
|                  | Sacramento    | •                                                   | •                          | 18               | Orange                            | •                                                   | •                          |
|                  | Yolo          | •                                                   | •                          | 19               | San Diego                         | •                                                   | •                          |
| 4                | San Francisco | •                                                   | •                          |                  |                                   |                                                     |                            |