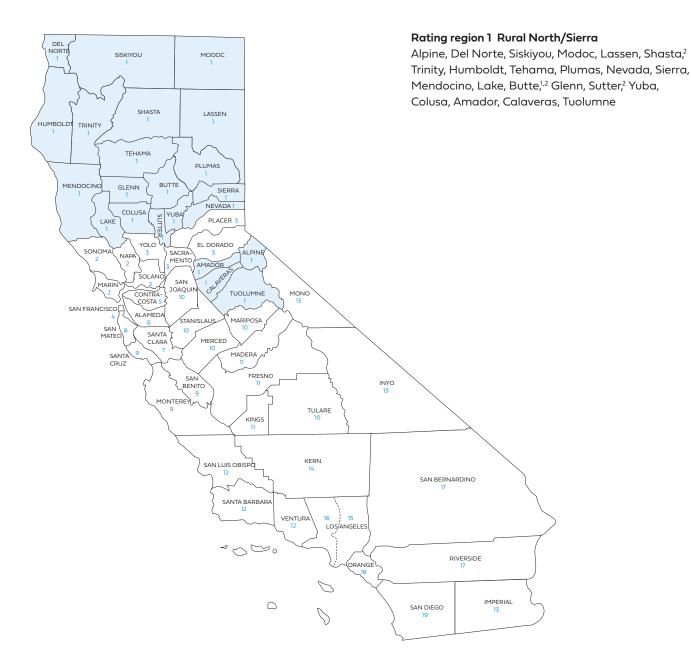

## Rate book 1

**Rating region 1:** Alpine, Del Norte, Siskiyou, Modoc, Lassen, Shasta, Trinity, Humboldt, Tehama, Plumas, Nevada, Sierra, Mendocino, Lake, Butte, Glenn, Sutter, Yuba, Colusa, Amador, Calaveras, Tuolumne

## Blue Shield of California county grouping for rate book 1

Blue Shield bases the rating on the employer location by ZIP code for all plans, including medical, dental, and vision plans.

1 Counties where Full network HMO is available.

## Small Business Off-Exchange

Rating region definitions and Access+ HMO<sup>®</sup> and Dental HMO availability Effective July 2025

| Rating<br>region | County        | Access+ HMO <sup>®</sup><br>network<br>availability | Dental HMO<br>availability | Rating<br>region | County                            | Access+ HMO <sup>®</sup><br>network<br>availability | Dental HMO<br>availability |
|------------------|---------------|-----------------------------------------------------|----------------------------|------------------|-----------------------------------|-----------------------------------------------------|----------------------------|
| 1                | Alpine        |                                                     |                            | 5                | Contra Costa                      |                                                     | •                          |
|                  | Amador        |                                                     |                            | 6                | Alameda                           | •                                                   | •                          |
|                  | Butte         | •                                                   | •                          | 7                | Santa Clara                       | •                                                   | •                          |
|                  | Calaveras     |                                                     |                            | 8                | San Mateo                         | •                                                   | •                          |
|                  | Colusa        |                                                     |                            | 9                | Monterey                          | •                                                   | •                          |
|                  | Del Norte     |                                                     |                            |                  | San Benito                        |                                                     | •                          |
|                  | Glenn         |                                                     |                            |                  | Santa Cruz                        | •                                                   | •                          |
|                  | Humboldt      |                                                     |                            | 10               | Mariposa                          |                                                     |                            |
|                  | Lake          |                                                     |                            |                  | Merced                            | •                                                   | •                          |
|                  | Lassen        |                                                     |                            |                  | San Joaquin                       | •                                                   | •                          |
|                  | Mendocino     |                                                     | •                          |                  | Stanislaus                        | •                                                   | •                          |
|                  | Modoc         |                                                     |                            |                  | Tulare                            | •                                                   | •                          |
|                  | Nevada        | •                                                   | •                          | 11               | Fresno                            | •                                                   | •                          |
|                  | Plumas        |                                                     |                            |                  | Kings                             | •                                                   | •                          |
|                  | Shasta        |                                                     | •                          |                  | Madera                            | •                                                   | •                          |
|                  | Sierra        |                                                     |                            | 12               | San Luis Obispo                   | •                                                   | •                          |
|                  | Siskiyou      |                                                     |                            |                  | Santa Barbara                     | •                                                   | •                          |
|                  | Sutter        |                                                     | •                          |                  | Ventura                           | •                                                   | •                          |
|                  | Tehama        |                                                     | •                          | 13               | Imperial                          | •                                                   | •                          |
|                  | Trinity       |                                                     |                            |                  | Inyo                              |                                                     | •                          |
|                  | Tuolumne      |                                                     |                            |                  | Mono                              |                                                     | •                          |
|                  | Yuba          |                                                     | •                          | 14               | Kern                              | •                                                   | •                          |
| 2                | Marin         | •                                                   | •                          | 15               | Los Angeles                       | •                                                   | •                          |
|                  | Ναρα          |                                                     | •                          |                  | ZIP codes*                        | -                                                   | -                          |
|                  | Solano        | •                                                   | •                          | 16               | Los Angeles –<br>except ZIP codes | •                                                   | •                          |
|                  | Sonoma        | ٠                                                   | •                          |                  | in Region 15                      |                                                     |                            |
| 3                | El Dorado     | •                                                   | •                          | 17               | Riverside                         | •                                                   | •                          |
|                  | Placer        | •                                                   | •                          |                  | San Bernardino                    |                                                     | •                          |
|                  | Sacramento    | •                                                   | •                          | 18               | Orange                            | •                                                   | •                          |
|                  | Yolo          | •                                                   | •                          | 19               | San Diego                         | •                                                   | •                          |
| 4                | San Francisco | •                                                   | •                          |                  |                                   |                                                     |                            |