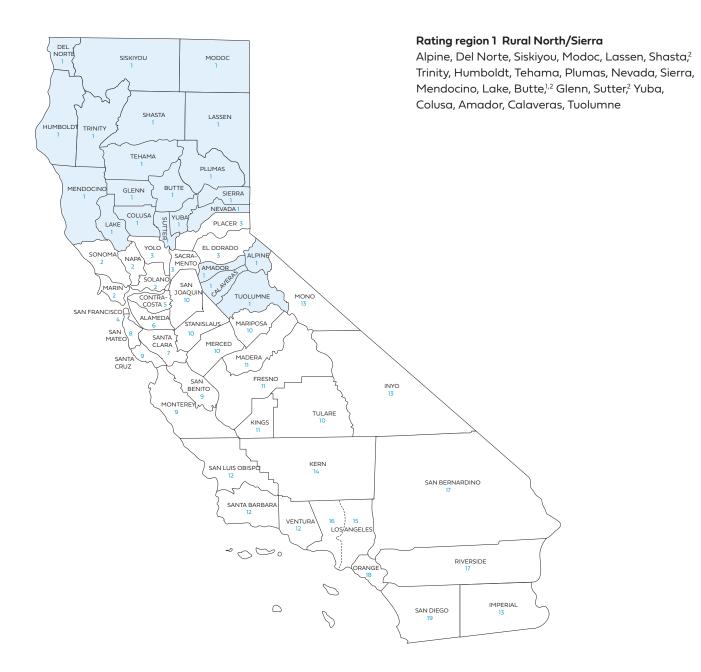

#### Rate book 1

**Rating region 1:** Alpine, Del Norte, Siskiyou, Modoc, Lassen, Shasta, Trinity, Humboldt, Tehama, Plumas, Nevada, Sierra, Mendocino, Lake, Butte, Glenn, Sutter, Yuba, Colusa, Amador, Calaveras, Tuolumne

## Blue Shield of California county grouping for rate book 1

Blue Shield bases the rating on the employer location by ZIP code for all plans, including medical, dental, and vision plans.

- 1 Counties where Full network HMO is available.
- 2 Counties where Dental HMO is available.