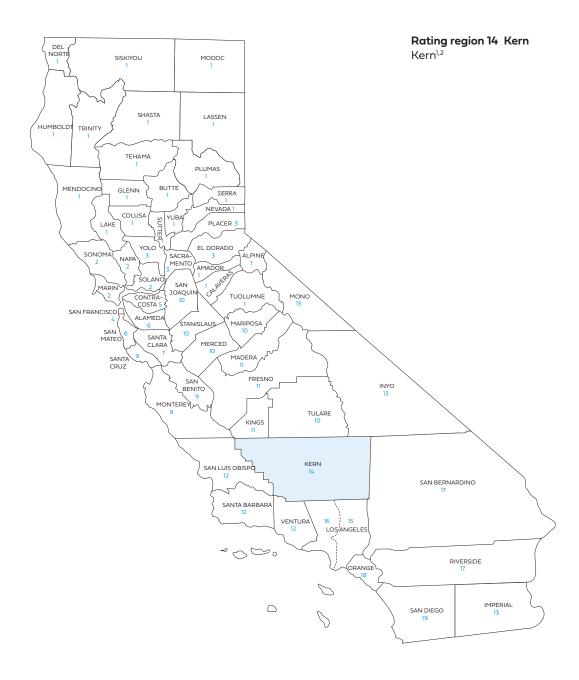

## Small Business Off-Exchange

Rating region definitions and Access+ HMO® and Dental HMO availability Effective October 2024

| Rating region | County           | Access+ HMO°<br>network<br>availability | Dental HMO<br>availability |
|---------------|------------------|-----------------------------------------|----------------------------|
| 1             | Alpine           | availability                            | availability               |
| •             | Amador           |                                         |                            |
|               | Butte            | •                                       |                            |
|               | Calaveras        |                                         |                            |
|               | Colusa           |                                         |                            |
|               | Del Norte        |                                         |                            |
|               | Glenn            |                                         |                            |
|               | Humboldt         |                                         |                            |
|               | Lake             |                                         |                            |
|               | Lassen           |                                         |                            |
|               | Mendocino        |                                         |                            |
|               | Modoc            |                                         |                            |
|               | Nevada           |                                         |                            |
|               | Plumas           |                                         |                            |
|               | Shasta           |                                         |                            |
|               | Sierra           |                                         |                            |
|               | Siskiyou         |                                         |                            |
|               | Sutter           |                                         |                            |
|               | Tehama           |                                         |                            |
|               |                  |                                         |                            |
|               | Trinity Tuolumne |                                         |                            |
|               | Yuba             |                                         |                            |
| 2             | Marin            |                                         |                            |
| 2             | Marin            | •                                       |                            |
|               | Solano           |                                         |                            |
|               | Sonoma           |                                         |                            |
| 3             | El Dorado        |                                         |                            |
| 3             | Placer           |                                         |                            |
|               | Sacramento       |                                         |                            |
|               | Yolo             |                                         |                            |
| ,             |                  | •                                       | •                          |
| 4             | San Francisco    |                                         |                            |

| Rating<br>region | County                                            | Access+ HMO°<br>network<br>availability | Dental HMO<br>availability |
|------------------|---------------------------------------------------|-----------------------------------------|----------------------------|
| 5                | Contra Costa                                      |                                         |                            |
| 6                | Alameda                                           | •                                       | •                          |
| 7                | Santa Clara                                       |                                         |                            |
| 8                | San Mateo                                         | •                                       | •                          |
| 9                | Monterey                                          | •                                       |                            |
|                  | San Benito                                        |                                         | •                          |
|                  | Santa Cruz                                        | •                                       | •                          |
| 10               | Mariposa                                          |                                         |                            |
|                  | Merced                                            | •                                       | •                          |
|                  | San Joaquin                                       | •                                       | •                          |
|                  | Stanislaus                                        | •                                       | •                          |
|                  | Tulare                                            | •                                       | •                          |
| 11               | Fresno                                            | •                                       | •                          |
|                  | Kings                                             | •                                       | •                          |
|                  | Madera                                            | •                                       | •                          |
| 12               | San Luis Obispo                                   | •                                       | •                          |
|                  | Santa Barbara                                     | •                                       | •                          |
|                  | Ventura                                           | •                                       |                            |
| 13               | Imperial                                          | •                                       | •                          |
|                  | Inyo                                              |                                         |                            |
|                  | Mono                                              |                                         | •                          |
| 14               | Kern                                              | •                                       |                            |
| 15               | Los Angeles<br>ZIP codes*                         | •                                       | •                          |
| 16               | Los Angeles –<br>except ZIP codes<br>in Region 15 | •                                       | •                          |
| 17               | Riverside                                         | •                                       | •                          |
|                  | San Bernardino                                    | •                                       |                            |
| 18               | Orange                                            | •                                       | •                          |
| 19               | San Diego                                         | •                                       | •                          |