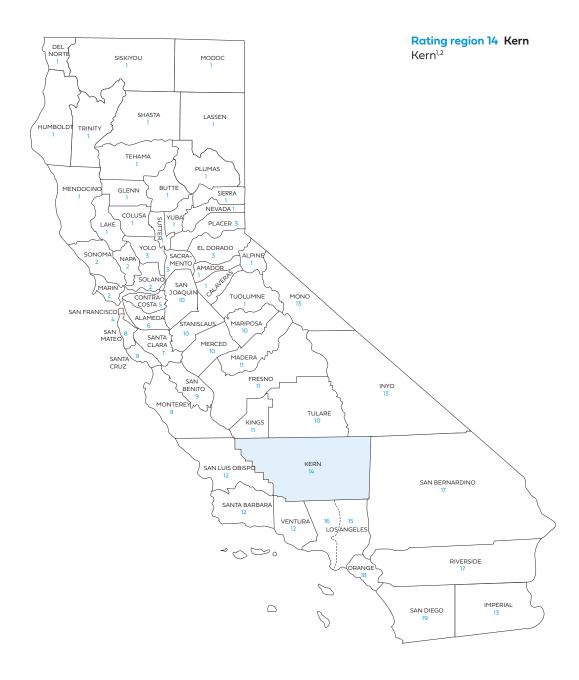

# Small Business Rate Tables

Includes rates for standard plans

Rate Book 7

Rating region 14: Kern

| Rating<br>region | County                                            | Access+ HMO°<br>network<br>availability | Dental HMO<br>availability |
|------------------|---------------------------------------------------|-----------------------------------------|----------------------------|
| 5                | Contra Costa                                      |                                         |                            |
| 6                | Alameda                                           | •                                       | •                          |
| 7                | Santa Clara                                       | •                                       | •                          |
| 8                | San Mateo                                         | •                                       | •                          |
| 9                | Monterey                                          | •                                       | •                          |
|                  | San Benito                                        |                                         | •                          |
|                  | Santa Cruz                                        | •                                       | •                          |
| 10               | Mariposa                                          |                                         |                            |
|                  | Merced                                            | •                                       | •                          |
|                  | San Joaquin                                       | •                                       | •                          |
|                  | Stanislaus                                        | •                                       | •                          |
|                  | Tulare                                            | •                                       | •                          |
| 11               | Fresno                                            | •                                       | •                          |
|                  | Kings                                             | •                                       | •                          |
|                  | Madera                                            | •                                       | •                          |
| 12               | San Luis Obispo                                   | •                                       | •                          |
|                  | Santa Barbara                                     | •                                       | •                          |
|                  | Ventura                                           | •                                       | •                          |
| 13               | Imperial                                          | •                                       | •                          |
|                  | Inyo                                              |                                         | •                          |
|                  | Mono                                              |                                         | •                          |
| 14               | Kern                                              | •                                       | •                          |
| 15               | Los Angeles<br>ZIP codes*                         | •                                       | •                          |
| 16               | Los Angeles –<br>except ZIP codes<br>in region 15 | •                                       | •                          |
| 17               | Riverside                                         | •                                       | •                          |
|                  | San Bernardino                                    | •                                       | •                          |
| 18               | Orange                                            | •                                       | •                          |
| 19               | San Diego                                         | •                                       | •                          |