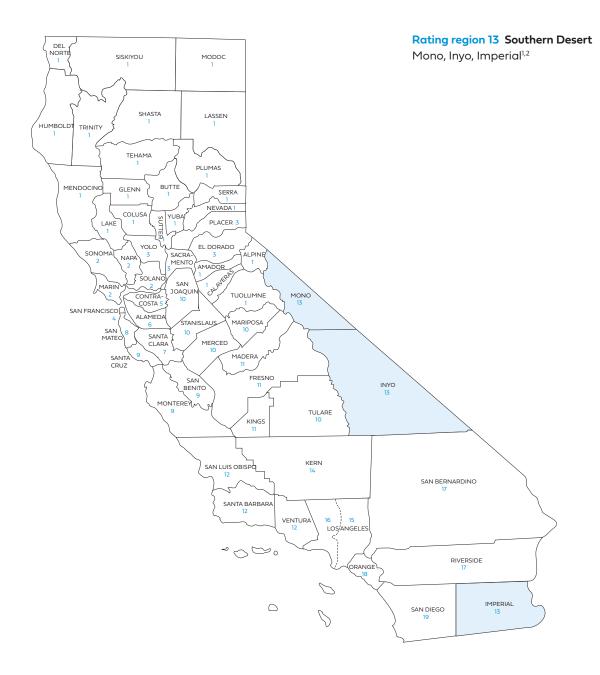

# Small Business Rate Tables

Includes rates for standard plans

Rate Book 6 Rating region 13: Mono, Inyo, Imperial

blueshieldca.com

### Blue Shield of California county grouping for Rate Book 6

Blue Shield bases the rating on the employer location by ZIP code for all plans, including medical, dental, and vision plans.

1 Counties where Full network HMO is available.

### Small Business Off-Exchange

Rating region definitions and Access+ HMO<sup>®</sup> and dental HMO availability Effective January 2024

| Rating<br>region | County        | Access+ HMO <sup>®</sup><br>network<br>availability | Dental HMO<br>availability | Rating<br>region | County                            | Access+ HMO <sup>®</sup><br>network<br>availability | Dental HMO<br>availability |
|------------------|---------------|-----------------------------------------------------|----------------------------|------------------|-----------------------------------|-----------------------------------------------------|----------------------------|
| 1                | Alpine        |                                                     |                            | 5                | Contra Costa                      |                                                     | •                          |
|                  | Amador        |                                                     |                            | 6                | Alameda                           | •                                                   | •                          |
|                  | Butte         | •                                                   | •                          | 7                | Santa Clara                       | •                                                   | •                          |
|                  | Calaveras     |                                                     |                            | 8                | San Mateo                         | •                                                   | •                          |
|                  | Colusa        |                                                     |                            | 9                | Monterey                          | •                                                   | •                          |
|                  | Del Norte     |                                                     |                            |                  | San Benito                        |                                                     | •                          |
|                  | Glenn         |                                                     |                            |                  | Santa Cruz                        | •                                                   | •                          |
|                  | Humboldt      |                                                     |                            | 10               | Mariposa                          |                                                     |                            |
|                  | Lake          |                                                     |                            |                  | Merced                            | •                                                   | •                          |
|                  | Lassen        |                                                     |                            |                  | San Joaquin                       | •                                                   | •                          |
|                  | Mendocino     |                                                     | •                          |                  | Stanislaus                        | •                                                   | •                          |
|                  | Modoc         |                                                     |                            |                  | Tulare                            | •                                                   | •                          |
|                  | Nevada        | •                                                   | •                          | 11               | Fresno                            | •                                                   | •                          |
|                  | Plumas        |                                                     |                            |                  | Kings                             | •                                                   | •                          |
|                  | Shasta        |                                                     | •                          |                  | Madera                            | •                                                   | •                          |
|                  | Sierra        |                                                     |                            | 12               | San Luis Obispo                   | •                                                   | •                          |
|                  | Siskiyou      |                                                     |                            |                  | Santa Barbara                     | •                                                   | •                          |
|                  | Sutter        |                                                     | •                          |                  | Ventura                           | •                                                   | •                          |
|                  | Tehama        |                                                     | •                          | 13               | Imperial                          | •                                                   | •                          |
|                  | Trinity       |                                                     |                            |                  | Inyo                              |                                                     | •                          |
|                  | Tuolumne      |                                                     |                            |                  | Mono                              |                                                     | •                          |
|                  | Yuba          |                                                     | •                          | 14               | Kern                              | •                                                   | •                          |
| 2                | Marin         | •                                                   | •                          | 15               | Los Angeles                       | •                                                   | •                          |
|                  | Ναρα          |                                                     | •                          |                  | ZIP codes*                        |                                                     |                            |
|                  | Solano        | •                                                   | •                          | 16               | Los Angeles –<br>except ZIP codes | •                                                   | •                          |
|                  | Sonoma        | •                                                   | •                          |                  | in region 15                      |                                                     |                            |
| 3                | El Dorado     | •                                                   | •                          | 17               | Riverside                         | •                                                   | •                          |
|                  | Placer        | •                                                   | •                          |                  | San Bernardino                    | •                                                   | •                          |
|                  | Sacramento    | •                                                   | •                          | 18               | Orange                            |                                                     | •                          |
|                  | Yolo          | •                                                   | •                          | 19               | San Diego                         | •                                                   | •                          |
| 4                | San Francisco | •                                                   | •                          |                  |                                   |                                                     |                            |