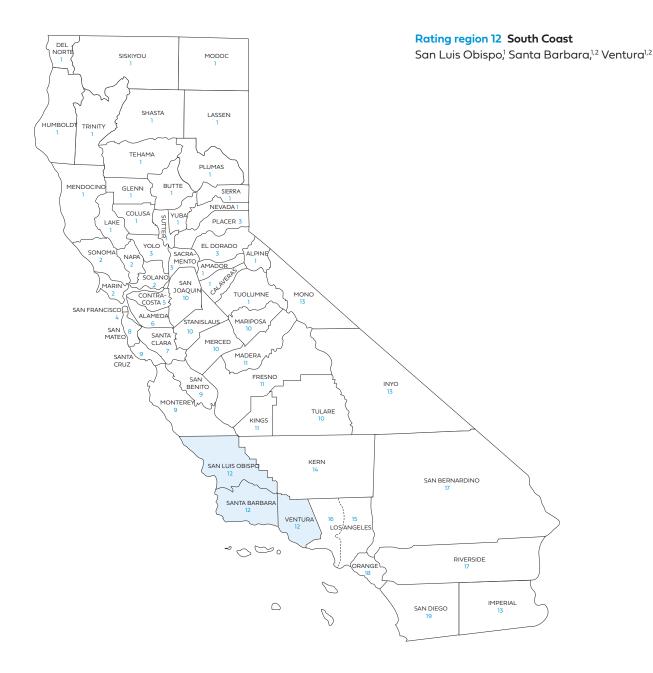

# Small Business Rate Tables

Includes rates for standard plans

Rate Book 5

Rating region 12: San Luis Obispo, Santa Barbara, Ventura

blueshieldca.com

### Blue Shield of California county grouping for Rate Book 5

Blue Shield bases the rating on the employer location by ZIP code for all plans, including medical, dental, and vision plans.

1 Counties where Full network HMO is available.

### Small Business Off-Exchange

Rating region definitions and Access+ HMO<sup>®</sup> and dental HMO availability Effective January 2024

| Rating<br>region | County        | Access+ HMO <sup>®</sup><br>network<br>availability | Dental HMO<br>availability | Rating<br>region | County                            | Access+ HMO <sup>®</sup><br>network<br>availability | Dental HMO<br>availability |
|------------------|---------------|-----------------------------------------------------|----------------------------|------------------|-----------------------------------|-----------------------------------------------------|----------------------------|
| 1                | Alpine        |                                                     |                            | 5                | Contra Costa                      |                                                     | •                          |
|                  | Amador        |                                                     |                            | 6                | Alameda                           | •                                                   | •                          |
|                  | Butte         | •                                                   | •                          | 7                | Santa Clara                       | •                                                   | •                          |
|                  | Calaveras     |                                                     |                            | 8                | San Mateo                         | •                                                   | •                          |
|                  | Colusa        |                                                     |                            | 9                | Monterey                          | •                                                   | •                          |
|                  | Del Norte     |                                                     |                            |                  | San Benito                        |                                                     | •                          |
|                  | Glenn         |                                                     |                            |                  | Santa Cruz                        | •                                                   | •                          |
|                  | Humboldt      |                                                     |                            | 10               | Mariposa                          |                                                     |                            |
|                  | Lake          |                                                     |                            |                  | Merced                            | •                                                   | •                          |
|                  | Lassen        |                                                     |                            |                  | San Joaquin                       | •                                                   | •                          |
|                  | Mendocino     |                                                     | •                          |                  | Stanislaus                        | •                                                   | •                          |
|                  | Modoc         |                                                     |                            |                  | Tulare                            | •                                                   | •                          |
|                  | Nevada        | •                                                   | •                          | 11               | Fresno                            | •                                                   | •                          |
|                  | Plumas        |                                                     |                            |                  | Kings                             | •                                                   | •                          |
|                  | Shasta        |                                                     | •                          |                  | Madera                            | •                                                   | •                          |
|                  | Sierra        |                                                     |                            | 12               | San Luis Obispo                   | •                                                   | •                          |
|                  | Siskiyou      |                                                     |                            |                  | Santa Barbara                     | •                                                   | •                          |
|                  | Sutter        |                                                     | •                          |                  | Ventura                           | •                                                   | •                          |
|                  | Tehama        |                                                     | •                          | 13               | Imperial                          | •                                                   | •                          |
|                  | Trinity       |                                                     |                            |                  | Inyo                              |                                                     | •                          |
|                  | Tuolumne      |                                                     |                            |                  | Mono                              |                                                     | •                          |
|                  | Yuba          |                                                     | •                          | 14               | Kern                              | •                                                   | •                          |
| 2                | Marin         | •                                                   | •                          | 15               | Los Angeles                       | •                                                   | •                          |
|                  | Ναρα          |                                                     | •                          |                  | ZIP codes*                        |                                                     |                            |
|                  | Solano        | •                                                   | •                          | 16               | Los Angeles –<br>except ZIP codes | •                                                   | •                          |
|                  | Sonoma        | •                                                   | •                          |                  | in region 15                      |                                                     |                            |
| 3                | El Dorado     | •                                                   | •                          | 17               | Riverside                         | •                                                   | •                          |
|                  | Placer        | •                                                   | •                          |                  | San Bernardino                    | •                                                   | •                          |
|                  | Sacramento    | •                                                   | •                          | 18               | Orange                            |                                                     | •                          |
|                  | Yolo          | •                                                   | •                          | 19               | San Diego                         | •                                                   | •                          |
| 4                | San Francisco | •                                                   | •                          |                  |                                   |                                                     |                            |