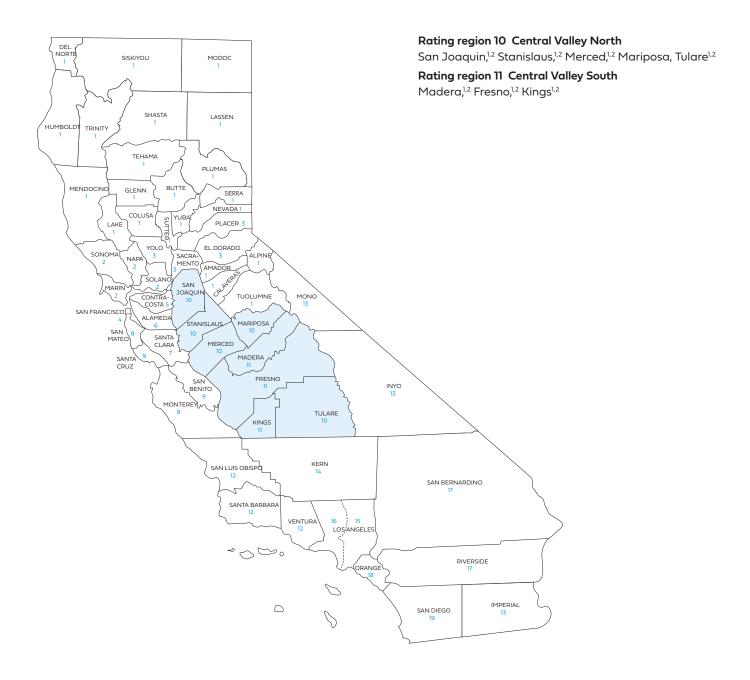

# Small Business rate tables

Includes rates for standard plans

Rate book 4

Rating region 10: San Joaquin, Stanislaus, Merced,

Mariposa, Tulare

Rating region 11: Madera, Fresno, Kings

#### Small Business Off-Exchange

Rating region definitions and Access+ HMO® and Dental HMO availability Effective October 2024

| Rating<br>region | County        | Access+ HMO°<br>network<br>availability | Dental HMO<br>availability |
|------------------|---------------|-----------------------------------------|----------------------------|
| 1                | Alpine        |                                         |                            |
|                  | Amador        |                                         |                            |
|                  | Butte         | •                                       | •                          |
|                  | Calaveras     |                                         |                            |
|                  | Colusa        |                                         |                            |
|                  | Del Norte     |                                         |                            |
|                  | Glenn         |                                         |                            |
|                  | Humboldt      |                                         |                            |
|                  | Lake          |                                         |                            |
|                  | Lassen        |                                         |                            |
|                  | Mendocino     |                                         | •                          |
|                  | Modoc         |                                         |                            |
|                  | Nevada        | •                                       | •                          |
|                  | Plumas        |                                         |                            |
|                  | Shasta        |                                         | •                          |
|                  | Sierra        |                                         |                            |
|                  | Siskiyou      |                                         |                            |
|                  | Sutter        |                                         |                            |
|                  | Tehama        |                                         | •                          |
|                  | Trinity       |                                         |                            |
|                  | Tuolumne      |                                         |                            |
|                  | Yuba          |                                         |                            |
| 2                | Marin         | •                                       | •                          |
|                  | Napa          |                                         |                            |
|                  | Solano        | •                                       | •                          |
|                  | Sonoma        | •                                       |                            |
| 3                | El Dorado     | •                                       | •                          |
|                  | Placer        | •                                       | •                          |
|                  | Sacramento    | •                                       | •                          |
|                  | Yolo          | •                                       |                            |
| 4                | San Francisco | •                                       |                            |

| Rating<br>region | County                                            | Access+ HMO°<br>network<br>availability | Dental HMO<br>availability |
|------------------|---------------------------------------------------|-----------------------------------------|----------------------------|
| 5                | Contra Costa                                      |                                         |                            |
| 6                | Alameda                                           | •                                       | •                          |
| 7                | Santa Clara                                       |                                         |                            |
| 8                | San Mateo                                         | •                                       | •                          |
| 9                | Monterey                                          | •                                       | •                          |
|                  | San Benito                                        |                                         | •                          |
|                  | Santa Cruz                                        | •                                       | •                          |
| 10               | Mariposa                                          |                                         |                            |
|                  | Merced                                            | •                                       | •                          |
|                  | San Joaquin                                       | •                                       | •                          |
|                  | Stanislaus                                        | •                                       | •                          |
|                  | Tulare                                            | •                                       | •                          |
| 11               | Fresno                                            | •                                       | •                          |
|                  | Kings                                             | •                                       | •                          |
|                  | Madera                                            | •                                       | •                          |
| 12               | San Luis Obispo                                   | •                                       | •                          |
|                  | Santa Barbara                                     | •                                       | •                          |
|                  | Ventura                                           | •                                       | •                          |
| 13               | Imperial                                          | •                                       | •                          |
|                  | Inyo                                              |                                         | •                          |
|                  | Mono                                              |                                         | •                          |
| 14               | Kern                                              | •                                       | •                          |
| 15               | Los Angeles<br>ZIP codes*                         | •                                       | •                          |
| 16               | Los Angeles –<br>except ZIP codes<br>in Region 15 | •                                       | •                          |
| 17               | Riverside                                         | •                                       | •                          |
|                  | San Bernardino                                    | •                                       | •                          |
| 18               | Orange                                            | •                                       | •                          |
| 19               | San Diego                                         | •                                       | •                          |