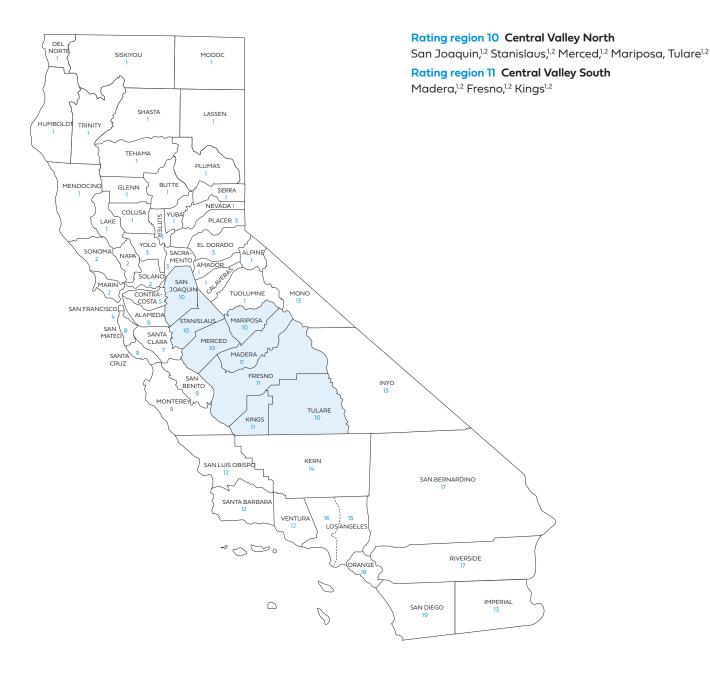

### Rate Book 4

**Rating region 10:** San Joaquin, Stanislaus, Merced, Mariposa, Tulare

Rating region 11: Madera, Fresno, Kings

blueshieldca.com

# Blue Shield of California county grouping for Rate Book 4

Blue Shield bases the rating on the employer location by ZIP code for all plans, including medical, dental, and vision plans.

1 Counties where Full network HMO is available.