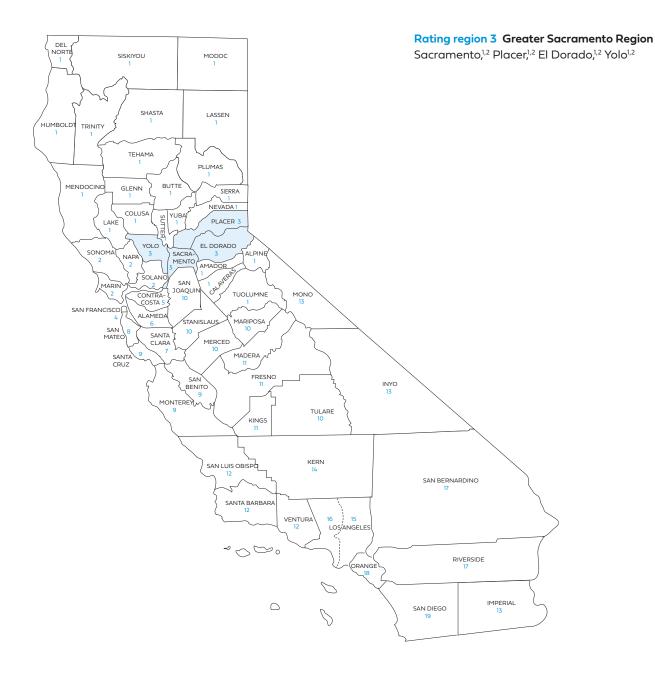

# Small Business Rate Tables

Includes rates for standard plans

Rate Book 3 Rating region 3: Sacramento, Placer, El Dorado, Yolo

blueshieldca.com

# Blue Shield of California county grouping for Rate Book 3

Blue Shield bases the rating on the employer location by ZIP code for all plans, including medical, dental, and vision plans.

1 Counties where Full network HMO is available.

# Small Business Off-Exchange

Rating region definitions and Access+ HMO<sup>®</sup> and dental HMO availability Effective January 2024

| Rating<br>region | County        | Access+ HMO <sup>®</sup><br>network<br>availability | Dental HMO<br>availability | Rating<br>region | County                            | Access+ HMO <sup>®</sup><br>network<br>availability | Dental HMO<br>availability |
|------------------|---------------|-----------------------------------------------------|----------------------------|------------------|-----------------------------------|-----------------------------------------------------|----------------------------|
| 1                | Alpine        |                                                     |                            | 5                | Contra Costa                      |                                                     | •                          |
|                  | Amador        |                                                     |                            | 6                | Alameda                           | •                                                   | •                          |
|                  | Butte         | •                                                   | •                          | 7                | Santa Clara                       | •                                                   | •                          |
|                  | Calaveras     |                                                     |                            | 8                | San Mateo                         | •                                                   | •                          |
|                  | Colusa        |                                                     |                            | 9                | Monterey                          | •                                                   | •                          |
|                  | Del Norte     |                                                     |                            |                  | San Benito                        |                                                     | •                          |
|                  | Glenn         |                                                     |                            |                  | Santa Cruz                        | •                                                   | •                          |
|                  | Humboldt      |                                                     |                            | 10               | Mariposa                          |                                                     |                            |
|                  | Lake          |                                                     |                            |                  | Merced                            | •                                                   | •                          |
|                  | Lassen        |                                                     |                            |                  | San Joaquin                       | •                                                   | •                          |
|                  | Mendocino     |                                                     | •                          |                  | Stanislaus                        | •                                                   | •                          |
|                  | Modoc         |                                                     |                            |                  | Tulare                            | •                                                   | •                          |
|                  | Nevada        | •                                                   | •                          | 11               | Fresno                            | •                                                   | •                          |
|                  | Plumas        |                                                     |                            |                  | Kings                             | •                                                   | •                          |
|                  | Shasta        |                                                     | •                          |                  | Madera                            | •                                                   | •                          |
|                  | Sierra        |                                                     |                            | 12               | San Luis Obispo                   | •                                                   | •                          |
|                  | Siskiyou      |                                                     |                            |                  | Santa Barbara                     | •                                                   | •                          |
|                  | Sutter        |                                                     | •                          |                  | Ventura                           | •                                                   | •                          |
|                  | Tehama        |                                                     | •                          | 13               | Imperial                          | •                                                   | •                          |
|                  | Trinity       |                                                     |                            |                  | Inyo                              |                                                     | •                          |
|                  | Tuolumne      |                                                     |                            |                  | Mono                              |                                                     | •                          |
|                  | Yuba          |                                                     | •                          | 14               | Kern                              | •                                                   | •                          |
| 2                | Marin         | •                                                   | •                          | 15               | Los Angeles                       | •                                                   | •                          |
|                  | Ναρα          |                                                     | •                          |                  | ZIP codes*                        |                                                     |                            |
|                  | Solano        | •                                                   | •                          | 16               | Los Angeles –<br>except ZIP codes | •                                                   | •                          |
|                  | Sonoma        | •                                                   | •                          |                  | in region 15                      |                                                     |                            |
| 3                | El Dorado     | •                                                   | •                          | 17               | Riverside                         | •                                                   | •                          |
|                  | Placer        | •                                                   | •                          |                  | San Bernardino                    | •                                                   | •                          |
|                  | Sacramento    | •                                                   | •                          | 18               | Orange                            |                                                     | •                          |
|                  | Yolo          | •                                                   | •                          | 19               | San Diego                         | •                                                   | •                          |
| 4                | San Francisco | •                                                   | •                          |                  |                                   |                                                     |                            |

#### Rating region definitions and availability

| Rating |                                                                                                                                                                                                                                                                                                                                                                                                                                                                                                                                                                                                                                                                                                                                                                                                                                                                                                      |
|--------|------------------------------------------------------------------------------------------------------------------------------------------------------------------------------------------------------------------------------------------------------------------------------------------------------------------------------------------------------------------------------------------------------------------------------------------------------------------------------------------------------------------------------------------------------------------------------------------------------------------------------------------------------------------------------------------------------------------------------------------------------------------------------------------------------------------------------------------------------------------------------------------------------|
| region | County                                                                                                                                                                                                                                                                                                                                                                                                                                                                                                                                                                                                                                                                                                                                                                                                                                                                                               |
| 1      | Butte County                                                                                                                                                                                                                                                                                                                                                                                                                                                                                                                                                                                                                                                                                                                                                                                                                                                                                         |
|        | <b>Nevada County</b> in the following ZIP codes: 95712, 95924, 95945, 95946, 95949, 95959, 95960, 95975, and 95986.                                                                                                                                                                                                                                                                                                                                                                                                                                                                                                                                                                                                                                                                                                                                                                                  |
| 2      | Marin County                                                                                                                                                                                                                                                                                                                                                                                                                                                                                                                                                                                                                                                                                                                                                                                                                                                                                         |
|        | Solano County                                                                                                                                                                                                                                                                                                                                                                                                                                                                                                                                                                                                                                                                                                                                                                                                                                                                                        |
|        | Sonoma County                                                                                                                                                                                                                                                                                                                                                                                                                                                                                                                                                                                                                                                                                                                                                                                                                                                                                        |
| 3      | <b>El Dorado County</b> in the following ZIP codes: 95613, 95614, 95634, 95635, 95664, 95672, 95682, and 95762.                                                                                                                                                                                                                                                                                                                                                                                                                                                                                                                                                                                                                                                                                                                                                                                      |
|        | Placer County in the following ZIP codes: 95602, 95603, 95604, 95631, 95648, 95650, 95658, 95661, 95663, 95677, 95678, 95681, 95701, 95703, 95713, 95714, 95715, 95717, 95722, 95736, 95746, 95747, and 95765.                                                                                                                                                                                                                                                                                                                                                                                                                                                                                                                                                                                                                                                                                       |
|        | Sacramento County                                                                                                                                                                                                                                                                                                                                                                                                                                                                                                                                                                                                                                                                                                                                                                                                                                                                                    |
|        | Yolo County                                                                                                                                                                                                                                                                                                                                                                                                                                                                                                                                                                                                                                                                                                                                                                                                                                                                                          |
| 4      | San Francisco County                                                                                                                                                                                                                                                                                                                                                                                                                                                                                                                                                                                                                                                                                                                                                                                                                                                                                 |
| 5      | Contra Costa County                                                                                                                                                                                                                                                                                                                                                                                                                                                                                                                                                                                                                                                                                                                                                                                                                                                                                  |
| 6      | Alameda County                                                                                                                                                                                                                                                                                                                                                                                                                                                                                                                                                                                                                                                                                                                                                                                                                                                                                       |
| 7      | Santa Clara County                                                                                                                                                                                                                                                                                                                                                                                                                                                                                                                                                                                                                                                                                                                                                                                                                                                                                   |
| 8      | San Mateo County                                                                                                                                                                                                                                                                                                                                                                                                                                                                                                                                                                                                                                                                                                                                                                                                                                                                                     |
| 9      | Monterey County in the following ZIP codes: 93901, 93902, 93905, 93906, 93907, 93908, 93912, 93915, 93920, 93921, 93922, 93923, 93924, 93925, 93926, 939326, 93933, 93940, 93942, 93943, 93944, 93950, 93953, 93955, 93960, 93962, 95012, 95039.                                                                                                                                                                                                                                                                                                                                                                                                                                                                                                                                                                                                                                                     |
|        | Santa Cruz County                                                                                                                                                                                                                                                                                                                                                                                                                                                                                                                                                                                                                                                                                                                                                                                                                                                                                    |
| 10     | Merced County                                                                                                                                                                                                                                                                                                                                                                                                                                                                                                                                                                                                                                                                                                                                                                                                                                                                                        |
|        | San Joaquin County                                                                                                                                                                                                                                                                                                                                                                                                                                                                                                                                                                                                                                                                                                                                                                                                                                                                                   |
|        | Stanislaus County                                                                                                                                                                                                                                                                                                                                                                                                                                                                                                                                                                                                                                                                                                                                                                                                                                                                                    |
|        | Tulare County                                                                                                                                                                                                                                                                                                                                                                                                                                                                                                                                                                                                                                                                                                                                                                                                                                                                                        |
| 11     | Fresno County                                                                                                                                                                                                                                                                                                                                                                                                                                                                                                                                                                                                                                                                                                                                                                                                                                                                                        |
|        | Kings County                                                                                                                                                                                                                                                                                                                                                                                                                                                                                                                                                                                                                                                                                                                                                                                                                                                                                         |
|        | Madera County                                                                                                                                                                                                                                                                                                                                                                                                                                                                                                                                                                                                                                                                                                                                                                                                                                                                                        |
| 12     | San Luis Obispo County                                                                                                                                                                                                                                                                                                                                                                                                                                                                                                                                                                                                                                                                                                                                                                                                                                                                               |
|        | Santa Barbara County                                                                                                                                                                                                                                                                                                                                                                                                                                                                                                                                                                                                                                                                                                                                                                                                                                                                                 |
|        | Ventura County                                                                                                                                                                                                                                                                                                                                                                                                                                                                                                                                                                                                                                                                                                                                                                                                                                                                                       |
| 13     | Imperial County in the following ZIP codes: 92004, 92222, 92225, 92227, 92231, 92232, 92233, 92243, 92244, 92249, 92250, 92251, 92257, 92259, 92266, 92273, 92274, 92275, 92281, and 92283.                                                                                                                                                                                                                                                                                                                                                                                                                                                                                                                                                                                                                                                                                                          |
| 14     | <b>Kern County</b> in the following ZIP codes: 93203, 93205, 93206, 93215, 93216, 93220, 93222, 93224, 93225, 93226, 93238, 93240, 93241, 93243, 93249, 93250, 93251, 93252, 93255, 93263, 93268, 93276, 93280, 93283, 93285, 93287, 93301, 93302, 93303, 93304, 93305, 93306, 93307, 93308, 93309, 93311, 93312, 93313, 93314, 93380, 93381, 93382, 93383, 93384, 93385, 93386, 93387, 93388, 93389, 93390, 93501, 93502, 93504, 93505, 93516, 93518, 93519, 93523, 93524, 93531, 93554, 93556, 93561, 93561, 93596.                                                                                                                                                                                                                                                                                                                                                                                |
| 15     | Los Angeles County                                                                                                                                                                                                                                                                                                                                                                                                                                                                                                                                                                                                                                                                                                                                                                                                                                                                                   |
| 16     | Los Angeles County                                                                                                                                                                                                                                                                                                                                                                                                                                                                                                                                                                                                                                                                                                                                                                                                                                                                                   |
| 17     | Riverside County                                                                                                                                                                                                                                                                                                                                                                                                                                                                                                                                                                                                                                                                                                                                                                                                                                                                                     |
|        | San Bernardino County in the following ZIP codes: 91701, 91708, 91709, 91710, 91729, 91730, 91737, 91739, 91743, 91758, 91759, 91761, 91762, 91763, 91764, 91784, 91785, 91786, 92252, 92256, 92267, 92268, 92277, 92278, 92284, 92285, 92286, 92301, 92304, 92305, 92307, 92308, 92309, 92310, 92311, 92312, 92313, 92314, 92315, 92316, 92317, 92318, 92321, 92322, 92323, 92324, 92325, 92326, 92327, 92329, 92331, 92332, 92333, 92334, 92335, 92336, 92337, 92338, 92339, 93240, 92341, 92342, 92344, 92345, 92346, 92347, 92350, 92352, 92354, 92356, 92357, 92358, 92359, 92364, 92365, 92366, 92368, 92369, 92371, 92372, 92373, 92374, 92375, 92376, 92377, 92378, 92382, 92385, 92386, 92391, 92392, 92393, 92394, 92395, 92397, 92398, 92401, 92402, 92403, 92404, 92405, 92406, 92407, 92408, 92410, 92411, 92412, 92413, 92414, 92415, 92418, 92423, 92424, 92427, 93558, 93562, 93592. |
| 18     | Orange County                                                                                                                                                                                                                                                                                                                                                                                                                                                                                                                                                                                                                                                                                                                                                                                                                                                                                        |
| 19     | San Diego County                                                                                                                                                                                                                                                                                                                                                                                                                                                                                                                                                                                                                                                                                                                                                                                                                                                                                     |
|        |                                                                                                                                                                                                                                                                                                                                                                                                                                                                                                                                                                                                                                                                                                                                                                                                                                                                                                      |