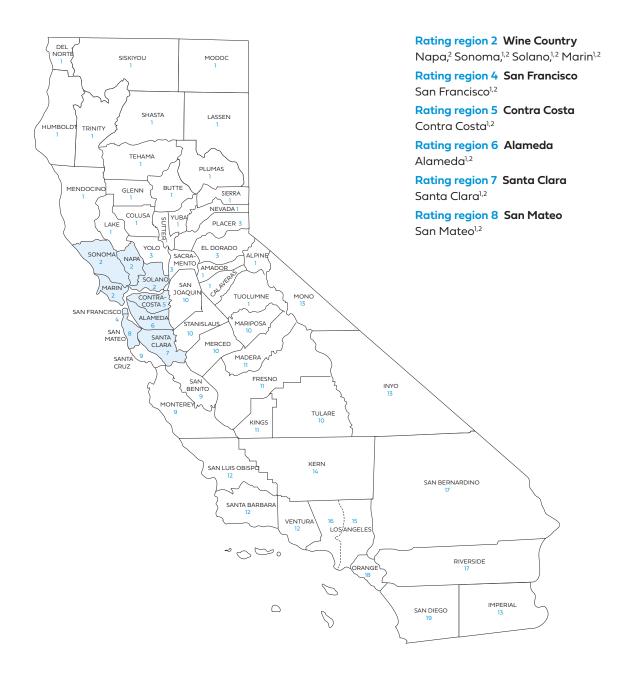

#### Rate Book 2

Rating region 2: Napa, Sonoma, Solano, Marin

Rating region 4: San Francisco

Rating region 5: Contra Costa

Rating region 6: Alameda

Rating region 7: Santa Clara

Rating region 8: San Mateo

blueshieldca.com

### Blue Shield of California county grouping for Rate Book 2

Blue Shield bases the rating on the employer location by ZIP code for all plans, including medical, dental, and vision plans.

1 Counties where Full network HMO is available.

2 Counties where Dental HMO is available.