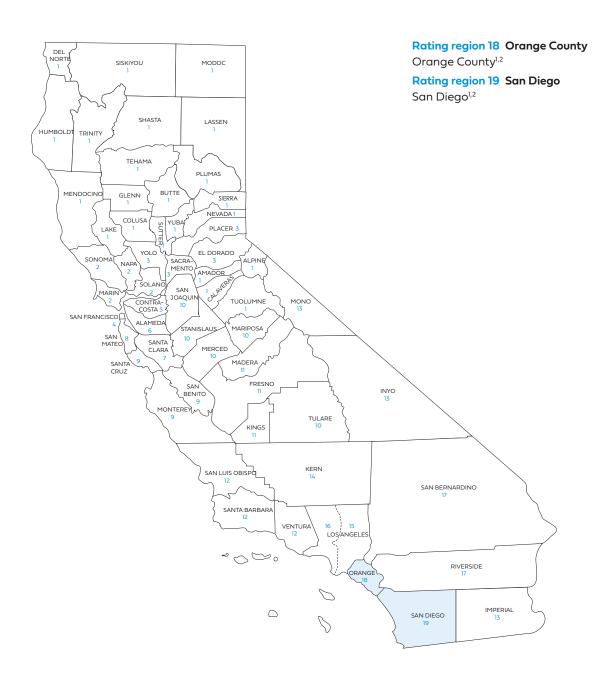

# Small Business Rate Tables

Includes rates for standard plans

Rate Book 11

Rating region 18: Orange County

Rating region 19: San Diego

### Small Business Off-Exchange

Rating region definitions and Access+ HMO® and dental HMO availability Effective January 2024

| Rating region | County        | Access+ HMO°<br>network<br>availability | Dental HMO<br>availability |
|---------------|---------------|-----------------------------------------|----------------------------|
| 1             | Alpine        |                                         |                            |
|               | Amador        |                                         |                            |
|               | Butte         | •                                       | •                          |
|               | Calaveras     |                                         |                            |
|               | Colusa        |                                         |                            |
|               | Del Norte     |                                         |                            |
|               | Glenn         |                                         |                            |
|               | Humboldt      |                                         |                            |
|               | Lake          |                                         |                            |
|               | Lassen        |                                         |                            |
|               | Mendocino     |                                         | •                          |
|               | Modoc         |                                         |                            |
|               | Nevada        | •                                       | •                          |
|               | Plumas        |                                         |                            |
|               | Shasta        |                                         | •                          |
|               | Sierra        |                                         |                            |
|               | Siskiyou      |                                         |                            |
|               | Sutter        |                                         | •                          |
|               | Tehama        |                                         | •                          |
|               | Trinity       |                                         |                            |
|               | Tuolumne      |                                         |                            |
|               | Yuba          |                                         | •                          |
| 2             | Marin         | •                                       | •                          |
|               | Napa          |                                         | •                          |
|               | Solano        | •                                       | •                          |
|               | Sonoma        | •                                       | •                          |
| 3             | El Dorado     | •                                       | •                          |
|               | Placer        | •                                       | •                          |
|               | Sacramento    | •                                       | •                          |
|               | Yolo          |                                         | •                          |
| 4             | San Francisco | •                                       | •                          |

| Rating<br>region | County                                            | Access+ HMO°<br>network<br>availability | Dental HMO<br>availability |
|------------------|---------------------------------------------------|-----------------------------------------|----------------------------|
| 5                | Contra Costa                                      |                                         |                            |
| 6                | Alameda                                           | •                                       | •                          |
| 7                | Santa Clara                                       | •                                       | •                          |
| 8                | San Mateo                                         | •                                       | •                          |
| 9                | Monterey                                          | •                                       | •                          |
|                  | San Benito                                        |                                         | •                          |
|                  | Santa Cruz                                        | •                                       | •                          |
| 10               | Mariposa                                          |                                         |                            |
|                  | Merced                                            | •                                       | •                          |
|                  | San Joaquin                                       | •                                       | •                          |
|                  | Stanislaus                                        | •                                       | •                          |
|                  | Tulare                                            | •                                       | •                          |
| 11               | Fresno                                            | •                                       | •                          |
|                  | Kings                                             | •                                       | •                          |
|                  | Madera                                            | •                                       | •                          |
| 12               | San Luis Obispo                                   | •                                       | •                          |
|                  | Santa Barbara                                     | •                                       | •                          |
|                  | Ventura                                           | •                                       | •                          |
| 13               | Imperial                                          | •                                       | •                          |
|                  | Inyo                                              |                                         | •                          |
|                  | Mono                                              |                                         | •                          |
| 14               | Kern                                              | •                                       | •                          |
| 15               | Los Angeles<br>ZIP codes*                         | •                                       | •                          |
| 16               | Los Angeles –<br>except ZIP codes<br>in region 15 | •                                       | •                          |
| 17               | Riverside                                         | •                                       | •                          |
|                  | San Bernardino                                    | •                                       | •                          |
| 18               | Orange                                            | •                                       | •                          |
| 19               | San Diego                                         | •                                       | •                          |

## Small Business Off-Exchange Access+ HMO® Network

Rating region definitions and availability

Effective January 2024

| Rating |                                                                                                                                                                                                                                                                                                                                                                                                                                                                                                                                                                                                                                                                                                                                                                                                                                                                                                                          |
|--------|--------------------------------------------------------------------------------------------------------------------------------------------------------------------------------------------------------------------------------------------------------------------------------------------------------------------------------------------------------------------------------------------------------------------------------------------------------------------------------------------------------------------------------------------------------------------------------------------------------------------------------------------------------------------------------------------------------------------------------------------------------------------------------------------------------------------------------------------------------------------------------------------------------------------------|
| region | County                                                                                                                                                                                                                                                                                                                                                                                                                                                                                                                                                                                                                                                                                                                                                                                                                                                                                                                   |
| 1      | Butte County                                                                                                                                                                                                                                                                                                                                                                                                                                                                                                                                                                                                                                                                                                                                                                                                                                                                                                             |
|        | <b>Nevada County</b> in the following ZIP codes: 95712, 95924, 95945, 95946, 95949, 95959, 95960, 95975, and 95986.                                                                                                                                                                                                                                                                                                                                                                                                                                                                                                                                                                                                                                                                                                                                                                                                      |
| 2      | Marin County                                                                                                                                                                                                                                                                                                                                                                                                                                                                                                                                                                                                                                                                                                                                                                                                                                                                                                             |
|        | Solano County                                                                                                                                                                                                                                                                                                                                                                                                                                                                                                                                                                                                                                                                                                                                                                                                                                                                                                            |
|        | Sonoma County                                                                                                                                                                                                                                                                                                                                                                                                                                                                                                                                                                                                                                                                                                                                                                                                                                                                                                            |
| 3      | <b>El Dorado County</b> in the following ZIP codes: 95613, 95614, 95634, 95635, 95664, 95672, 95682, and 95762.                                                                                                                                                                                                                                                                                                                                                                                                                                                                                                                                                                                                                                                                                                                                                                                                          |
|        | <b>Placer County</b> in the following ZIP codes: 95602, 95603, 95604, 95631, 95648, 95650, 95658, 95661, 95663, 95677, 95678, 95681, 95701, 95703, 95714, 95715, 95717, 95722, 95736, 95746, 95747, and 95765.                                                                                                                                                                                                                                                                                                                                                                                                                                                                                                                                                                                                                                                                                                           |
|        | Sacramento County                                                                                                                                                                                                                                                                                                                                                                                                                                                                                                                                                                                                                                                                                                                                                                                                                                                                                                        |
|        | Yolo County                                                                                                                                                                                                                                                                                                                                                                                                                                                                                                                                                                                                                                                                                                                                                                                                                                                                                                              |
| 4      | San Francisco County                                                                                                                                                                                                                                                                                                                                                                                                                                                                                                                                                                                                                                                                                                                                                                                                                                                                                                     |
| 5      | Contra Costa County                                                                                                                                                                                                                                                                                                                                                                                                                                                                                                                                                                                                                                                                                                                                                                                                                                                                                                      |
| 6      | Alameda County                                                                                                                                                                                                                                                                                                                                                                                                                                                                                                                                                                                                                                                                                                                                                                                                                                                                                                           |
| 7      | Santa Clara County                                                                                                                                                                                                                                                                                                                                                                                                                                                                                                                                                                                                                                                                                                                                                                                                                                                                                                       |
| 8      | San Mateo County                                                                                                                                                                                                                                                                                                                                                                                                                                                                                                                                                                                                                                                                                                                                                                                                                                                                                                         |
| 9      | <b>Monterey County</b> in the following ZIP codes: 93901, 93902, 93905, 93906, 93907, 93908, 93912, 93915, 93920, 93921, 93922, 93923, 93924, 93925, 93926, 93933, 93940, 93942, 93943, 93944, 93950, 93953, 93955, 93960, 93962, 95012, 95039.                                                                                                                                                                                                                                                                                                                                                                                                                                                                                                                                                                                                                                                                          |
|        | Santa Cruz County                                                                                                                                                                                                                                                                                                                                                                                                                                                                                                                                                                                                                                                                                                                                                                                                                                                                                                        |
| 10     | Merced County                                                                                                                                                                                                                                                                                                                                                                                                                                                                                                                                                                                                                                                                                                                                                                                                                                                                                                            |
|        | San Joaquin County                                                                                                                                                                                                                                                                                                                                                                                                                                                                                                                                                                                                                                                                                                                                                                                                                                                                                                       |
|        | Stanislaus County                                                                                                                                                                                                                                                                                                                                                                                                                                                                                                                                                                                                                                                                                                                                                                                                                                                                                                        |
|        | Tulare County                                                                                                                                                                                                                                                                                                                                                                                                                                                                                                                                                                                                                                                                                                                                                                                                                                                                                                            |
| 11     | Fresno County                                                                                                                                                                                                                                                                                                                                                                                                                                                                                                                                                                                                                                                                                                                                                                                                                                                                                                            |
|        | Kings County                                                                                                                                                                                                                                                                                                                                                                                                                                                                                                                                                                                                                                                                                                                                                                                                                                                                                                             |
|        | Madera County                                                                                                                                                                                                                                                                                                                                                                                                                                                                                                                                                                                                                                                                                                                                                                                                                                                                                                            |
| 12     | San Luis Obispo County                                                                                                                                                                                                                                                                                                                                                                                                                                                                                                                                                                                                                                                                                                                                                                                                                                                                                                   |
|        | Santa Barbara County                                                                                                                                                                                                                                                                                                                                                                                                                                                                                                                                                                                                                                                                                                                                                                                                                                                                                                     |
|        | Ventura County                                                                                                                                                                                                                                                                                                                                                                                                                                                                                                                                                                                                                                                                                                                                                                                                                                                                                                           |
| 13     | Imperial County in the following ZIP codes: 92004, 92222, 92225, 92227, 92231, 92232, 92233, 92243, 92244, 92249, 92250, 92251, 92257, 92259, 92266, 92273, 92274, 92275, 92281, and 92283.                                                                                                                                                                                                                                                                                                                                                                                                                                                                                                                                                                                                                                                                                                                              |
| 14     | <b>Kern County</b> in the following ZIP codes: 93203, 93205, 93206, 93215, 93216, 93220, 93222, 93224, 93225, 93226, 93238, 93240, 93241, 93243, 93249, 93250, 93251, 93252, 93255, 93263, 93268, 93276, 93280, 93283, 93285, 93287, 93301, 93302, 93303, 93304, 93305, 93306, 93307, 93308, 93309, 93311, 93312, 93313, 93314, 93380, 93381, 93382, 93383, 93384, 93385, 93386, 93387, 93388, 93389, 93390, 93501, 93502, 93504, 93505, 93516, 93518, 93519, 93523, 93524, 93531, 93558, 93560, 93561, 93581, and 93596.                                                                                                                                                                                                                                                                                                                                                                                                |
| 15     | Los Angeles County                                                                                                                                                                                                                                                                                                                                                                                                                                                                                                                                                                                                                                                                                                                                                                                                                                                                                                       |
| 16     | Los Angeles County                                                                                                                                                                                                                                                                                                                                                                                                                                                                                                                                                                                                                                                                                                                                                                                                                                                                                                       |
| 17     | Riverside County                                                                                                                                                                                                                                                                                                                                                                                                                                                                                                                                                                                                                                                                                                                                                                                                                                                                                                         |
|        | San Bernardino County in the following ZIP codes: 91701, 91708, 91709, 91710, 91729, 91730, 91737, 91739, 91743, 91758, 91759, 91761, 91762, 91763, 91764, 91784, 91785, 91786, 92252, 92256, 92267, 92268, 92277, 92278, 92284, 92285, 92286, 92301, 92304, 92305, 92307, 92308, 92309, 92310, 92311, 92312, 92313, 92314, 92315, 92316, 92317, 92318, 92321, 92322, 92323, 92324, 92325, 92326, 92327, 92329, 92331, 92332, 92333, 92334, 92335, 92334, 92335, 92336, 92337, 92338, 92339, 93240, 92341, 92342, 92344, 92345, 92346, 92347, 92350, 92352, 92354, 92356, 92357, 92358 92359, 92364, 92365, 92366, 92368, 92369, 92371, 92372, 92373, 92374, 92375, 92376, 92377, 92378, 92382, 92385, 92386, 92391, 92392, 92393, 92394, 92395, 92397, 92398, 92399, 92401, 92402, 92403, 92404, 92405, 92406, 92407, 92408, 92410, 92411, 92412, 92413, 92414, 92415, 92418, 92423, 92424, 92427, 93558, 93562, 93592. |
| 18     | Orange County                                                                                                                                                                                                                                                                                                                                                                                                                                                                                                                                                                                                                                                                                                                                                                                                                                                                                                            |
| 19     | San Diego County                                                                                                                                                                                                                                                                                                                                                                                                                                                                                                                                                                                                                                                                                                                                                                                                                                                                                                         |
|        |                                                                                                                                                                                                                                                                                                                                                                                                                                                                                                                                                                                                                                                                                                                                                                                                                                                                                                                          |