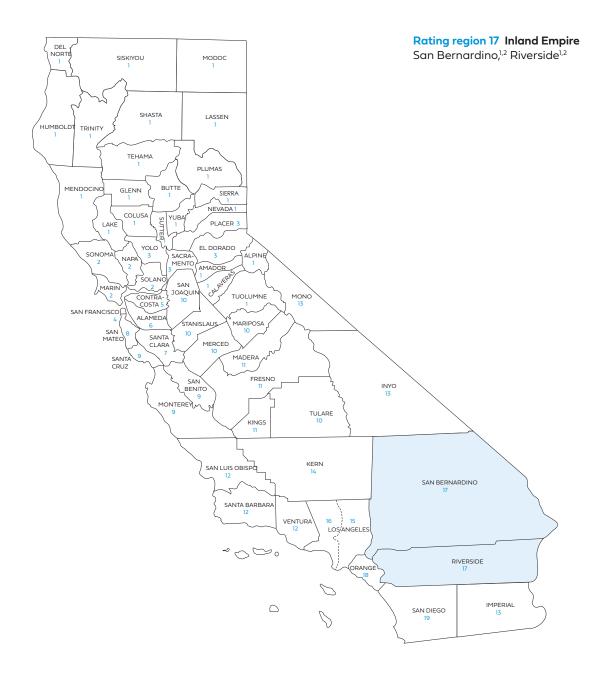

# Small Business Rate Tables

Includes rates for standard plans

Rate Book 10

Rating region 17: San Bernardino, Riverside

| Rating<br>region | County                                            | Access+ HMO°<br>network<br>availability | Dental HMO<br>availability |
|------------------|---------------------------------------------------|-----------------------------------------|----------------------------|
| 5                | Contra Costa                                      |                                         |                            |
| 6                | Alameda                                           | •                                       | •                          |
| 7                | Santa Clara                                       | •                                       | •                          |
| 8                | San Mateo                                         | •                                       | •                          |
| 9                | Monterey                                          | •                                       | •                          |
|                  | San Benito                                        |                                         | •                          |
|                  | Santa Cruz                                        | •                                       | •                          |
| 10               | Mariposa                                          |                                         |                            |
|                  | Merced                                            | •                                       | •                          |
|                  | San Joaquin                                       | •                                       | •                          |
|                  | Stanislaus                                        | •                                       | •                          |
|                  | Tulare                                            | •                                       | •                          |
| 11               | Fresno                                            | •                                       | •                          |
|                  | Kings                                             | •                                       | •                          |
|                  | Madera                                            | •                                       | •                          |
| 12               | San Luis Obispo                                   | •                                       | •                          |
|                  | Santa Barbara                                     | •                                       | •                          |
|                  | Ventura                                           | •                                       | •                          |
| 13               | Imperial                                          | •                                       | •                          |
|                  | Inyo                                              |                                         | •                          |
|                  | Mono                                              |                                         | •                          |
| 14               | Kern                                              | •                                       | •                          |
| 15               | Los Angeles<br>ZIP codes*                         | •                                       | •                          |
| 16               | Los Angeles –<br>except ZIP codes<br>in region 15 | •                                       | •                          |
| 17               | Riverside                                         | •                                       | •                          |
|                  | San Bernardino                                    | •                                       | •                          |
| 18               | Orange                                            | •                                       | •                          |
| 19               | San Diego                                         | •                                       | •                          |