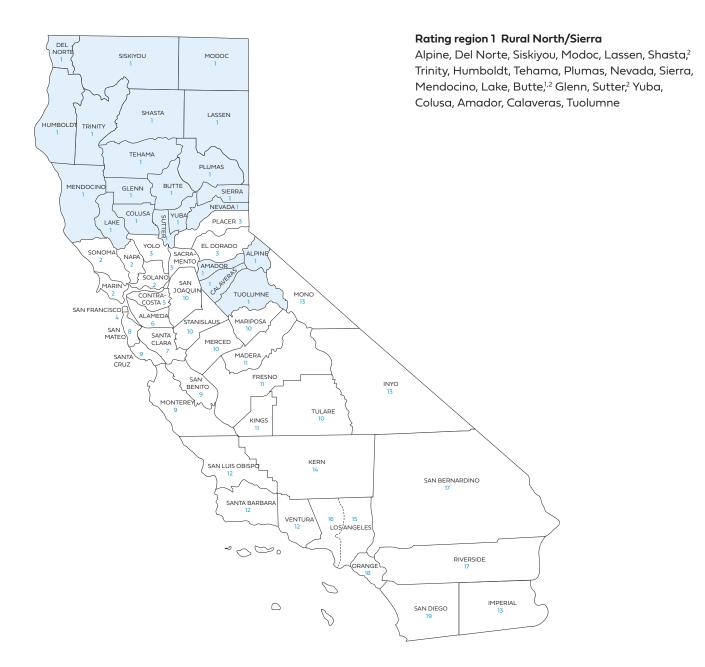

#### Rate book 1

**Rating region 1:** Alpine, Del Norte, Siskiyou, Modoc, Lassen, Shasta, Trinity, Humboldt, Tehama, Plumas, Nevada, Sierra, Mendocino, Lake, Butte, Glenn, Sutter, Yuba, Colusa, Amador, Calaveras, Tuolumne

## Blue Shield of California county grouping for rate book 1

Blue Shield bases the rating on the employer location by ZIP code for all plans, including medical, dental, and vision plans.

<sup>1</sup> Counties where Full network HMO is available.

<sup>2</sup> Counties where Dental HMO is available.