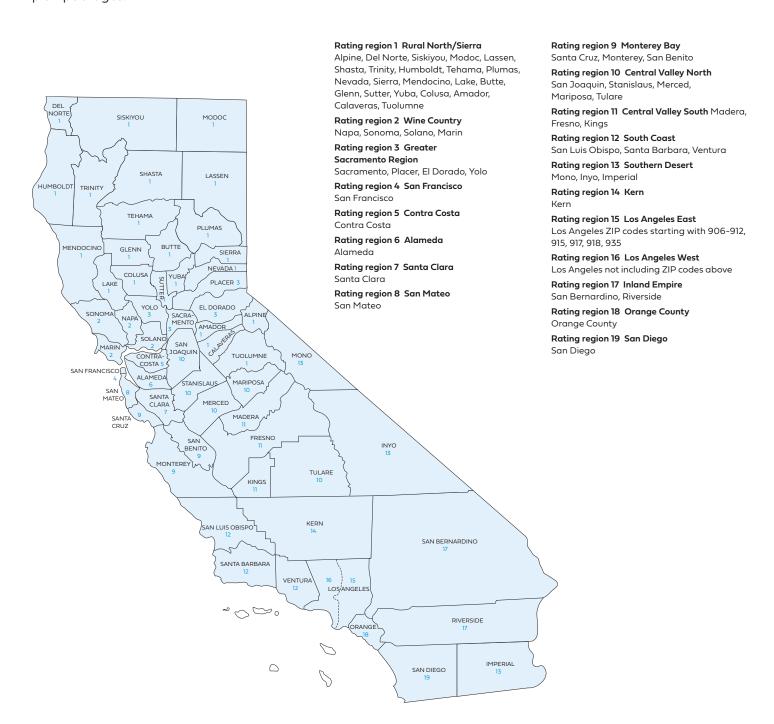

## Rating region standardization

## There are 19 standardized rating regions in California.

Blue Shield bases the rating on the employer location by ZIP code for all plans, including medical, dental, and vision plans.

This map of California breaks out the standardized rating regions applicable to all of our small business plan packages: