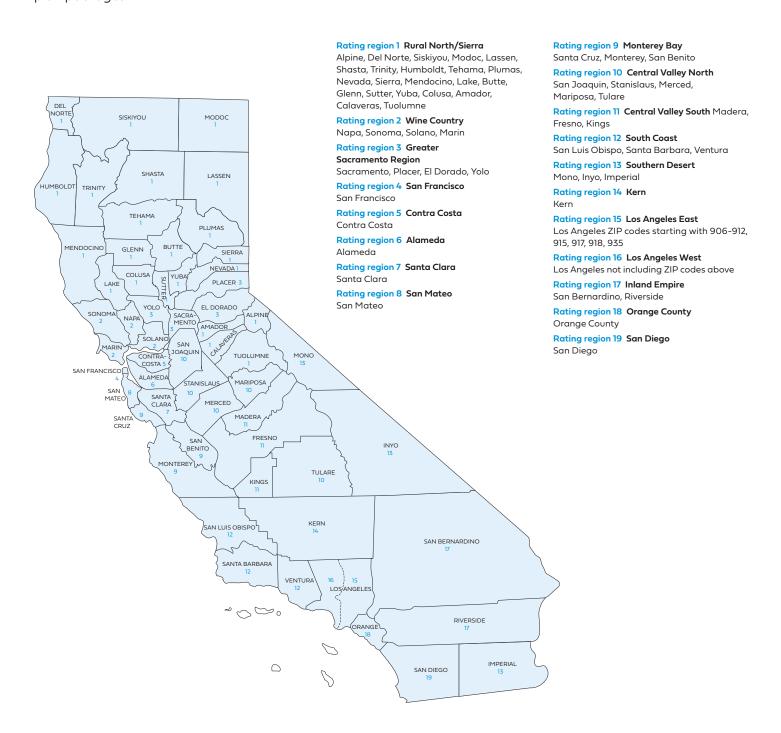

#### There are 19 standardized rating regions in California.

Blue Shield bases the rating on the employer location by ZIP code for all plans, including medical, dental, and vision plans.

This map of California breaks out the standardized rating regions applicable to all of our small business plan packages:

### Small Business Off-Exchange

Rating region definitions and Access+ HMO® and dental HMO availability Effective January 2024

| Rating region | County        | Access+ HMO°<br>network<br>availability | Dental HMO<br>availability |
|---------------|---------------|-----------------------------------------|----------------------------|
| 1             | Alpine        |                                         |                            |
| ľ             | Amador        |                                         |                            |
|               | Butte         | •                                       | •                          |
|               | Calaveras     |                                         |                            |
|               | Colusa        |                                         |                            |
|               | Del Norte     |                                         |                            |
|               | Glenn         |                                         |                            |
|               | Humboldt      |                                         |                            |
|               | Lake          |                                         |                            |
|               | Lassen        |                                         |                            |
|               | Mendocino     |                                         | •                          |
|               | Modoc         |                                         |                            |
|               | Nevada        | •                                       | •                          |
|               | Plumas        |                                         |                            |
|               | Shasta        |                                         | •                          |
|               | Sierra        |                                         |                            |
|               | Siskiyou      |                                         |                            |
|               | Sutter        |                                         | •                          |
|               | Tehama        |                                         | •                          |
|               | Trinity       |                                         |                            |
|               | Tuolumne      |                                         |                            |
|               | Yuba          |                                         | •                          |
| 2             | Marin         | •                                       | •                          |
|               | Napa          |                                         | •                          |
|               | Solano        | •                                       | •                          |
|               | Sonoma        | •                                       | •                          |
| 3             | El Dorado     | •                                       | •                          |
|               | Placer        | •                                       | •                          |
|               | Sacramento    | •                                       | •                          |
|               | Yolo          |                                         | •                          |
| 4             | San Francisco | •                                       | •                          |

| Rating<br>region | County                                            | Access+ HMO°<br>network<br>availability | Dental HMO<br>availability |
|------------------|---------------------------------------------------|-----------------------------------------|----------------------------|
| 5                | Contra Costa                                      |                                         |                            |
| 6                | Alameda                                           | •                                       | •                          |
| 7                | Santa Clara                                       | •                                       | •                          |
| 8                | San Mateo                                         | •                                       | •                          |
| 9                | Monterey                                          | •                                       | •                          |
|                  | San Benito                                        |                                         | •                          |
|                  | Santa Cruz                                        | •                                       | •                          |
| 10               | Mariposa                                          |                                         |                            |
|                  | Merced                                            | •                                       | •                          |
|                  | San Joaquin                                       | •                                       | •                          |
|                  | Stanislaus                                        | •                                       | •                          |
|                  | Tulare                                            | •                                       | •                          |
| 11               | Fresno                                            | •                                       | •                          |
|                  | Kings                                             | •                                       | •                          |
|                  | Madera                                            | •                                       | •                          |
| 12               | San Luis Obispo                                   | •                                       | •                          |
|                  | Santa Barbara                                     | •                                       | •                          |
|                  | Ventura                                           | •                                       | •                          |
| 13               | Imperial                                          | •                                       | •                          |
|                  | Inyo                                              |                                         | •                          |
|                  | Mono                                              |                                         | •                          |
| 14               | Kern                                              | •                                       | •                          |
| 15               | Los Angeles<br>ZIP codes*                         | •                                       | •                          |
| 16               | Los Angeles –<br>except ZIP codes<br>in region 15 | •                                       | •                          |
| 17               | Riverside                                         | •                                       | •                          |
|                  | San Bernardino                                    | •                                       | •                          |
| 18               | Orange                                            | •                                       | •                          |
| 19               | San Diego                                         | •                                       | •                          |