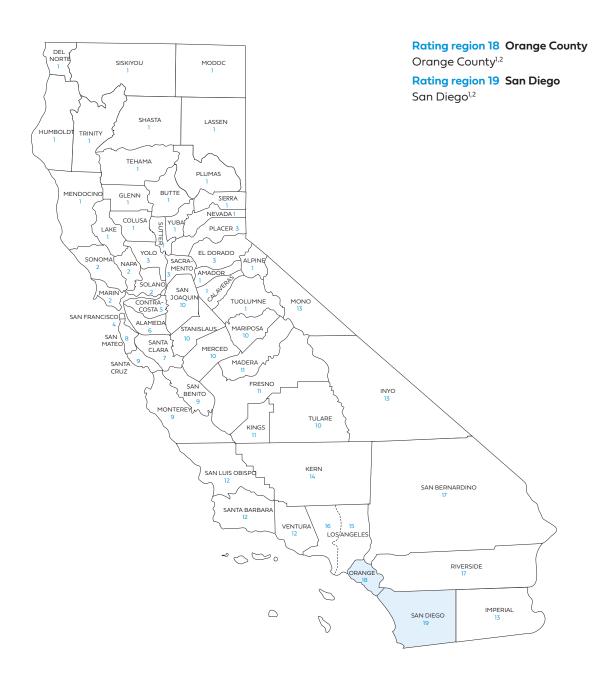

# Small Business Rate Tables

Includes rates for standard plans

Rate Book 11

Rating region 18: Orange County

Rating region 19: San Diego

### Small Business Off Exchange

Rating region definitions and Access+  $\rm HMO^{8}$  and Dental  $\rm HMO$  availability Effective October 2023

| Rating<br>region | County        | Access+ HMO®<br>network<br>availability | Dental HMO<br>availability |
|------------------|---------------|-----------------------------------------|----------------------------|
| 1                | Alpine        |                                         |                            |
|                  | Amador        |                                         |                            |
|                  | Butte         | •                                       | •                          |
|                  | Calaveras     |                                         |                            |
|                  | Colusa        |                                         |                            |
|                  | Del Norte     |                                         |                            |
|                  | Glenn         |                                         |                            |
|                  | Humboldt      |                                         |                            |
|                  | Lake          |                                         |                            |
|                  | Lassen        |                                         |                            |
|                  | Mendocino     |                                         | •                          |
|                  | Modoc         |                                         |                            |
|                  | Nevada        | •                                       | •                          |
|                  | Plumas        |                                         |                            |
|                  | Shasta        |                                         | •                          |
|                  | Sierra        |                                         |                            |
|                  | Siskiyou      |                                         |                            |
|                  | Sutter        |                                         |                            |
|                  | Tehama        |                                         | •                          |
|                  | Trinity       |                                         |                            |
|                  | Tuolumne      |                                         |                            |
|                  | Yuba          |                                         |                            |
| 2                | Marin         | •                                       | •                          |
|                  | Napa          |                                         |                            |
|                  | Solano        | •                                       | •                          |
|                  | Sonoma        |                                         | •                          |
| 3                | El Dorado     | •                                       | •                          |
|                  | Placer        |                                         |                            |
|                  | Sacramento    | •                                       | •                          |
|                  | Yolo          |                                         | •                          |
| 4                | San Francisco | •                                       | •                          |

| Rating<br>region | County                                            | Access+ HMO®<br>network<br>availability | Dental HMO<br>availability |
|------------------|---------------------------------------------------|-----------------------------------------|----------------------------|
| 5                | Contra Costa                                      | •                                       |                            |
| 6                | Alameda                                           | •                                       | •                          |
| 7                | Santa Clara                                       | •                                       |                            |
| 8                | San Mateo                                         | •                                       | •                          |
| 9                | Monterey                                          |                                         |                            |
|                  | San Benito                                        |                                         | •                          |
|                  | Santa Cruz                                        |                                         |                            |
| 10               | Mariposa                                          |                                         |                            |
|                  | Merced                                            |                                         |                            |
|                  | San Joaquin                                       | •                                       | •                          |
|                  | Stanislaus                                        | •                                       | •                          |
|                  | Tulare                                            |                                         | •                          |
| 11               | Fresno                                            | •                                       | •                          |
|                  | Kings                                             |                                         |                            |
|                  | Madera                                            | •                                       | •                          |
| 12               | San Luis Obispo                                   |                                         |                            |
|                  | Santa Barbara                                     | •                                       | •                          |
|                  | Ventura                                           |                                         |                            |
| 13               | Imperial                                          | •                                       | •                          |
|                  | Inyo                                              |                                         |                            |
|                  | Mono                                              |                                         | •                          |
| 14               | Kern                                              |                                         |                            |
| 15               | Los Angeles<br>ZIP codes*                         | •                                       | •                          |
| 16               | Los Angeles –<br>except ZIP codes<br>in Region 15 | •                                       | •                          |
| 17               | Riverside                                         |                                         | •                          |
|                  | San Bernardino                                    | •                                       |                            |
| 18               | Orange                                            |                                         |                            |
| 19               | San Diego                                         | •                                       | •                          |

<sup>\*</sup> Los Angeles Region 15 ZIP codes: 90601-90610, 90623, 90630, 90631, 90637-90639, 90640, 90650-90652, 90660-90662, 90670-90671, 90701-90704, 90706-90707, 90710-90717, 90723, 90731-90734, 90744-90749, 90755, 90801-90810, 90813-90815, 90822, 90831-90835, 90840, 90842, 90844, 90846-90848, 90853, 90895, 90899, 91001, 91003, 91006-91012, 91016, 91017, 91020, 91021, 91023-91025, 91030, 91031, 91040-91043, 91046, 91066, 91077, 91101-91110, 91114-91118, 91121, 91123-91126, 91129, 91184, 91185, 91188, 91189, 91199, 91201 - 91210, 91214, 91221, 91222, 91224-91226, 91501-91508, 91510, 91521-91523, 91526, 91702, 91706, 91711, 91714-91716, 91722-91724, 91731-91735, 91740, 91741, 91744-91750, 91754-91756, 91755, 91766, 91789, 91788, 91780, 91788-91793, 91780, 91899, 93510, 93532, 93534-93536, 93534, 93544, 93550-93553, 93560, 93563, 93584, 93586, 93590, 93591 and 93599.

# Small Business Off Exchange Access+ HMO® Network

Rating region definitions and availability

Effective October 2023

| Detina           |                                                                                                                                                                                                                                                                                                                                                                                                                                                                                                                                                                                                                                                                                                                                                                                                                                                                                                                    |
|------------------|--------------------------------------------------------------------------------------------------------------------------------------------------------------------------------------------------------------------------------------------------------------------------------------------------------------------------------------------------------------------------------------------------------------------------------------------------------------------------------------------------------------------------------------------------------------------------------------------------------------------------------------------------------------------------------------------------------------------------------------------------------------------------------------------------------------------------------------------------------------------------------------------------------------------|
| Rating<br>Region | County                                                                                                                                                                                                                                                                                                                                                                                                                                                                                                                                                                                                                                                                                                                                                                                                                                                                                                             |
| 1                | Butte County                                                                                                                                                                                                                                                                                                                                                                                                                                                                                                                                                                                                                                                                                                                                                                                                                                                                                                       |
|                  | Nevada County in the following ZIP codes: 95712, 95924, 95945, 95946, 95949, 95959, 95960, 95975, and 95986.                                                                                                                                                                                                                                                                                                                                                                                                                                                                                                                                                                                                                                                                                                                                                                                                       |
| 2                | Marin County                                                                                                                                                                                                                                                                                                                                                                                                                                                                                                                                                                                                                                                                                                                                                                                                                                                                                                       |
|                  | Solano County                                                                                                                                                                                                                                                                                                                                                                                                                                                                                                                                                                                                                                                                                                                                                                                                                                                                                                      |
|                  | Sonoma County                                                                                                                                                                                                                                                                                                                                                                                                                                                                                                                                                                                                                                                                                                                                                                                                                                                                                                      |
| 3                | <b>El Dorado County</b> in the following ZIP codes: 95613, 95614, 95634, 95635, 95664, 95672, 95682, and 95762.                                                                                                                                                                                                                                                                                                                                                                                                                                                                                                                                                                                                                                                                                                                                                                                                    |
|                  | <b>Placer County</b> in the following ZIP codes: 95602, 95603, 95604, 95631, 95648, 95650, 95658, 95661, 95663, 95677, 95678, 95681, 95701, 95703, 95713, 95714, 95715, 95717, 95722, 95736, 95746, 95747, and 95765.                                                                                                                                                                                                                                                                                                                                                                                                                                                                                                                                                                                                                                                                                              |
|                  | Sacramento County                                                                                                                                                                                                                                                                                                                                                                                                                                                                                                                                                                                                                                                                                                                                                                                                                                                                                                  |
|                  | Yolo County                                                                                                                                                                                                                                                                                                                                                                                                                                                                                                                                                                                                                                                                                                                                                                                                                                                                                                        |
| 4                | San Francisco County                                                                                                                                                                                                                                                                                                                                                                                                                                                                                                                                                                                                                                                                                                                                                                                                                                                                                               |
| 5                | Contra Costa County                                                                                                                                                                                                                                                                                                                                                                                                                                                                                                                                                                                                                                                                                                                                                                                                                                                                                                |
| 6                | Alameda County                                                                                                                                                                                                                                                                                                                                                                                                                                                                                                                                                                                                                                                                                                                                                                                                                                                                                                     |
| 7                | Santa Clara County                                                                                                                                                                                                                                                                                                                                                                                                                                                                                                                                                                                                                                                                                                                                                                                                                                                                                                 |
| 8                | San Mateo County                                                                                                                                                                                                                                                                                                                                                                                                                                                                                                                                                                                                                                                                                                                                                                                                                                                                                                   |
| 9                | <b>Monterey County</b> in the following ZIP codes: 93901, 93902, 93905, 93906, 93907, 93908, 93912, 93915, 93920, 93921, 93922, 93923, 93924, 93925, 93926, 93933, 93940, 93942, 93943, 93944, 93950, 93953, 93955, 93960, 93962, 95012, 95039                                                                                                                                                                                                                                                                                                                                                                                                                                                                                                                                                                                                                                                                     |
|                  | Santa Cruz County                                                                                                                                                                                                                                                                                                                                                                                                                                                                                                                                                                                                                                                                                                                                                                                                                                                                                                  |
| 10               | Merced County                                                                                                                                                                                                                                                                                                                                                                                                                                                                                                                                                                                                                                                                                                                                                                                                                                                                                                      |
|                  | San Joaquin County                                                                                                                                                                                                                                                                                                                                                                                                                                                                                                                                                                                                                                                                                                                                                                                                                                                                                                 |
|                  | Stanislaus County                                                                                                                                                                                                                                                                                                                                                                                                                                                                                                                                                                                                                                                                                                                                                                                                                                                                                                  |
|                  | Tulare County                                                                                                                                                                                                                                                                                                                                                                                                                                                                                                                                                                                                                                                                                                                                                                                                                                                                                                      |
| 11               | Fresno County                                                                                                                                                                                                                                                                                                                                                                                                                                                                                                                                                                                                                                                                                                                                                                                                                                                                                                      |
|                  | Kings County                                                                                                                                                                                                                                                                                                                                                                                                                                                                                                                                                                                                                                                                                                                                                                                                                                                                                                       |
|                  | Madera County                                                                                                                                                                                                                                                                                                                                                                                                                                                                                                                                                                                                                                                                                                                                                                                                                                                                                                      |
| 12               | San Luis Obispo County                                                                                                                                                                                                                                                                                                                                                                                                                                                                                                                                                                                                                                                                                                                                                                                                                                                                                             |
|                  | Santa Barbara County                                                                                                                                                                                                                                                                                                                                                                                                                                                                                                                                                                                                                                                                                                                                                                                                                                                                                               |
|                  | Ventura County                                                                                                                                                                                                                                                                                                                                                                                                                                                                                                                                                                                                                                                                                                                                                                                                                                                                                                     |
| 13               | Imperial County in the following ZIP codes: 92004, 92222, 92225, 92227, 92231, 92232, 92233, 92243, 92244, 92249, 92250, 92251, 92257, 92259, 92266, 92273, 92274, 92275, 92281, and 92283.                                                                                                                                                                                                                                                                                                                                                                                                                                                                                                                                                                                                                                                                                                                        |
| 14               | Kern County in the following ZIP codes: 93203, 93205, 93206, 93215, 93216, 93220, 93222, 93224, 93225, 93226, 93238, 93240, 93241, 93243, 93249, 93250, 93251, 93252, 93255, 93263, 93268, 93276, 93280, 93283, 93285, 93287, 93301, 93302, 93303, 93304, 93305, 93306, 93307, 93308, 93309, 93311, 93312, 93313, 93314, 93380, 93381, 93382, 93383, 93384, 93385, 93386, 93387, 93388, 93389, 93390, 93501, 93502, 93504, 93505, 93516, 93518, 93519, 93523, 93524, 93531, 93558, 93560, 93561, 93581, and 93596.                                                                                                                                                                                                                                                                                                                                                                                                 |
| 15               | Los Angeles County                                                                                                                                                                                                                                                                                                                                                                                                                                                                                                                                                                                                                                                                                                                                                                                                                                                                                                 |
| 16               | Los Angeles County                                                                                                                                                                                                                                                                                                                                                                                                                                                                                                                                                                                                                                                                                                                                                                                                                                                                                                 |
| 17               | Riverside County                                                                                                                                                                                                                                                                                                                                                                                                                                                                                                                                                                                                                                                                                                                                                                                                                                                                                                   |
|                  | San Bernardino County in the following ZIP codes: 91701, 91708, 91709, 91710, 91729, 91730, 91737, 91739, 91743, 91758, 91759, 91761, 91762, 91763, 91764, 91784, 91785, 91786, 92252, 92256, 92267, 92268, 92277, 92278, 92284, 92285, 92286, 92301, 92304, 92305, 92307, 92308, 92309, 92310, 92311, 92312, 92313, 92314, 92315, 92316, 92317, 92318, 92321, 92322, 92323, 92324, 92325, 92326, 92327, 92329, 92331, 92332, 92334, 92335, 92334, 92335, 92336, 92337, 92338, 92339, 93240, 92341, 92342, 92344, 92345, 92346, 92347, 92350, 92350, 92354, 92356, 92357, 92358, 92359, 92364, 92365, 92366, 92368, 92369, 92371, 92372, 92373, 92374, 92375, 92376, 92377, 92378, 92382, 92385, 92386, 92391, 92392, 92393, 92394, 92395, 92397, 92398, 92399, 92401, 92402, 92403, 92404, 92405, 92406, 92407, 92408, 92410, 92411, 92412, 92413, 92414, 92415, 92418, 92423, 92424, 92427, 93558, 93562, 93592. |
| 18               | Orange County                                                                                                                                                                                                                                                                                                                                                                                                                                                                                                                                                                                                                                                                                                                                                                                                                                                                                                      |
| 19               | San Diego County                                                                                                                                                                                                                                                                                                                                                                                                                                                                                                                                                                                                                                                                                                                                                                                                                                                                                                   |
|                  |                                                                                                                                                                                                                                                                                                                                                                                                                                                                                                                                                                                                                                                                                                                                                                                                                                                                                                                    |