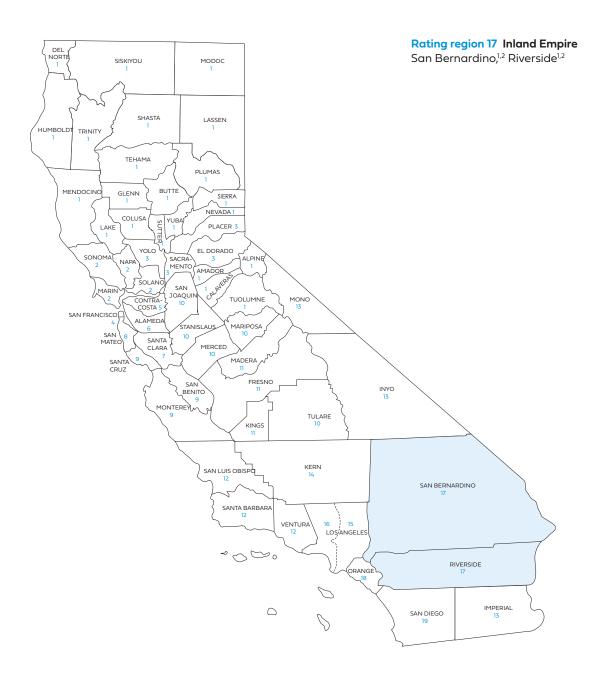

# Small Business Rate Tables

Includes rates for standard plans

Rate Book 10

Rating region 17: San Bernardino, Riverside

| Rating<br>region | County                                            | Access+ HMO®<br>network<br>availability | Dental HMO<br>availability |
|------------------|---------------------------------------------------|-----------------------------------------|----------------------------|
| 5                | Contra Costa                                      | •                                       |                            |
| 6                | Alameda                                           | •                                       | •                          |
| 7                | Santa Clara                                       | •                                       |                            |
| 8                | San Mateo                                         | •                                       | •                          |
| 9                | Monterey                                          |                                         |                            |
|                  | San Benito                                        |                                         | •                          |
|                  | Santa Cruz                                        |                                         |                            |
| 10               | Mariposa                                          |                                         |                            |
|                  | Merced                                            |                                         |                            |
|                  | San Joaquin                                       | •                                       | •                          |
|                  | Stanislaus                                        | •                                       | •                          |
|                  | Tulare                                            |                                         | •                          |
| 11               | Fresno                                            | •                                       | •                          |
|                  | Kings                                             |                                         |                            |
|                  | Madera                                            | •                                       | •                          |
| 12               | San Luis Obispo                                   |                                         |                            |
|                  | Santa Barbara                                     | •                                       | •                          |
|                  | Ventura                                           |                                         |                            |
| 13               | Imperial                                          | •                                       | •                          |
|                  | Inyo                                              |                                         |                            |
|                  | Mono                                              |                                         | •                          |
| 14               | Kern                                              |                                         |                            |
| 15               | Los Angeles<br>ZIP codes*                         | •                                       | •                          |
| 16               | Los Angeles –<br>except ZIP codes<br>in Region 15 | •                                       | •                          |
| 17               | Riverside                                         |                                         | •                          |
|                  | San Bernardino                                    | •                                       |                            |
| 18               | Orange                                            |                                         |                            |
| 19               | San Diego                                         | •                                       | •                          |