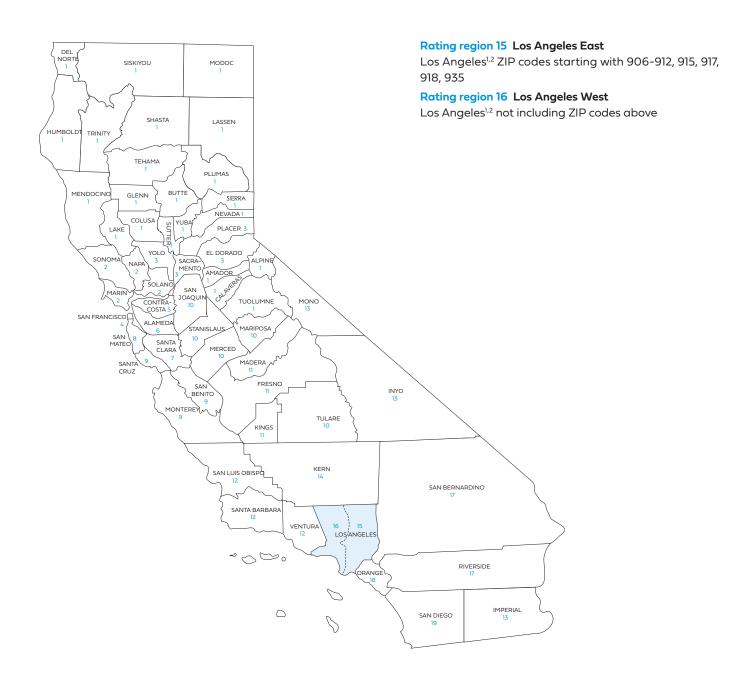

#### Rate Book 8

**Rating region 15:** Los Angeles: zip codes starting with 906-, 907-, 908-, 909-, 910-, 911-, 912-, 915-, 917-, 918-, 935-

Rating region 16: Los Angeles West: all other zip codes

## Blue Shield of California county grouping for Rate Book 8

Blue Shield bases the rating on the employer location by ZIP code for all plans, including medical, dental and vision plans.

<sup>1</sup> Counties where Full network HMO is available.

| Rating<br>region | County                                            | Access+ HMO®<br>network<br>availability | Dental HMO<br>availability |
|------------------|---------------------------------------------------|-----------------------------------------|----------------------------|
| 5                | Contra Costa                                      | •                                       |                            |
| 6                | Alameda                                           | •                                       | •                          |
| 7                | Santa Clara                                       | •                                       |                            |
| 8                | San Mateo                                         | •                                       | •                          |
| 9                | Monterey                                          |                                         |                            |
|                  | San Benito                                        |                                         | •                          |
|                  | Santa Cruz                                        |                                         |                            |
| 10               | Mariposa                                          |                                         |                            |
|                  | Merced                                            |                                         |                            |
|                  | San Joaquin                                       | •                                       | •                          |
|                  | Stanislaus                                        | •                                       | •                          |
|                  | Tulare                                            |                                         | •                          |
| 11               | Fresno                                            | •                                       | •                          |
|                  | Kings                                             |                                         |                            |
|                  | Madera                                            | •                                       | •                          |
| 12               | San Luis Obispo                                   |                                         |                            |
|                  | Santa Barbara                                     | •                                       | •                          |
|                  | Ventura                                           |                                         | •                          |
| 13               | Imperial                                          | •                                       | •                          |
|                  | Inyo                                              |                                         |                            |
|                  | Mono                                              |                                         | •                          |
| 14               | Kern                                              |                                         |                            |
| 15               | Los Angeles<br>ZIP codes*                         | •                                       | •                          |
| 16               | Los Angeles –<br>except ZIP codes<br>in Region 15 | •                                       | •                          |
| 17               | Riverside                                         |                                         | •                          |
|                  | San Bernardino                                    | •                                       |                            |
| 18               | Orange                                            |                                         |                            |
| 19               | San Diego                                         | •                                       | •                          |

<sup>\*</sup> Los Angeles Region 15 ZIP codes: 90601-90610, 90623, 90630, 90631, 90637-90639, 90640, 90650-90652, 90660-90662, 90670-90671, 90701-90704, 90706-90707, 90710-90717, 90723, 90731-90734, 90744-90749, 90755, 90801-90810, 90813-90815, 90822, 90831-90835, 90840, 90842, 90844, 90846-90848, 90853, 90895, 90899, 91001, 91003, 91006-91012, 91016, 91017, 91020, 91021, 91023-91025, 91030, 91031, 91040-91043, 91046, 91066, 91077, 91101-91110, 91114-91118, 91121, 91123-91126, 91129, 91184, 91185, 91188, 91189, 91199, 91201 - 91210, 91214, 91221, 91222, 91224-91226, 91501-91508, 91510, 91521-91523, 91526, 91702, 91706, 91711, 91714-91716, 91722-91724, 91731-91735, 91740, 91741, 91744-91750, 91754-91756, 91755, 91766, 91789, 91788, 91780, 91788-91793, 91785, 91801-91804, 91896, 91899, 93510, 93532, 93534-93536, 93534, 93544, 93550-93553, 93560, 93563, 93584, 93586, 93590, 93591 and 93599.