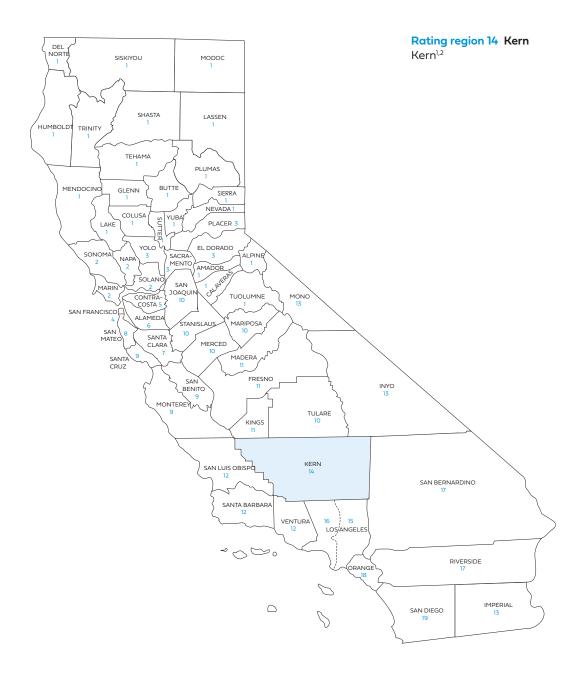

# Small Business Rate Tables

Includes rates for standard plans

Rate Book 7

Rating region 14: Kern

| Rating<br>region | County                                            | Access+ HMO®<br>network<br>availability | Dental HMO<br>availability |
|------------------|---------------------------------------------------|-----------------------------------------|----------------------------|
| 5                | Contra Costa                                      | •                                       |                            |
| 6                | Alameda                                           | •                                       | •                          |
| 7                | Santa Clara                                       | •                                       |                            |
| 8                | San Mateo                                         | •                                       | •                          |
| 9                | Monterey                                          |                                         |                            |
|                  | San Benito                                        |                                         | •                          |
|                  | Santa Cruz                                        |                                         |                            |
| 10               | Mariposa                                          |                                         |                            |
|                  | Merced                                            |                                         |                            |
|                  | San Joaquin                                       | •                                       | •                          |
|                  | Stanislaus                                        | •                                       | •                          |
|                  | Tulare                                            |                                         | •                          |
| 11               | Fresno                                            | •                                       | •                          |
|                  | Kings                                             |                                         |                            |
|                  | Madera                                            | •                                       | •                          |
| 12               | San Luis Obispo                                   |                                         |                            |
|                  | Santa Barbara                                     | •                                       | •                          |
|                  | Ventura                                           |                                         | •                          |
| 13               | Imperial                                          | •                                       | •                          |
|                  | Inyo                                              |                                         |                            |
|                  | Mono                                              |                                         | •                          |
| 14               | Kern                                              |                                         |                            |
| 15               | Los Angeles<br>ZIP codes*                         | •                                       | •                          |
| 16               | Los Angeles –<br>except ZIP codes<br>in Region 15 | •                                       | •                          |
| 17               | Riverside                                         |                                         | •                          |
|                  | San Bernardino                                    | •                                       |                            |
| 18               | Orange                                            |                                         |                            |
| 19               | San Diego                                         | •                                       | •                          |