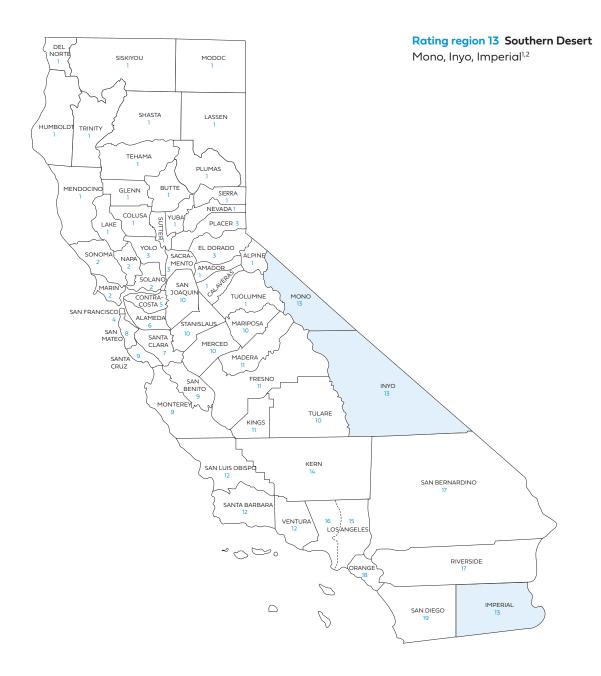

# Small Business Rate Tables

Includes rates for standard plans

Rate Book 6 Rating region 13: Mono, Inyo, Imperial

blueshieldca.com

# Blue Shield of California county grouping for Rate Book 6

Blue Shield bases the rating on the employer location by ZIP code for all plans, including medical, dental and vision plans.

1 Counties where Full network HMO is available.

# Small Business Off Exchange

Rating region definitions and Access+ HMO<sup>®</sup> and Dental HMO availability Effective October 2023

| Rating<br>region | County        | Access+ HMO®<br>network<br>availability | Dental HMO<br>availability | Rating<br>region | County                            | Access+ HMO®<br>network<br>availability | Dental HMO<br>availability |
|------------------|---------------|-----------------------------------------|----------------------------|------------------|-----------------------------------|-----------------------------------------|----------------------------|
| 1                | Alpine        |                                         |                            | 5                | Contra Costa                      |                                         | •                          |
|                  | Amador        |                                         |                            | 6                | Alameda                           | •                                       | •                          |
|                  | Butte         | •                                       | •                          | 7                | Santa Clara                       | •                                       | ٠                          |
|                  | Calaveras     |                                         |                            | 8                | San Mateo                         | •                                       | •                          |
|                  | Colusa        |                                         |                            | 9                | Monterey                          | •                                       | •                          |
|                  | Del Norte     |                                         |                            |                  | San Benito                        |                                         | •                          |
|                  | Glenn         |                                         |                            |                  | Santa Cruz                        | •                                       | •                          |
|                  | Humboldt      |                                         |                            | 10               | Mariposa                          |                                         |                            |
|                  | Lake          |                                         |                            |                  | Merced                            | •                                       | •                          |
|                  | Lassen        |                                         |                            |                  | San Joaquin                       | •                                       | •                          |
|                  | Mendocino     |                                         | •                          |                  | Stanislaus                        | •                                       | •                          |
|                  | Modoc         |                                         |                            |                  | Tulare                            | •                                       | •                          |
|                  | Nevada        | •                                       | •                          | 11               | Fresno                            | •                                       | •                          |
|                  | Plumas        |                                         |                            |                  | Kings                             | •                                       | •                          |
|                  | Shasta        |                                         | •                          |                  | Madera                            | •                                       | ٠                          |
|                  | Sierra        |                                         |                            | 12               | San Luis Obispo                   | •                                       |                            |
|                  | Siskiyou      |                                         |                            |                  | Santa Barbara                     | •                                       | •                          |
|                  | Sutter        |                                         | •                          |                  | Ventura                           | •                                       | •                          |
|                  | Tehama        |                                         | •                          | 13               | Imperial                          | •                                       | •                          |
|                  | Trinity       |                                         |                            |                  | Inyo                              |                                         | •                          |
|                  | Tuolumne      |                                         |                            |                  | Mono                              |                                         | •                          |
|                  | Yuba          |                                         | •                          | 14               | Kern                              | •                                       | •                          |
| 2                | Marin         | •                                       | •                          | 15               | Los Angeles                       | •                                       | •                          |
|                  | Napa          |                                         | •                          |                  | ZIP codes*                        |                                         |                            |
|                  | Solano        | •                                       | •                          | 16               | Los Angeles –<br>except ZIP codes | •                                       | •                          |
|                  | Sonoma        | •                                       | •                          |                  | in Region 15                      |                                         |                            |
| 3                | El Dorado     | •                                       | •                          | 17               | Riverside                         | •                                       | •                          |
|                  | Placer        | •                                       | •                          |                  | San Bernardino                    | •                                       | •                          |
|                  | Sacramento    | •                                       | •                          | 18               | Orange                            | •                                       | •                          |
|                  | Yolo          | •                                       | •                          | 19               | San Diego                         | •                                       | •                          |
| 4                | San Francisco | •                                       | •                          |                  |                                   |                                         |                            |