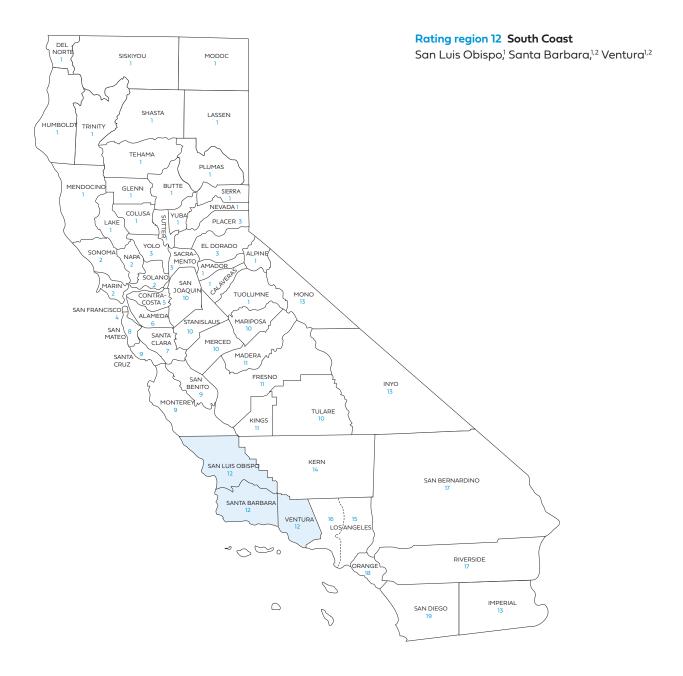

# Small Business Rate Tables

Includes rates for standard plans

Rate Book 5

Rating region 12: San Luis Obispo, Santa Barbara, Ventura

| Rating<br>region | County                                            | Access+ HMO®<br>network<br>availability | Dental HMO<br>availability |
|------------------|---------------------------------------------------|-----------------------------------------|----------------------------|
| 5                | Contra Costa                                      | •                                       |                            |
| 6                | Alameda                                           | •                                       | •                          |
| 7                | Santa Clara                                       | •                                       |                            |
| 8                | San Mateo                                         | •                                       | •                          |
| 9                | Monterey                                          |                                         |                            |
|                  | San Benito                                        |                                         | •                          |
|                  | Santa Cruz                                        |                                         |                            |
| 10               | Mariposa                                          |                                         |                            |
|                  | Merced                                            |                                         |                            |
|                  | San Joaquin                                       | •                                       | •                          |
|                  | Stanislaus                                        | •                                       | •                          |
|                  | Tulare                                            |                                         | •                          |
| 11               | Fresno                                            | •                                       | •                          |
|                  | Kings                                             |                                         |                            |
|                  | Madera                                            | •                                       | •                          |
| 12               | San Luis Obispo                                   |                                         |                            |
|                  | Santa Barbara                                     | •                                       | •                          |
|                  | Ventura                                           |                                         |                            |
| 13               | Imperial                                          | •                                       | •                          |
|                  | Inyo                                              |                                         |                            |
|                  | Mono                                              |                                         | •                          |
| 14               | Kern                                              |                                         |                            |
| 15               | Los Angeles<br>ZIP codes*                         | •                                       | •                          |
| 16               | Los Angeles –<br>except ZIP codes<br>in Region 15 | •                                       | •                          |
| 17               | Riverside                                         |                                         | •                          |
|                  | San Bernardino                                    | •                                       |                            |
| 18               | Orange                                            |                                         |                            |
| 19               | San Diego                                         | •                                       | •                          |