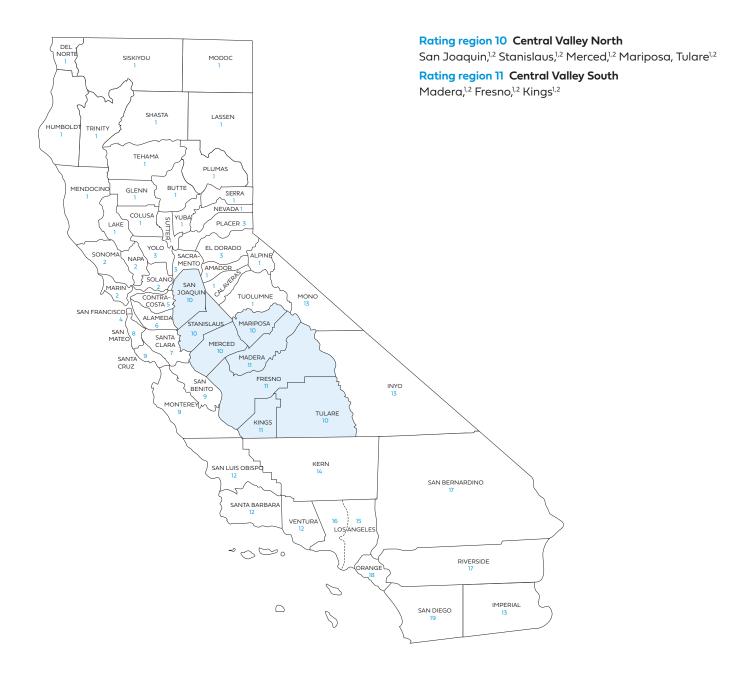

#### Rate Book 4

**Rating region 10:** San Joaquin, Stanislaus, Merced, Mariposa, Tulare

Rating region 11: Madera, Fresno, Kings

### Blue Shield of California county grouping for Rate Book 4

Blue Shield bases the rating on the employer location by ZIP code for all plans, including medical, dental and vision plans.

<sup>1</sup> Counties where Full network HMO is available.