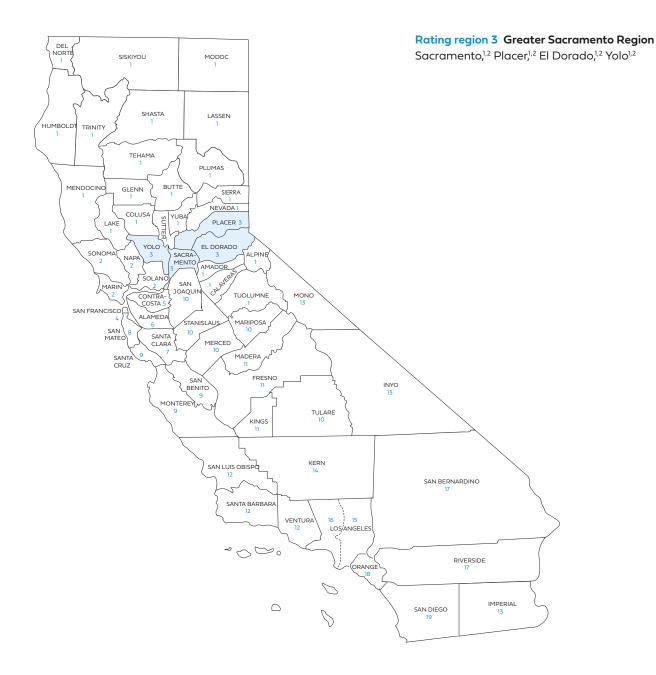

# Small Business Rate Tables

Includes rates for standard plans

Rate Book 3 Rating region 3: Sacramento, Placer, El Dorado, Yolo

blue 🛐

california

blueshieldca.com

### Blue Shield of California county grouping for Rate Book 3

Blue Shield bases the rating on the employer location by ZIP code for all plans, including medical, dental and vision plans.

1 Counties where Full network HMO is available.

2 Counties where Dental HMO is available.

### Small Business Off Exchange

Rating region definitions and Access+ HMO<sup>®</sup> and Dental HMO availability Effective October 2023

| Rating<br>region | County        | Access+ HMO®<br>network<br>availability | Dental HMO<br>availability | Rating<br>region | County                            | Access+ HMO®<br>network<br>availability | Dental HMO<br>availability |
|------------------|---------------|-----------------------------------------|----------------------------|------------------|-----------------------------------|-----------------------------------------|----------------------------|
| 1                | Alpine        |                                         |                            | 5                | Contra Costa                      |                                         | •                          |
|                  | Amador        |                                         |                            | 6                | Alameda                           | •                                       | •                          |
|                  | Butte         | •                                       | •                          | 7                | Santa Clara                       | •                                       | ٠                          |
|                  | Calaveras     |                                         |                            | 8                | San Mateo                         | •                                       | •                          |
|                  | Colusa        |                                         |                            | 9                | Monterey                          | •                                       | •                          |
|                  | Del Norte     |                                         |                            |                  | San Benito                        |                                         | •                          |
|                  | Glenn         |                                         |                            |                  | Santa Cruz                        | •                                       | •                          |
|                  | Humboldt      |                                         |                            | 10               | Mariposa                          |                                         |                            |
|                  | Lake          |                                         |                            |                  | Merced                            | •                                       | •                          |
|                  | Lassen        |                                         |                            |                  | San Joaquin                       | •                                       | •                          |
|                  | Mendocino     |                                         | •                          |                  | Stanislaus                        | •                                       | •                          |
|                  | Modoc         |                                         |                            |                  | Tulare                            | •                                       | •                          |
|                  | Nevada        | •                                       | •                          | n                | Fresno                            | •                                       | •                          |
|                  | Plumas        |                                         |                            |                  | Kings                             | •                                       | •                          |
|                  | Shasta        |                                         | •                          |                  | Madera                            | •                                       | ٠                          |
|                  | Sierra        |                                         |                            | 12               | San Luis Obispo                   | •                                       |                            |
|                  | Siskiyou      |                                         |                            |                  | Santa Barbara                     | •                                       | •                          |
|                  | Sutter        |                                         | •                          |                  | Ventura                           | •                                       | •                          |
|                  | Tehama        |                                         | •                          | 13               | Imperial                          | •                                       | •                          |
|                  | Trinity       |                                         |                            |                  | Inyo                              |                                         | •                          |
|                  | Tuolumne      |                                         |                            |                  | Mono                              |                                         | •                          |
|                  | Yuba          |                                         | •                          | 14               | Kern                              | •                                       | •                          |
| 2                | Marin         | •                                       | •                          | 15               | Los Angeles                       | •                                       | •                          |
|                  | Napa          |                                         | •                          |                  | ZIP codes*                        |                                         |                            |
|                  | Solano        | •                                       | •                          | 16               | Los Angeles –<br>except ZIP codes | •                                       | •                          |
|                  | Sonoma        | •                                       | •                          |                  | in Region 15                      |                                         |                            |
| 3                | El Dorado     | •                                       | •                          | 17               | Riverside                         | •                                       | •                          |
|                  | Placer        | •                                       | •                          |                  | San Bernardino                    | •                                       | •                          |
|                  | Sacramento    | •                                       | •                          | 18               | Orange                            | •                                       | •                          |
|                  | Yolo          | •                                       | •                          | 19               | San Diego                         | •                                       | •                          |
| 4                | San Francisco | •                                       | •                          |                  |                                   |                                         |                            |