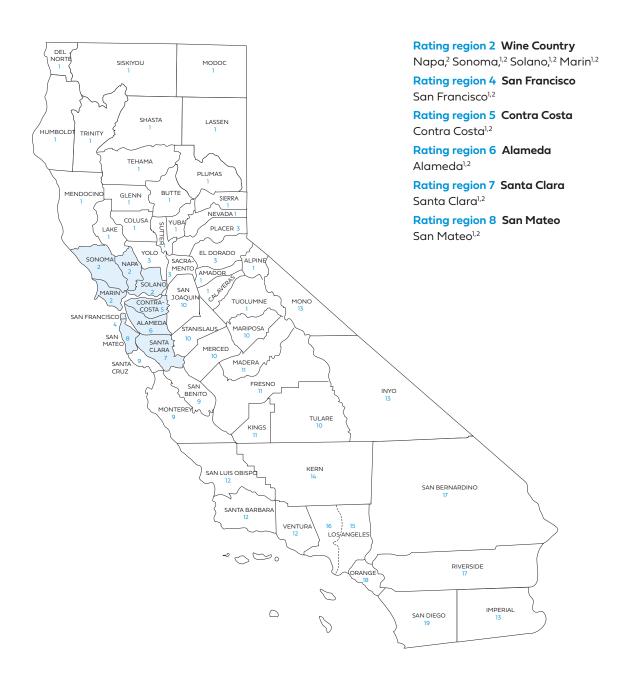

#### Rate Book 2

Rating region 2: Napa, Sonoma, Solano, Marin

Rating region 4: San Francisco

Rating region 5: Contra Costa

Rating region 6: Alameda

Rating region 7: Santa Clara

Rating region 8: San Mateo

## Blue Shield of California county grouping for Rate Book 2

Blue Shield bases the rating on the employer location by ZIP code for all plans, including medical, dental and vision plans.

<sup>1</sup> Counties where Full network HMO is available.

<sup>2</sup> Counties where Dental HMO is available.