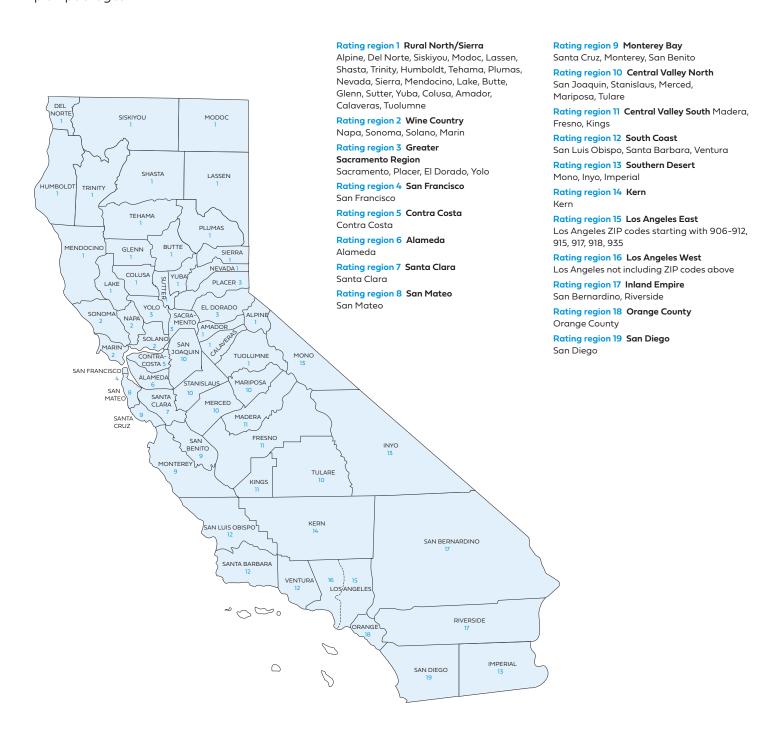

#### There are 19 standardized rating regions in California.

Blue Shield bases the rating on the employer location by ZIP code for all plans, including medical, dental, and vision plans.

This map of California breaks out the standardized rating regions applicable to all of our small business plan packages: