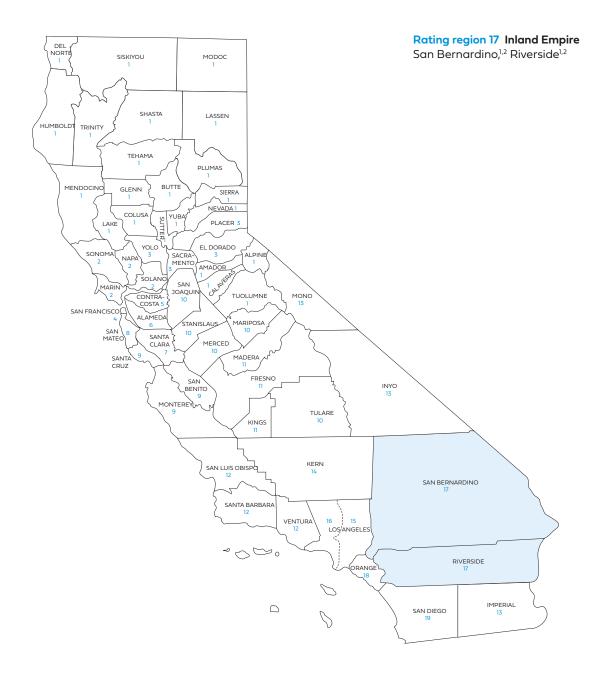

# Small Business Rate Tables

Includes rates for standard plans

Rate Book 10 Rating region 17: San Bernardino, Riverside

blueshieldca.com

### Small Business Off Exchange

Rating region definitions and Access+ HMO® and Dental HMO availability Effective July 2023

| Rating<br>region | County        | Access+ HMO®<br>network<br>availability | Dental HMO<br>availability | Rating<br>region | County                            | Access+ HMO®<br>network<br>availability | Dental HMO<br>availability |
|------------------|---------------|-----------------------------------------|----------------------------|------------------|-----------------------------------|-----------------------------------------|----------------------------|
| 1                | Alpine        |                                         |                            | 5                | Contra Costa                      |                                         | •                          |
|                  | Amador        |                                         |                            | 6                | Alameda                           | •                                       | •                          |
|                  | Butte         | •                                       | •                          | 7                | Santa Clara                       | •                                       | •                          |
|                  | Calaveras     |                                         |                            | 8                | San Mateo                         | •                                       | •                          |
|                  | Colusa        |                                         |                            | 9                | Monterey                          | •                                       | •                          |
|                  | Del Norte     |                                         |                            |                  | San Benito                        |                                         | •                          |
|                  | Glenn         |                                         |                            |                  | Santa Cruz                        | •                                       | •                          |
|                  | Humboldt      |                                         |                            | 10               | Mariposa                          |                                         |                            |
|                  | Lake          |                                         |                            |                  | Merced                            | •                                       | •                          |
|                  | Lassen        |                                         |                            |                  | San Joaquin                       | •                                       | •                          |
|                  | Mendocino     |                                         | •                          |                  | Stanislaus                        | •                                       | •                          |
|                  | Modoc         |                                         |                            |                  | Tulare                            | •                                       | •                          |
|                  | Nevada        | •                                       | •                          | 11               | Fresno                            | •                                       | •                          |
|                  | Plumas        |                                         |                            |                  | Kings                             | •                                       | •                          |
|                  | Shasta        |                                         | •                          |                  | Madera                            | •                                       | •                          |
|                  | Sierra        |                                         |                            | 12               | San Luis Obispo                   | •                                       |                            |
|                  | Siskiyou      |                                         |                            |                  | Santa Barbara                     | •                                       | •                          |
|                  | Sutter        |                                         | •                          |                  | Ventura                           | •                                       | •                          |
|                  | Tehama        |                                         | •                          | 13               | Imperial                          | •                                       | •                          |
|                  | Trinity       |                                         |                            |                  | Inyo                              |                                         | •                          |
|                  | Tuolumne      |                                         |                            |                  | Mono                              |                                         | •                          |
|                  | Yuba          |                                         | •                          | 14               | Kern                              | •                                       | •                          |
| 2                | Marin         | •                                       | •                          | 15               | Los Angeles                       | •                                       | •                          |
|                  | Napa          |                                         | •                          |                  | ZIP codes*                        |                                         |                            |
|                  | Solano        | •                                       | •                          | 16               | Los Angeles –<br>except ZIP codes | •                                       | •                          |
|                  | Sonoma        | •                                       | •                          |                  | in Region 15                      |                                         |                            |
| 3                | El Dorado     | •                                       | •                          | 17               | Riverside                         | •                                       | •                          |
|                  | Placer        | •                                       | •                          |                  | San Bernardino                    | •                                       | •                          |
|                  | Sacramento    | •                                       | •                          | 18               | Orange                            | •                                       | •                          |
|                  | Yolo          | •                                       | •                          | 19               | San Diego                         | •                                       | •                          |
| 4                | San Francisco | •                                       | •                          |                  |                                   |                                         |                            |