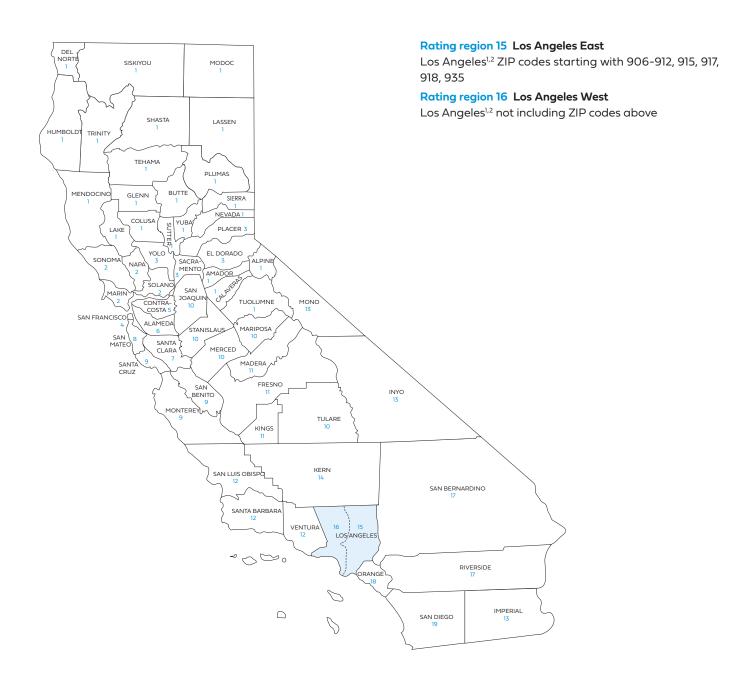

#### Rate Book 8

**Rating region 15:** Los Angeles: zip codes starting with 906-, 907-, 908-, 909-, 910-, 911-, 912-, 915-, 917-, 918-, 935-

Rating region 16: Los Angeles West: all other zip codes

## Blue Shield of California county grouping for Rate Book 8

Blue Shield bases the rating on the employer location by ZIP code for all plans, including medical, dental and vision plans.

<sup>1</sup> Counties where Full network HMO is available.

| Rating<br>region | County                                            | Access+ HMO®<br>network<br>availability | Dental HMO<br>availability |
|------------------|---------------------------------------------------|-----------------------------------------|----------------------------|
| 5                | Contra Costa                                      | •                                       | •                          |
| 6                | Alameda                                           |                                         |                            |
| 7                | Santa Clara                                       | •                                       | •                          |
| 8                | San Mateo                                         |                                         |                            |
| 9                | Monterey                                          | •                                       |                            |
|                  | San Benito                                        |                                         | •                          |
|                  | Santa Cruz                                        |                                         |                            |
| 10               | Mariposa                                          |                                         |                            |
|                  | Merced                                            |                                         |                            |
|                  | San Joaquin                                       |                                         | •                          |
|                  | Stanislaus                                        |                                         |                            |
|                  | Tulare                                            |                                         | •                          |
| 11               | Fresno                                            | •                                       | •                          |
|                  | Kings                                             | •                                       | •                          |
|                  | Madera                                            |                                         |                            |
| 12               | San Luis Obispo                                   | •                                       |                            |
|                  | Santa Barbara                                     |                                         | •                          |
|                  | Ventura                                           |                                         | •                          |
| 13               | Imperial                                          | •                                       | •                          |
|                  | Inyo                                              |                                         | •                          |
|                  | Mono                                              |                                         | •                          |
| 14               | Kern                                              | •                                       | •                          |
| 15               | Los Angeles<br>ZIP codes*                         | •                                       | •                          |
| 16               | Los Angeles –<br>except ZIP codes<br>in Region 15 | •                                       | •                          |
| 17               | Riverside                                         |                                         | •                          |
|                  | San Bernardino                                    | •                                       | •                          |
| 18               | Orange                                            |                                         |                            |
| 19               | San Diego                                         | •                                       | •                          |

<sup>\*</sup> Los Angeles Region 15 ZIP codes: 90601-90610, 90623, 90630, 90631, 90637-90639, 90640, 90650-90652, 90660-90662, 90670-90671, 90701-90704, 90706-90707, 90710-90717, 90723, 90731-90734, 90744-90749, 90755, 90801-90810, 90813-90815, 90822, 90831-90835, 90840, 90844, 90846-90848, 90853, 90895, 90899, 91001, 91003, 91006-91012, 91016, 91017, 91020, 91021, 91023-91025, 91030, 91031, 91040-91043, 91046, 91066, 91077, 91101-91110, 91114-91116, 91123-91126, 91129, 91182, 91184, 91185, 91188, 91189, 91199, 91201 - 91210, 91214, 91221, 91224-91226, 91501-91508, 91510, 91521-91523, 91526, 91702, 91706, 91711, 91714-91716, 91725-91725, 91735, 91740, 91741, 91744-91750, 91756-91775, 917575, 91767, 91778, 91780, 91788-91793, 91795, 91801-91804, 91896, 91899, 93510, 93532, 93534-93536, 93534, 93544, 93550-93553, 93560, 93563, 93584, 93586, 93590, 93591 and 93599.