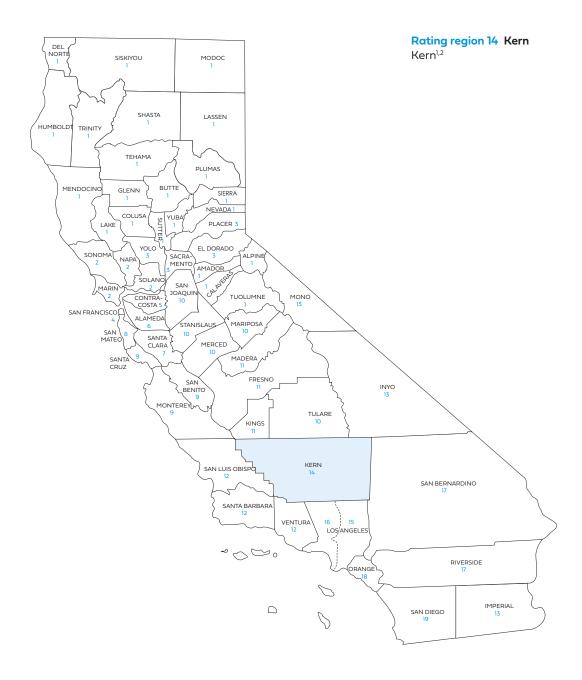

# Small Business Rate Tables

Includes rates for standard plans

Rate Book 7

Rating region 14: Kern

| Rating<br>region | County                                            | Access+ HMO®<br>network<br>availability | Dental HMO<br>availability |
|------------------|---------------------------------------------------|-----------------------------------------|----------------------------|
| 5                | Contra Costa                                      | •                                       | •                          |
| 6                | Alameda                                           |                                         |                            |
| 7                | Santa Clara                                       | •                                       | •                          |
| 8                | San Mateo                                         |                                         |                            |
| 9                | Monterey                                          | •                                       |                            |
|                  | San Benito                                        |                                         | •                          |
|                  | Santa Cruz                                        | •                                       |                            |
| 10               | Mariposa                                          |                                         |                            |
|                  | Merced                                            |                                         |                            |
|                  | San Joaquin                                       |                                         | •                          |
|                  | Stanislaus                                        |                                         |                            |
|                  | Tulare                                            |                                         | •                          |
| 11               | Fresno                                            | •                                       | •                          |
|                  | Kings                                             | •                                       | •                          |
|                  | Madera                                            |                                         |                            |
| 12               | San Luis Obispo                                   | •                                       |                            |
|                  | Santa Barbara                                     |                                         | •                          |
|                  | Ventura                                           |                                         | •                          |
| 13               | Imperial                                          | •                                       | •                          |
|                  | Inyo                                              |                                         | •                          |
|                  | Mono                                              |                                         | •                          |
| 14               | Kern                                              | •                                       | •                          |
| 15               | Los Angeles<br>ZIP codes*                         | •                                       | •                          |
| 16               | Los Angeles –<br>except ZIP codes<br>in Region 15 | •                                       | •                          |
| 17               | Riverside                                         |                                         | •                          |
|                  | San Bernardino                                    | •                                       | •                          |
| 18               | Orange                                            |                                         |                            |
| 19               | San Diego                                         | •                                       | •                          |