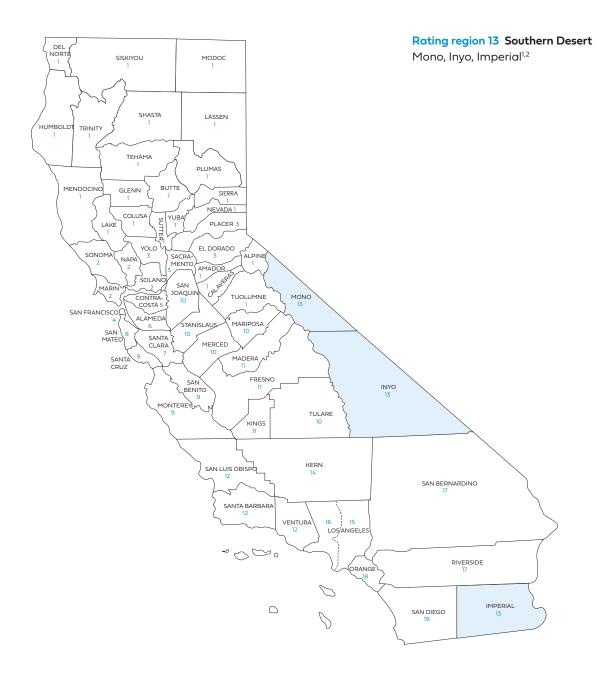

# Small Business Rate Tables

Includes rates for standard plans

Rate Book 6

Rating region 13: Mono, Inyo, Imperial

| Rating<br>region | County                                            | Access+ HMO®<br>network<br>availability | Dental HMO<br>availability |
|------------------|---------------------------------------------------|-----------------------------------------|----------------------------|
| 5                | Contra Costa                                      | •                                       | •                          |
| 6                | Alameda                                           |                                         |                            |
| 7                | Santa Clara                                       | •                                       | •                          |
| 8                | San Mateo                                         |                                         |                            |
| 9                | Monterey                                          | •                                       |                            |
|                  | San Benito                                        |                                         | •                          |
|                  | Santa Cruz                                        | •                                       |                            |
| 10               | Mariposa                                          |                                         |                            |
|                  | Merced                                            |                                         |                            |
|                  | San Joaquin                                       |                                         | •                          |
|                  | Stanislaus                                        |                                         |                            |
|                  | Tulare                                            |                                         | •                          |
| 11               | Fresno                                            | •                                       | •                          |
|                  | Kings                                             | •                                       | •                          |
|                  | Madera                                            |                                         |                            |
| 12               | San Luis Obispo                                   | •                                       |                            |
|                  | Santa Barbara                                     |                                         | •                          |
|                  | Ventura                                           |                                         | •                          |
| 13               | Imperial                                          | •                                       | •                          |
|                  | Inyo                                              |                                         | •                          |
|                  | Mono                                              |                                         | •                          |
| 14               | Kern                                              | •                                       | •                          |
| 15               | Los Angeles<br>ZIP codes*                         | •                                       | •                          |
| 16               | Los Angeles –<br>except ZIP codes<br>in Region 15 | •                                       | •                          |
| 17               | Riverside                                         |                                         | •                          |
|                  | San Bernardino                                    | •                                       | •                          |
| 18               | Orange                                            |                                         |                            |
| 19               | San Diego                                         | •                                       | •                          |