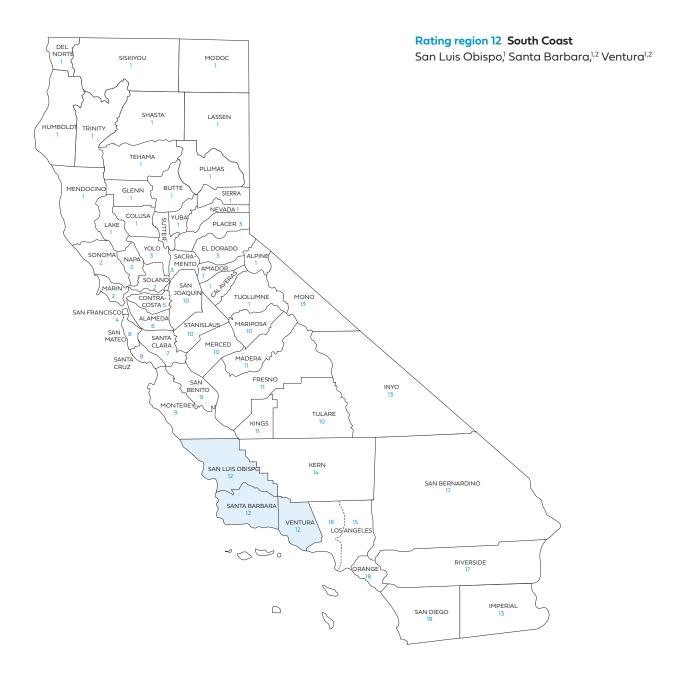

# Small Business Rate Tables

Includes rates for standard plans

Rate Book 5

Rating region 12: San Luis Obispo, Santa Barbara, Ventura

| Rating<br>region | County                                            | Access+ HMO®<br>network<br>availability | Dental HMO<br>availability |
|------------------|---------------------------------------------------|-----------------------------------------|----------------------------|
| 5                | Contra Costa                                      | •                                       | •                          |
| 6                | Alameda                                           |                                         |                            |
| 7                | Santa Clara                                       | •                                       | •                          |
| 8                | San Mateo                                         |                                         |                            |
| 9                | Monterey                                          | •                                       |                            |
|                  | San Benito                                        |                                         | •                          |
|                  | Santa Cruz                                        | •                                       |                            |
| 10               | Mariposa                                          |                                         |                            |
|                  | Merced                                            |                                         |                            |
|                  | San Joaquin                                       | •                                       | •                          |
|                  | Stanislaus                                        |                                         |                            |
|                  | Tulare                                            |                                         | •                          |
| 11               | Fresno                                            | •                                       | •                          |
|                  | Kings                                             | •                                       | •                          |
|                  | Madera                                            |                                         |                            |
| 12               | San Luis Obispo                                   | •                                       |                            |
|                  | Santa Barbara                                     |                                         | •                          |
|                  | Ventura                                           |                                         | •                          |
| 13               | Imperial                                          | •                                       | •                          |
|                  | Inyo                                              |                                         | •                          |
|                  | Mono                                              |                                         | •                          |
| 14               | Kern                                              | •                                       | •                          |
| 15               | Los Angeles<br>ZIP codes*                         | •                                       | •                          |
| 16               | Los Angeles –<br>except ZIP codes<br>in Region 15 | •                                       | •                          |
| 17               | Riverside                                         |                                         | •                          |
|                  | San Bernardino                                    | •                                       | •                          |
| 18               | Orange                                            |                                         |                            |
| 19               | San Diego                                         | •                                       | •                          |