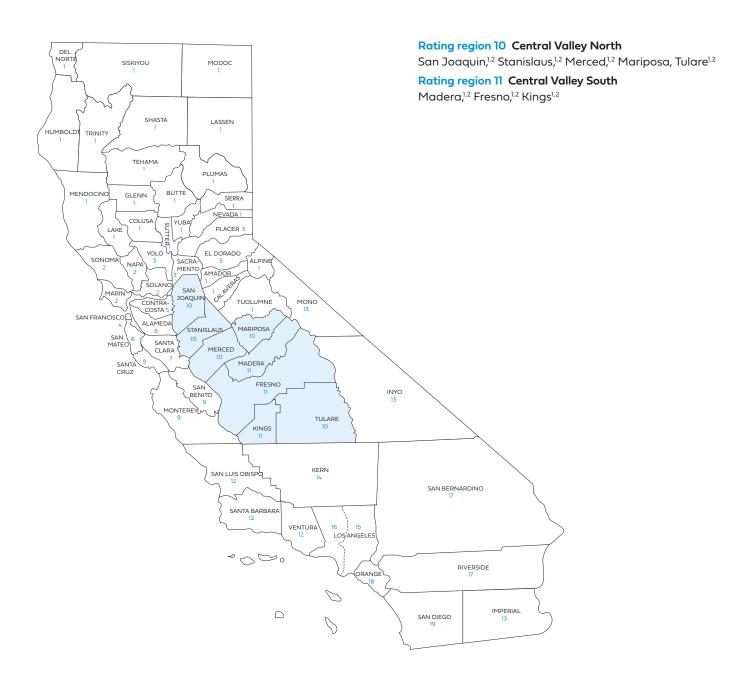

#### Rate Book 4

**Rating region 10:** San Joaquin, Stanislaus, Merced, Mariposa, Tulare

Rating region 11: Madera, Fresno, Kings

### Blue Shield of California county grouping for Rate Book 4

Blue Shield bases the rating on the employer location by ZIP code for all plans, including medical, dental and vision plans.

<sup>1</sup> Counties where Full network HMO is available.