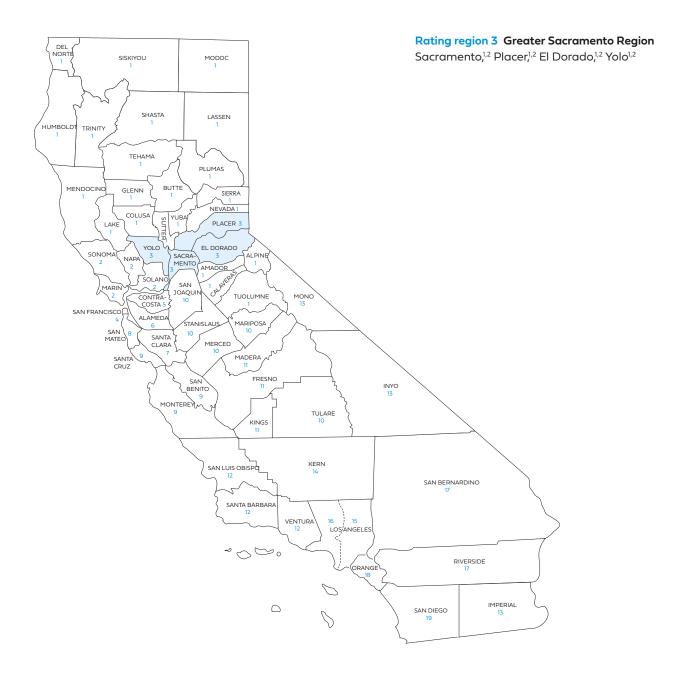

# Small Business Rate Tables

Includes rates for standard plans

Rate Book 3

Rating region 3: Sacramento, Placer, El Dorado, Yolo

# Small Business Off Exchange

Rating region definitions and Access+  $\rm HMO^{8}$  and Dental  $\rm HMO$  availability Effective July 2023

| Rating<br>region | County        | Access+ HMO®<br>network<br>availability | Dental HMO<br>availability |
|------------------|---------------|-----------------------------------------|----------------------------|
| 1                | Alpine        |                                         |                            |
|                  | Amador        |                                         |                            |
|                  | Butte         | •                                       | •                          |
|                  | Calaveras     |                                         |                            |
|                  | Colusa        |                                         |                            |
|                  | Del Norte     |                                         |                            |
|                  | Glenn         |                                         |                            |
|                  | Humboldt      |                                         |                            |
|                  | Lake          |                                         |                            |
|                  | Lassen        |                                         |                            |
|                  | Mendocino     |                                         | •                          |
|                  | Modoc         |                                         |                            |
|                  | Nevada        | •                                       | •                          |
|                  | Plumas        |                                         |                            |
|                  | Shasta        |                                         | •                          |
|                  | Sierra        |                                         |                            |
|                  | Siskiyou      |                                         |                            |
|                  | Sutter        |                                         |                            |
|                  | Tehama        |                                         | •                          |
|                  | Trinity       |                                         |                            |
|                  | Tuolumne      |                                         |                            |
|                  | Yuba          |                                         |                            |
| 2                | Marin         | •                                       | •                          |
|                  | Napa          |                                         |                            |
|                  | Solano        | •                                       | •                          |
|                  | Sonoma        |                                         | •                          |
| 3                | El Dorado     | •                                       | •                          |
|                  | Placer        |                                         |                            |
|                  | Sacramento    | •                                       | •                          |
|                  | Yolo          |                                         | •                          |
| 4                | San Francisco | •                                       | •                          |