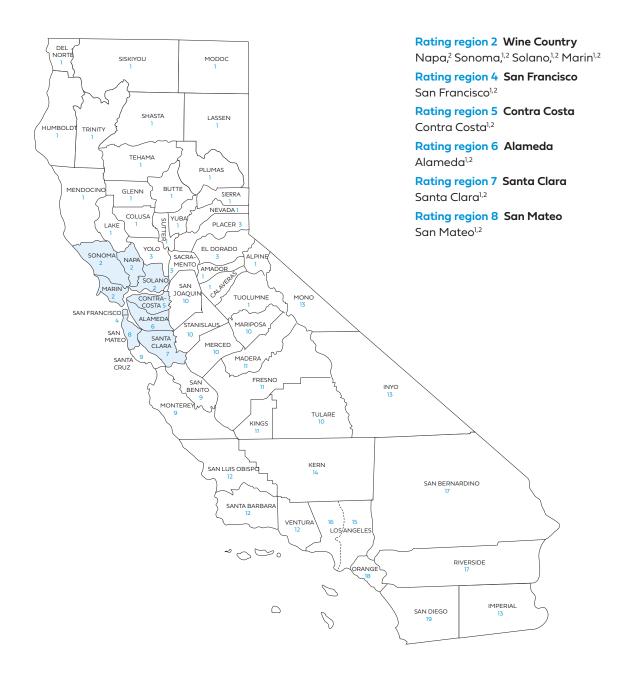

#### Rate Book 2

Rating region 2: Napa, Sonoma, Solano, Marin

Rating region 4: San Francisco

Rating region 5: Contra Costa

Rating region 6: Alameda

Rating region 7: Santa Clara

Rating region 8: San Mateo

blueshieldca.com

### Blue Shield of California county grouping for Rate Book 2

Blue Shield bases the rating on the employer location by ZIP code for all plans, including medical, dental and vision plans.

1 Counties where Full network HMO is available.

2 Counties where Dental HMO is available.