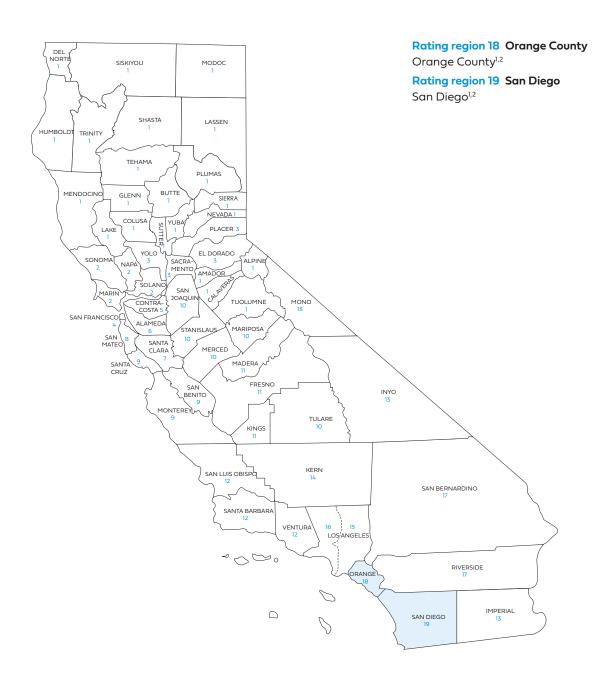

# Small Business Rate Tables

Includes rates for standard plans

Rate Book 11

Rating region 18: Orange County

Rating region 19: San Diego

## Small Business Off Exchange

Rating region definitions and Access+  $\rm HMO^{8}$  and Dental  $\rm HMO$  availability Effective April 2023

| Rating region | County        | Access+ HMO®<br>network<br>availability | Dental HMO<br>availability |
|---------------|---------------|-----------------------------------------|----------------------------|
| 1             | Alpine        |                                         |                            |
|               | Amador        |                                         |                            |
|               | Butte         |                                         |                            |
|               | Calaveras     |                                         |                            |
|               | Colusa        |                                         |                            |
|               | Del Norte     |                                         |                            |
|               | Glenn         |                                         |                            |
|               | Humboldt      |                                         |                            |
|               | Lake          |                                         |                            |
|               | Lassen        |                                         |                            |
|               | Mendocino     |                                         | •                          |
|               | Modoc         |                                         |                            |
|               | Nevada        | •                                       | •                          |
|               | Plumas        |                                         |                            |
|               | Shasta        |                                         | •                          |
|               | Sierra        |                                         |                            |
|               | Siskiyou      |                                         |                            |
|               | Sutter        |                                         | •                          |
|               | Tehama        |                                         | •                          |
|               | Trinity       |                                         |                            |
|               | Tuolumne      |                                         |                            |
|               | Yuba          |                                         | •                          |
| 2             | Marin         | •                                       |                            |
|               | Napa          |                                         | •                          |
|               | Solano        | •                                       | •                          |
|               | Sonoma        | •                                       | •                          |
| 3             | El Dorado     | •                                       | •                          |
|               | Placer        | •                                       |                            |
|               | Sacramento    | •                                       | •                          |
|               | Yolo          | •                                       |                            |
| 4             | San Francisco | •                                       | •                          |

| Rating<br>region | County                                            | Access+ HMO®<br>network<br>availability | Dental HMO<br>availability |
|------------------|---------------------------------------------------|-----------------------------------------|----------------------------|
| 5                | Contra Costa                                      | •                                       | •                          |
| 6                | Alameda                                           |                                         |                            |
| 7                | Santa Clara                                       |                                         |                            |
| 8                | San Mateo                                         |                                         | •                          |
| 9                | Monterey                                          |                                         |                            |
|                  | San Benito                                        |                                         | •                          |
|                  | Santa Cruz                                        |                                         |                            |
| 10               | Mariposa                                          |                                         |                            |
|                  | Merced                                            | •                                       | •                          |
|                  | San Joaquin                                       | •                                       | •                          |
|                  | Stanislaus                                        | •                                       | •                          |
|                  | Tulare                                            | •                                       | •                          |
| 11               | Fresno                                            | •                                       | •                          |
|                  | Kings                                             | •                                       | •                          |
|                  | Madera                                            | •                                       | •                          |
| 12               | San Luis Obispo                                   |                                         |                            |
|                  | Santa Barbara                                     | •                                       | •                          |
|                  | Ventura                                           | •                                       | •                          |
| 13               | Imperial                                          | •                                       | •                          |
|                  | Inyo                                              |                                         |                            |
|                  | Mono                                              |                                         | •                          |
| 14               | Kern                                              |                                         |                            |
| 15               | Los Angeles<br>ZIP codes*                         | •                                       | •                          |
| 16               | Los Angeles –<br>except ZIP codes<br>in Region 15 | •                                       | •                          |
| 17               | Riverside                                         | •                                       | •                          |
|                  | San Bernardino                                    | •                                       |                            |
| 18               | Orange                                            | •                                       |                            |
| 19               | San Diego                                         | •                                       | •                          |