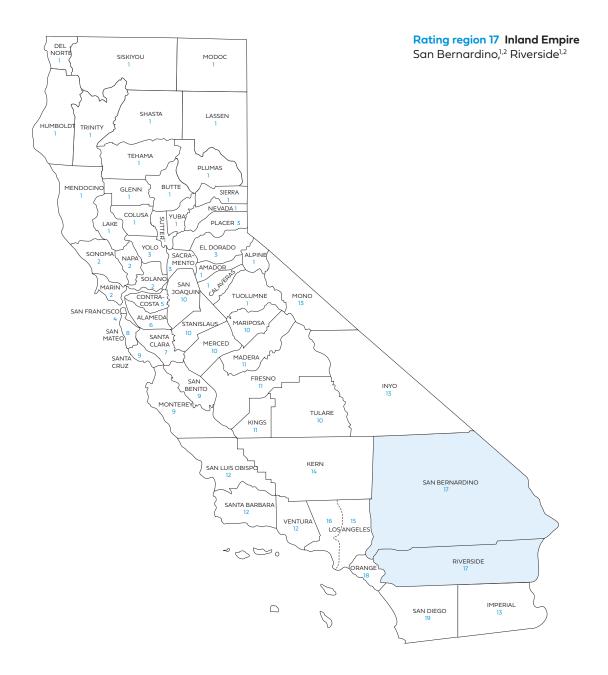

# Small Business Off Exchange

Rating region definitions and Access+ HMO® and Dental HMO availability Effective April 2023

| Rating<br>region | County              | Access+ HMO®<br>network<br>availability            | Dental HMO<br>availability | Rating<br>region | County                            | Access+ HMO®<br>network<br>availability | Dental HMO<br>availability |
|------------------|---------------------|----------------------------------------------------|----------------------------|------------------|-----------------------------------|-----------------------------------------|----------------------------|
| 1                | Alpine              |                                                    |                            | 5                | Contra Costa                      |                                         | •                          |
|                  | Amador              |                                                    |                            | 6                | Alameda                           | •                                       | •                          |
|                  | Butte               | •                                                  | •                          | 7                | Santa Clara                       | •                                       | •                          |
|                  | Calaveras           | a 99<br>Iorte 1000<br>1000ldt 1000<br>1000ldt 1000 | San Mateo                  | •                | •                                 |                                         |                            |
|                  | Colusa<br>Del Norte |                                                    |                            | 9                | Monterey                          | •                                       | •                          |
|                  | Del Norte           |                                                    |                            |                  | San Benito                        |                                         | •                          |
|                  | Glenn               |                                                    |                            |                  | Santa Cruz                        | •                                       | •                          |
|                  | Humboldt            |                                                    |                            | 10               | Mariposa                          |                                         |                            |
|                  | Lake                |                                                    |                            |                  | Merced                            | •                                       | •                          |
|                  | Lassen              |                                                    |                            |                  | San Joaquin                       | •                                       | •                          |
|                  | Mendocino           |                                                    | •                          |                  | Stanislaus                        | •                                       | •                          |
|                  | Modoc               |                                                    |                            |                  | Tulare                            | •                                       | •                          |
|                  | Nevada              | •                                                  | •                          | 11               | Fresno                            | •                                       | •                          |
|                  | Plumas              |                                                    |                            |                  | Kings                             | •                                       | •                          |
|                  | Shasta              |                                                    | •                          |                  | Madera                            | •                                       | •                          |
|                  | Sierra              |                                                    |                            | 12               | San Luis Obispo                   | •                                       |                            |
|                  | Siskiyou            |                                                    |                            |                  | Santa Barbara                     | •                                       | •                          |
|                  | Sutter              |                                                    | •                          |                  | Ventura                           | •                                       | •                          |
|                  | Tehama              |                                                    | •                          | 13               | Imperial                          | •                                       | •                          |
|                  | Trinity             |                                                    |                            |                  | Inyo                              |                                         | •                          |
|                  | Tuolumne            |                                                    |                            |                  | Mono                              |                                         | •                          |
|                  | Yuba                |                                                    | •                          | 14               | Kern                              | •                                       | •                          |
| 2                | Marin               | •                                                  | •                          | 15               | Los Angeles                       | •                                       | •                          |
|                  | Napa                |                                                    | •                          |                  | ZIP codes*                        |                                         |                            |
|                  | Solano              | •                                                  | •                          | 16               | Los Angeles –<br>except ZIP codes | •                                       | •                          |
|                  | Sonoma              | •                                                  | •                          |                  | in Region 15                      |                                         |                            |
| 3                | El Dorado           | •                                                  | •                          | 17               | Riverside                         | •                                       | •                          |
|                  | Placer              | •                                                  | •                          |                  | San Bernardino                    | •                                       | •                          |
|                  | Sacramento          | •                                                  | •                          | 18               | Orange                            | •                                       | •                          |
|                  | Yolo                | •                                                  | •                          | 19               | San Diego                         | •                                       | •                          |
| 4                | San Francisco       | •                                                  | •                          |                  |                                   |                                         |                            |