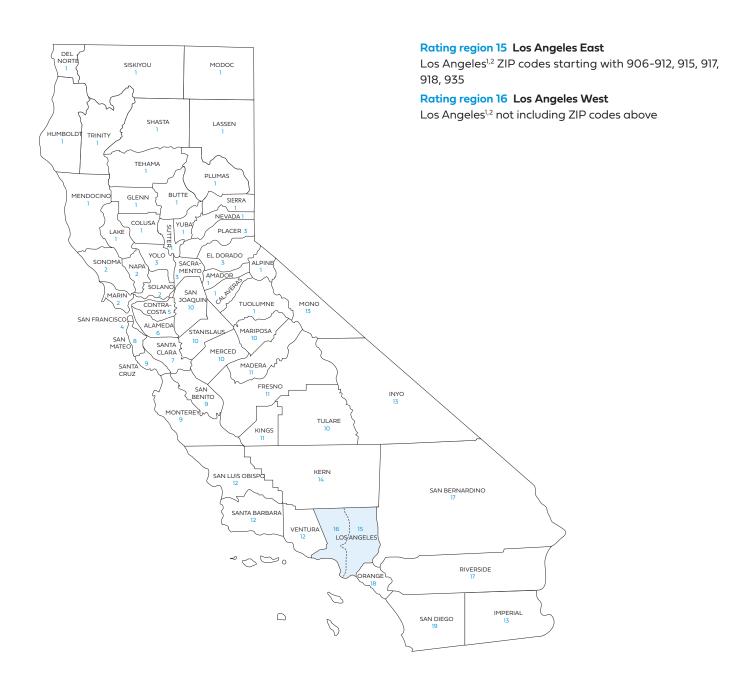

#### Rate Book 8

**Rating region 15:** Los Angeles: zip codes starting with 906-, 907-, 908-, 909-, 910-, 911-, 912-, 915-, 917-, 918-, 935-

Rating region 16: Los Angeles West: all other zip codes

# Blue Shield of California county grouping for Rate Book 8

Blue Shield bases the rating on the employer location by ZIP code for all plans, including medical, dental and vision plans.

<sup>1</sup> Counties where Full network HMO is available.

| Rating<br>region | County                                            | Access+ HMO®<br>network<br>availability | Dental HMO<br>availability |
|------------------|---------------------------------------------------|-----------------------------------------|----------------------------|
| 5                | Contra Costa                                      | •                                       | •                          |
| 6                | Alameda                                           |                                         |                            |
| 7                | Santa Clara                                       |                                         |                            |
| 8                | San Mateo                                         | •                                       | •                          |
| 9                | Monterey                                          |                                         |                            |
|                  | San Benito                                        |                                         | •                          |
|                  | Santa Cruz                                        |                                         |                            |
| 10               | Mariposa                                          |                                         |                            |
|                  | Merced                                            | •                                       | •                          |
|                  | San Joaquin                                       | •                                       | •                          |
|                  | Stanislaus                                        | •                                       | •                          |
|                  | Tulare                                            | •                                       | •                          |
| 11               | Fresno                                            | •                                       | •                          |
|                  | Kings                                             | •                                       | •                          |
|                  | Madera                                            | •                                       | •                          |
| 12               | San Luis Obispo                                   | •                                       |                            |
|                  | Santa Barbara                                     | •                                       | •                          |
|                  | Ventura                                           | •                                       | •                          |
| 13               | Imperial                                          | •                                       | •                          |
|                  | Inyo                                              |                                         |                            |
|                  | Mono                                              |                                         | •                          |
| 14               | Kern                                              |                                         |                            |
| 15               | Los Angeles<br>ZIP codes*                         | •                                       | •                          |
| 16               | Los Angeles –<br>except ZIP codes<br>in Region 15 | •                                       | •                          |
| 17               | Riverside                                         |                                         |                            |
|                  | San Bernardino                                    | •                                       | •                          |
| 18               | Orange                                            | •                                       |                            |
| 19               | San Diego                                         | •                                       | •                          |

<sup>\*</sup> Los Angeles Region 15 ZIP codes: 90601-90610, 90623, 90630, 90631, 90637-90639, 90640, 90650-90652, 90660-90662, 90670-90671, 90701-90704, 90706-90707, 90710-90717, 90723, 90731-90734, 90744-90749, 90755, 90801-90810, 90813-90815, 90822, 90831-90835, 90840, 90844, 90846-90848, 90885, 90899, 91001, 91003, 91006-91012, 91016, 91017, 91022, 91023-91025, 91030, 91031, 91040-91043, 91046, 91066, 91077, 91101-91110, 91114-91118, 91124, 91124-91126, 91128, 91184, 91185, 91188, 91189, 91199, 91201 - 91210, 91214, 91221, 91224-91226, 91501-91508, 91510, 91521-91523, 91526, 91702, 91706, 91711, 91714-91716, 91722-91724, 91731-91735, 91740, 91741, 91744-91750, 91754-91756, 91759, 91765-91775, 91776, 91780, 91780, 91780, 91780, 91780, 91780, 91801-91804, 91896, 91899, 93510, 93532, 93534-93536, 93534, 93544, 93550-93553, 93560, 93563, 93584, 93586, 93590, 93591 and 93599.