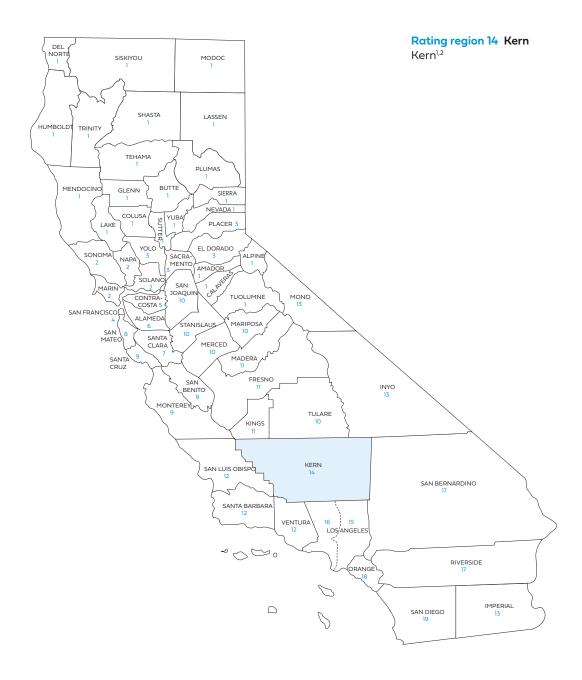

# Small Business Rate Tables

Includes rates for standard plans

Rate Book 7

Rating region 14: Kern

| Rating<br>region | County                                            | Access+ HMO®<br>network<br>availability | Dental HMO<br>availability |
|------------------|---------------------------------------------------|-----------------------------------------|----------------------------|
| 5                | Contra Costa                                      | •                                       |                            |
| 6                | Alameda                                           |                                         |                            |
| 7                | Santa Clara                                       |                                         |                            |
| 8                | San Mateo                                         |                                         | •                          |
| 9                | Monterey                                          |                                         |                            |
|                  | San Benito                                        |                                         | •                          |
|                  | Santa Cruz                                        |                                         |                            |
| 10               | Mariposa                                          |                                         |                            |
|                  | Merced                                            | •                                       | •                          |
|                  | San Joaquin                                       | •                                       | •                          |
|                  | Stanislaus                                        | •                                       | •                          |
|                  | Tulare                                            | •                                       | •                          |
| 11               | Fresno                                            | •                                       | •                          |
|                  | Kings                                             | •                                       | •                          |
|                  | Madera                                            | •                                       | •                          |
| 12               | San Luis Obispo                                   |                                         |                            |
|                  | Santa Barbara                                     | •                                       | •                          |
|                  | Ventura                                           | •                                       | •                          |
| 13               | Imperial                                          | •                                       | •                          |
|                  | Inyo                                              |                                         |                            |
|                  | Mono                                              |                                         | •                          |
| 14               | Kern                                              |                                         |                            |
| 15               | Los Angeles<br>ZIP codes*                         | •                                       | •                          |
| 16               | Los Angeles –<br>except ZIP codes<br>in Region 15 | •                                       | •                          |
| 17               | Riverside                                         | •                                       | •                          |
|                  | San Bernardino                                    | •                                       |                            |
| 18               | Orange                                            | •                                       |                            |
| 19               | San Diego                                         | •                                       | •                          |