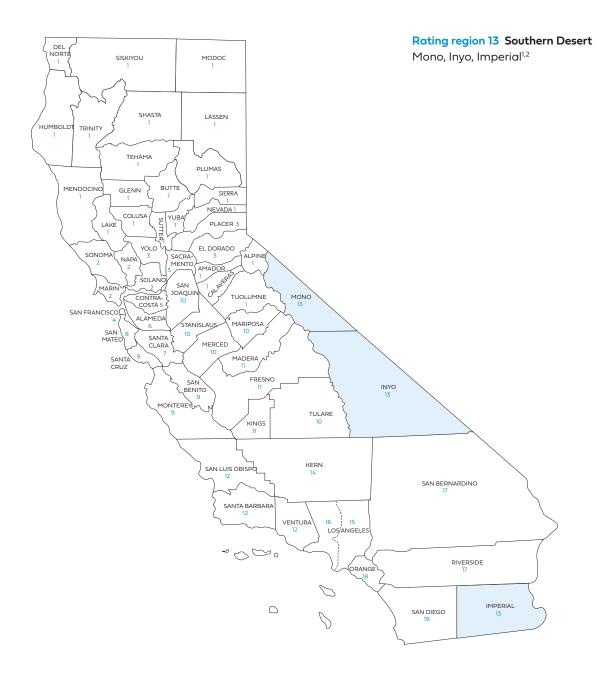

# Small Business Rate Tables

Includes rates for standard plans

Rate Book 6

Rating region 13: Mono, Inyo, Imperial

| Rating<br>region | County                                            | Access+ HMO®<br>network<br>availability | Dental HMO<br>availability |
|------------------|---------------------------------------------------|-----------------------------------------|----------------------------|
| 5                | Contra Costa                                      | •                                       | •                          |
| 6                | Alameda                                           |                                         |                            |
| 7                | Santa Clara                                       |                                         |                            |
| 8                | San Mateo                                         | •                                       | •                          |
| 9                | Monterey                                          |                                         |                            |
|                  | San Benito                                        |                                         | •                          |
|                  | Santa Cruz                                        |                                         |                            |
| 10               | Mariposa                                          |                                         |                            |
|                  | Merced                                            | •                                       | •                          |
|                  | San Joaquin                                       | •                                       | •                          |
|                  | Stanislaus                                        | •                                       | •                          |
|                  | Tulare                                            | •                                       | •                          |
| 11               | Fresno                                            | •                                       | •                          |
|                  | Kings                                             | •                                       | •                          |
|                  | Madera                                            | •                                       | •                          |
| 12               | San Luis Obispo                                   | •                                       |                            |
|                  | Santa Barbara                                     | •                                       | •                          |
|                  | Ventura                                           | •                                       | •                          |
| 13               | Imperial                                          | •                                       | •                          |
|                  | Inyo                                              |                                         |                            |
|                  | Mono                                              |                                         | •                          |
| 14               | Kern                                              |                                         |                            |
| 15               | Los Angeles<br>ZIP codes*                         | •                                       | •                          |
| 16               | Los Angeles –<br>except ZIP codes<br>in Region 15 | •                                       | •                          |
| 17               | Riverside                                         |                                         |                            |
|                  | San Bernardino                                    | •                                       | •                          |
| 18               | Orange                                            | •                                       |                            |
| 19               | San Diego                                         | •                                       | •                          |