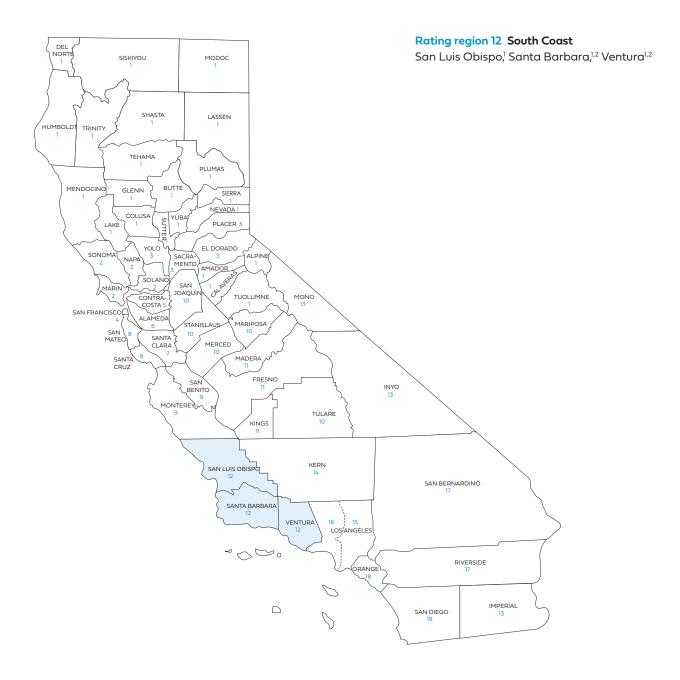

# Small Business Rate Tables

Includes rates for standard plans

Rate Book 5

Rating region 12: San Luis Obispo, Santa Barbara, Ventura

| Rating<br>region | County                                            | Access+ HMO®<br>network<br>availability | Dental HMO<br>availability |
|------------------|---------------------------------------------------|-----------------------------------------|----------------------------|
| 5                | Contra Costa                                      | •                                       | •                          |
| 6                | Alameda                                           |                                         |                            |
| 7                | Santa Clara                                       |                                         |                            |
| 8                | San Mateo                                         | •                                       | •                          |
| 9                | Monterey                                          |                                         |                            |
|                  | San Benito                                        |                                         | •                          |
|                  | Santa Cruz                                        |                                         |                            |
| 10               | Mariposa                                          |                                         |                            |
|                  | Merced                                            | •                                       | •                          |
|                  | San Joaquin                                       | •                                       | •                          |
|                  | Stanislaus                                        | •                                       | •                          |
|                  | Tulare                                            | •                                       | •                          |
| 11               | Fresno                                            | •                                       | •                          |
|                  | Kings                                             | •                                       | •                          |
|                  | Madera                                            | •                                       | •                          |
| 12               | San Luis Obispo                                   |                                         |                            |
|                  | Santa Barbara                                     | •                                       | •                          |
|                  | Ventura                                           | •                                       | •                          |
| 13               | Imperial                                          | •                                       | •                          |
|                  | Inyo                                              |                                         |                            |
|                  | Mono                                              |                                         | •                          |
| 14               | Kern                                              |                                         |                            |
| 15               | Los Angeles<br>ZIP codes*                         | •                                       | •                          |
| 16               | Los Angeles –<br>except ZIP codes<br>in Region 15 | •                                       | •                          |
| 17               | Riverside                                         | •                                       | •                          |
|                  | San Bernardino                                    | •                                       |                            |
| 18               | Orange                                            | •                                       |                            |
| 19               | San Diego                                         | •                                       | •                          |