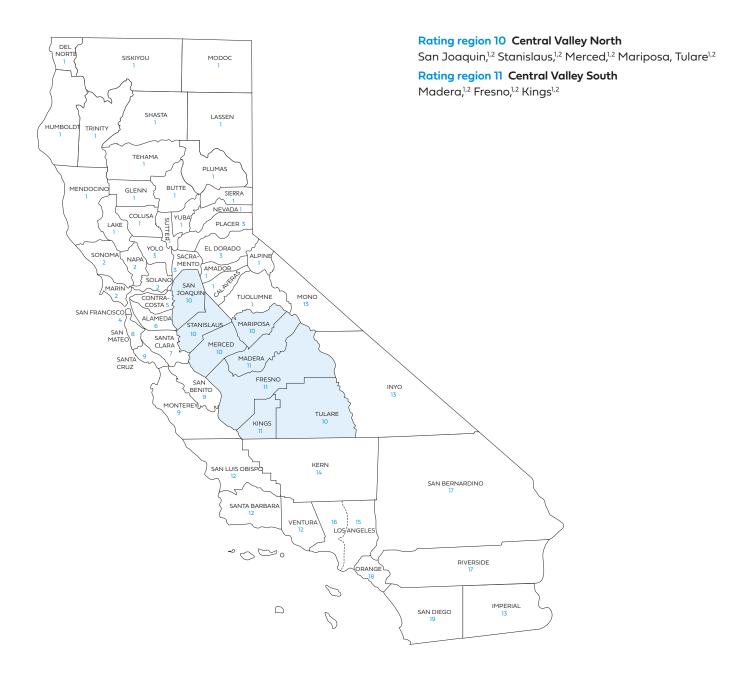

#### Rate Book 4

**Rating region 10:** San Joaquin, Stanislaus, Merced, Mariposa, Tulare

Rating region 11: Madera, Fresno, Kings

### Blue Shield of California county grouping for Rate Book 4

Blue Shield bases the rating on the employer location by ZIP code for all plans, including medical, dental and vision plans.

 $<sup>1\</sup>quad \hbox{Counties where Full network HMO is available}.$ 